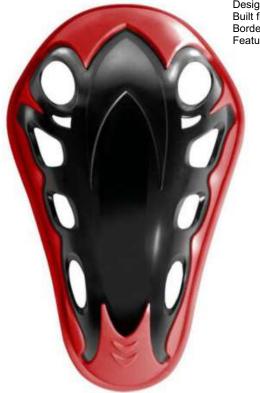

Built from high-quality materials to combine durability with a superior level of perfection

Border bound with foam casing Suitable for an intermediate level of play

Features a simple insert design with no straps

AI-B-2103

AI-B-2102

Material: Poly Ergonomically shaped padded guard High impact resistant poly material Provides optimum groin protection Slip-in for easy use Lightweight & durable

Designed to support the natural movement with a shape that's fitted and super comfortable Built from high-quality materials to combine durability with a superior level of perfection Border bound with foam casing Suitable for an intermediate level of play Features a simple insert design with no straps