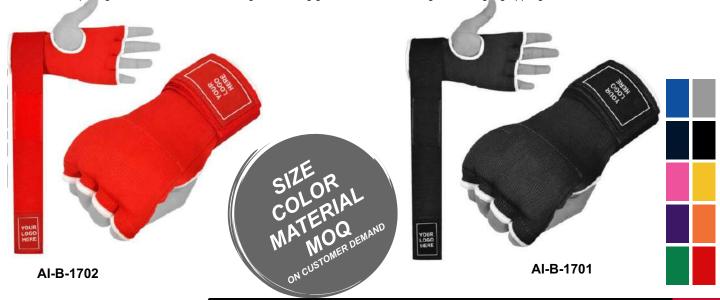

AI-B-604

AI-B-1605

AI-B-1604

Our professional hand wrap is made of 20% rubber that offers more flexibility when compared with traditional wraps – The wrap can be stretched out and fit with any individual hand shape and firmly enhance wrist support - Due to the wide ventilated holes with a mixture of polyester and rubber, our premium hand wrap is highly stable and can restore its original shape after regular use and cleaning through a long period of time This hand wrap is suitable for many types of sports, such as May Thai, fitness, cardio training, etc., and purposes of hand and wrist protection Available size: 180 inches – Material: Nylon 75%, Rubber 20%, Polyester 5%