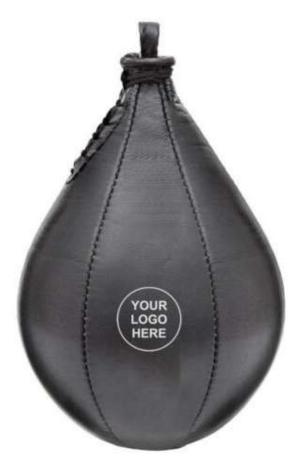

Featuring high-quality hand-stitched leather and a robust steel swivel, the Cow Hide Leather Boxing Training Speed Ball is made to withstand whatever you can throw at it, whether you're an amateur or a pro. The HG-Steel™ mount with B-Balancing system ensures that the speed bag remains stable, while rebounding perfectly, and the foam-layered inner absorbs shock, even under intense pressure. If you're looking to increase the speed of your punches, then this speed ball is the perfect piece of equipment – simply install on the ceiling and get going! High grade steel swivel that can be attached to many surfaces Double-stitched rivet construction for incredible durability Made from real cowhide leather for easy cleaning and durability Not just for boxers - great as an MMA speed ball too

AI-B-3406

The ultimate bag to get your strikes precise and fast. The Speed Bag will train your punching speed and endurance unlike any other punching bag. Made from extremely durable high-quality hand-stitched Maya hide Leather, these Speed Bags will last you thousands upon thousands of punches. For outstanding strength and fixture stability the 3cm strap loop is extremely secure with nylon lining, while the 4 rivets ensure that the strap is well adjusted in its place. Give your fighting skills rapid quantity and rigorous endurance with this Speed Bag, which includes an additional internal bladder. Durability, Resilience and Long Lasting- Made from extremely strong Maya hide leather Double-stitched rivet construction for incredible durability Built for optimum hand eye coordination and punch speed, Not just for boxers great as an MMA speed ball tooAdditional Internal Bladder - Easy to clean, Reusable and Easily Repairable, The front facing stitch allows you to open and access the internals of the bag and replace the internal bladder with ease.