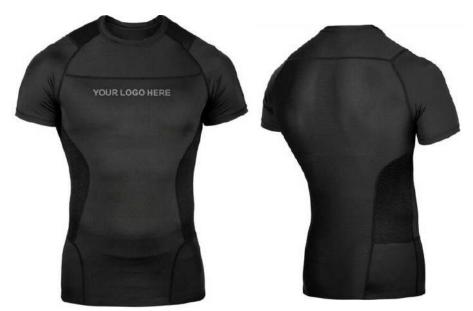

AI-B-1803

AI-B-2701

Round-neck for extra coverage and anatomically designed to conform to your body perfectly. Manufactured with 94% polyester fabric and 6% spandex compression range material Offers unique thermal compression and freedom of movement Tightly interlocked flat seams ensure maximum durability Promises to keep your skin free of rashes and irritations

AI-B-2702

AI-B-2703

AI-B-2704

Round-neck for extra coverage and anatomically designed to conform to your body perfectly. Manufactured with 94% polyester fabric and 6% spandex compression range material Offers unique thermal compression and freedom of movement Tightly interlocked flat seams ensure maximum durability Promises to keep your skin free of rashes and irritations