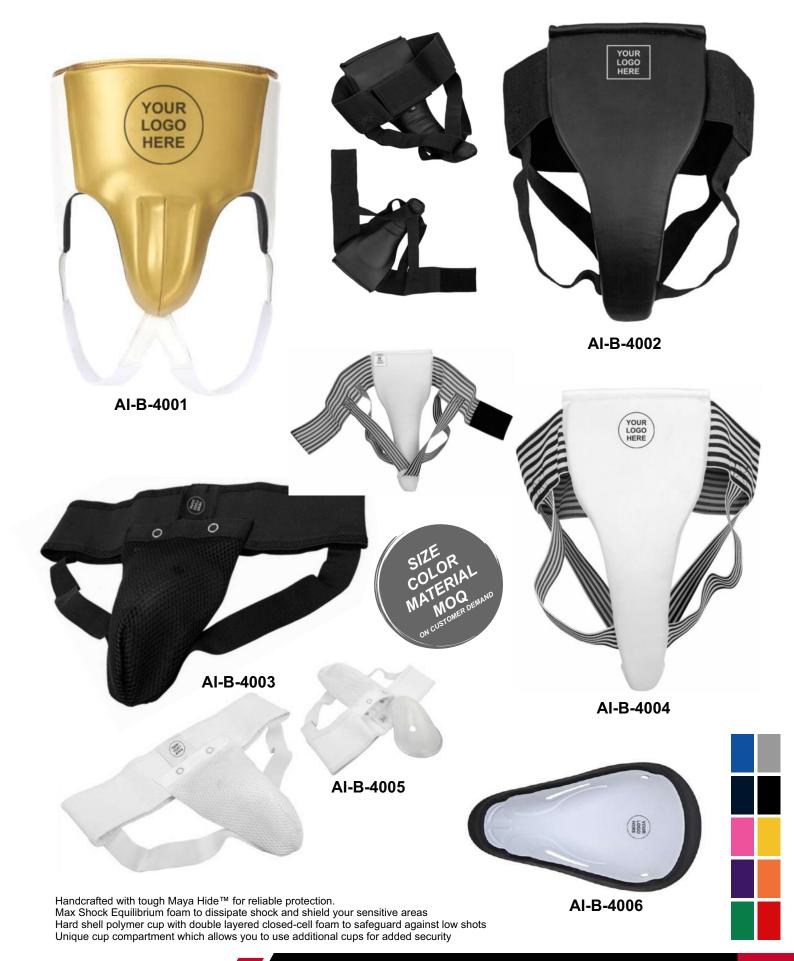

Built from high-quality materials to combine durability with a superior level of perfection

Border bound with foam casing Suitable for an intermediate level of play

Features a simple insert design with no straps

AI-B-2103

AI-B-2102

Material: Poly Ergonomically shaped padded guard High impact resistant poly material Provides optimum groin protection Slip-in for easy use Lightweight & durable

Designed to support the natural movement with a shape that's fitted and super comfortable Built from high-quality materials to combine durability with a superior level of perfection Border bound with foam casing Suitable for an intermediate level of play Features a simple insert design with no straps