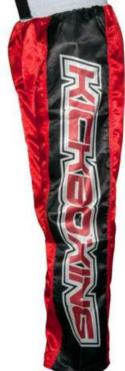

AI-B-2602

Triple stitched Internal drawstring Internal Pocket 4 way stretch crotch panel

AI-B-2604

AI-B-1802

100% Satin Nylon with elastic waistband.

Available in different writing styles in English & Thai language with embroidery & cut works.