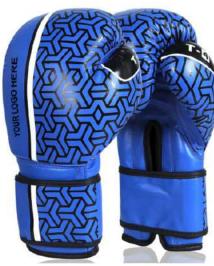

## MMA GLOVES Sportswear | Team Uniform

Worldwide Delivery In Bulk Order | Sublimation, Embroidery, Printing | 100% Customization

AI-B-2502

AI-B-2504

AI-B-2505

Our Advanced Tech MMA grappling gloves offer ultimate fortification for fighters' hands, made to shield against every jab hook or hammerfist whilst improving punch technique in training. With superior shock-diffusing padding, added breathability and awesome grip, a sweat-eliminating lining, and adjustable wrist support, these fighting gloves or MMA bag gloves offer matchless protection. And with their unique contoured design, you can benefit from proper hand alignment to prevent from injury. Awesome hand and knuckle protection.