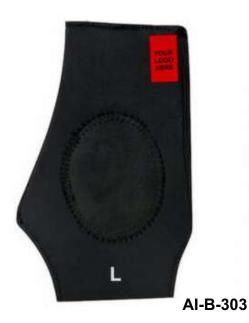

### **ELBOW PROTECTION**

High-quality elbow pads – made from 80% cotton, 20% elastic. With inserted foam padding and additional padding – the integrated protectors protect the elbow – Velcro closure for a firm hold – reduces slipping and turning. Suitable for all martial arts, MMA and boxing. Available in various colors. Comes in high-quality plastic packaging.

AI-B-1402

For lightweight, breathable support, Easy to slip on, this sleeve features light compression and has perforated material for breathability. This brace is latex free.

Content: 47% Neoprene, 43% Polyester, 10% Spandex Dry-Fit sweat-wicking technology Pull-on fit Perforated for breathability

Light compression fit Latex free

AI-B-304

Shell-Shock™ gel with EVA-LUTION™ foam absorbs impact like no other inner glove
Constructed from high quality Maya Hide leather for unparalleled durability, and career-long performance
Wide Quick-EZ™ hook-and-loop strap makes kitting up easy, and also gives your wrists the support they need to land devastating punches Four different sizes available to suit nearly any athlete Multi-discipline gloves can be used as a boxing aid, training gear and even as MMA gloves for light grappling