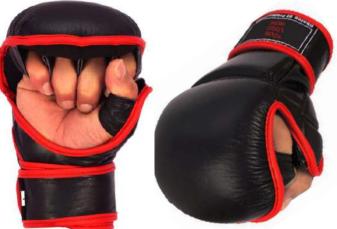

## MMA GLOVES Sportswear | Team Uniform

Worldwide Delivery In Bulk Order | Sublimation, Embroidery, Printing | 100% Customization

AI-B-2502

AI-B-2504

AI-B-2505

Our Advanced Tech MMA grappling gloves offer ultimate fortification for fighters' hands, made to shield against every jab hook or hammerfist whilst improving punch technique in training. With superior shock-diffusing padding, added breathability and awesome grip, a sweat-eliminating lining, and adjustable wrist support, these fighting gloves or MMA bag gloves offer matchless protection. And with their unique contoured design, you can benefit from proper hand alignment to prevent from injury. Awesome hand and knuckle protection.