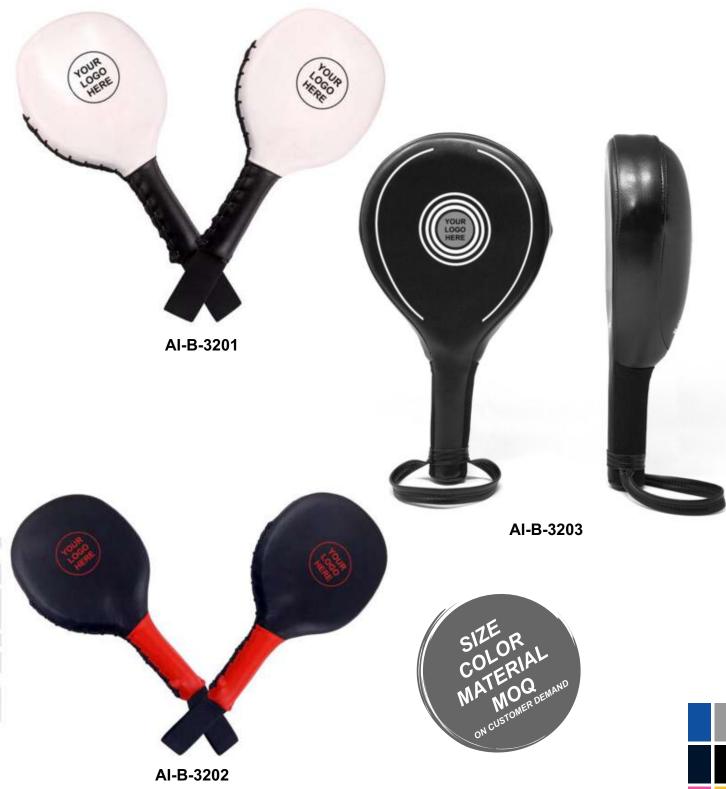

AI-B-3407

Coaches' Favorite Training Tool: Perfectly balanced for high speed defensive and offensive boxing drills, delivering satisfying feedback without the strain on your hands, wrists, or shoulders. Eliminates Impact Strain: The paddle flexibility combined with the ergonomic handles eliminates impact strain to your hands, wrists, and shoulders for both coach and boxer, reducing fatigue and maximizing training endurance. Boxing Drills, Perfected: Punch, slip, and roll in perfect rhythm with your coach. The balanced weight and padding density delivers feedback with a satisfying pop when you strike the sweet spot, ensuring you are both completely in sync during your boxing drills. Improve Your Speed & Accuracy: The extended reach of your coach combined with the compact striking surface makes these paddles ideal for high speed drills, improving punch accuracy, and transitioning between offensive and defensive maneuvers. Compact, Secure, & Durable: The compact design with debossed targets is ideal for practicing punch precision, speed, and power. The elastic loops secure to the wrists for an effortless grip, while the reinforced double stitching ensures maximum durability for years of training.

Coaches' Favorite Training Tool: Perfectly balanced for high speed defensive and offensive boxing drills, delivering satisfying feedback without the strain on your hands, wrists, or shoulders. Eliminates Impact Strain: The paddle flexibility combined with the ergonomic handles eliminates impact strain to your hands, wrists, and shoulders for both coach and boxer, reducing fatigue and maximizing training endurance. Boxing Drills, Perfected: Punch, slip, and roll in perfect rhythm with your coach. The balanced weight and padding density delivers feedback with a satisfying pop when you strike the sweet spot, ensuring you are both completely in sync during your boxing drills. Improve Your Speed & Accuracy: The extended reach of your coach , combined with the compact striking surface makes these paddles ideal for high speed drills, improving punch accuracy, and transitioning between offensive and defensive maneuvers Compact, Secure, & Durable: The compact design with debossed targets is ideal for practicing punch precision, speed, and power. The elastic loops secure to the wrists for an effortless grip, while the reinforced double stitching ensures maximum durability for years of training.