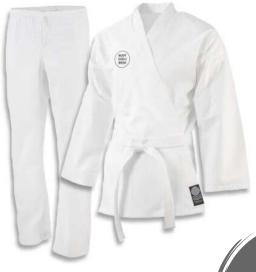

AI-MA-2402

AI-MA-2403

European cut: Full-length sleeve and trouser legs Material: 65% Cotton, 35% Polyester.(approximately) High quality and excellent weaved fabric. Extra stronger thread stitching in same or contrast colors.

Manufactured in accordance with all major competition rulings.

Belt, White Jacket & Elastic/Drawsring Trouser. You Can Put Club School, Gym Logos/Patches with Ease On This Uniform. Breathable anti rip & rash free fabric, fabric is fully breathable & rash free, no sweat odors. Lightweight & Preshrunk.
Custom fabric, logo & all sizes are available.