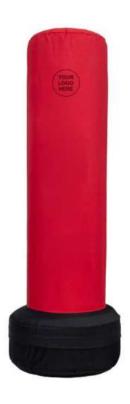

AI-B-3001

Made of high quality PVC material, portable and durable, the bottom has thickened design, more wearable and suitable for both indoor and outdoor use. Easy to inflate and deflate, can be folded into small size for storage. 160cm tall, including 1 water inlet, 3 air inlet (It contains three compartments, the base, neck and body which need to be ident hurt. And its stable structure can keep it stand up all the time after hitting. Recommended for kids older than 6 and adults.