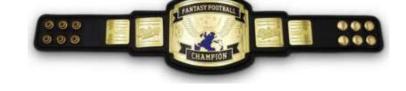

Heavier duty lace system.

AI-B-3306

AI-B-3305

AI-B-3307

AI-B-3304

AI-B-3303

The ultimate badge of honor—the WWE Championship! This must-have collectible has authentic styling, metallic medallions and a leather-like belt with adjustable feature that fits the waist of kids 8 years and older. Designed to resemble the titles worn by your favorite WWE Superstars. There a variety of famous titles to choose from: WWE Championship, WWE Smackdown Tag Team Championship WWE Universal Championship, WWE Intercontinental Championship and WWF United States Championship and metallic control of the state of the Championship and WWE United States Championship and more.