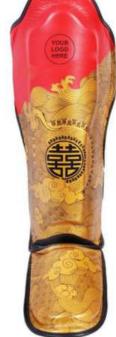

AI-B-4606

The Ultimate Locked In FitBreathable sleeves conform to your calves with high stretch fabric for full range comfort. Adjust your fit with our patented hook & loop inner strap for the ultimate locked in fit while you train. Heavy Impact Protection These shin guards deliver full coverage protection with a pre-curved design that contours the profile of your legs. Its multi-layered padding absorbs heavy impacts to ensure you and your sparring partner never feel the full force of a strike.Built To LastT3 Full Back Shin Guards are equipped with multi layered padding covered with our exclusive Vylar engineered leather, the strongest material for high performance training. Padding: Pre-curved, multi-layered technology foam

Closure: Patented double-sided hook & loop closure

Material: Engineered leather (Vylar)

Lining: Ultra-soft fabric lining

Best for: Stand-up striking/sparring: Kickboxing & Muay Thai Specification's QNB MMA Shin Guards:

- Breathable stretch sleeve ventilates heat to keep you cool
- · Patented adjustable closure delivers the ultimate locked in fit
- Multi layered shin to foot protection for remarkable impact absorption
- · Vylar exterior is virtually indestructible and provides unparalleled strength

· Pre-curved ergonomic padding aligns & conforms to your shin

AI-B-4604

AI-B-4605

The Ultimate Locked In FitBreathable sleeves conform to your calves with high stretch fabric for full range comfort. Adjust your fit with our patented hook & loop inner strap for the ultimate locked in fit while you train. Heavy Impact Protection These shin guards deliver full coverage protection with a pre-curved design that contours the profile of your legs. Its multi-layered padding absorbs heavy impacts to ensure you and your sparring partner never feel the full force of a strike. Built To LastT3 Full Back Shin Guards are equipped with multi layered padding covered with our exclusive Vylar engineered leather, the strongest material for high performance training.Padding: Pre-curved, multi-layered technology foam Closure: Patented double-sided hook & loop closure

Material: Engineered leather (Vylar) Lining: Ultra-soft fabric lining

Best for: Stand-up striking/sparring: Kickboxing & Muay Thai Specification's QNB MMA Shin Guards :

- Breathable stretch sleeve ventilates heat to keep you cool
- · Patented adjustable closure delivers the ultimate locked in fit
- Multi layered shin to foot protection for remarkable impact absorption
- · Vylar exterior is virtually indestructible and provides unparalleled strength
- Pre-curved ergonomic padding aligns & conforms to your shin