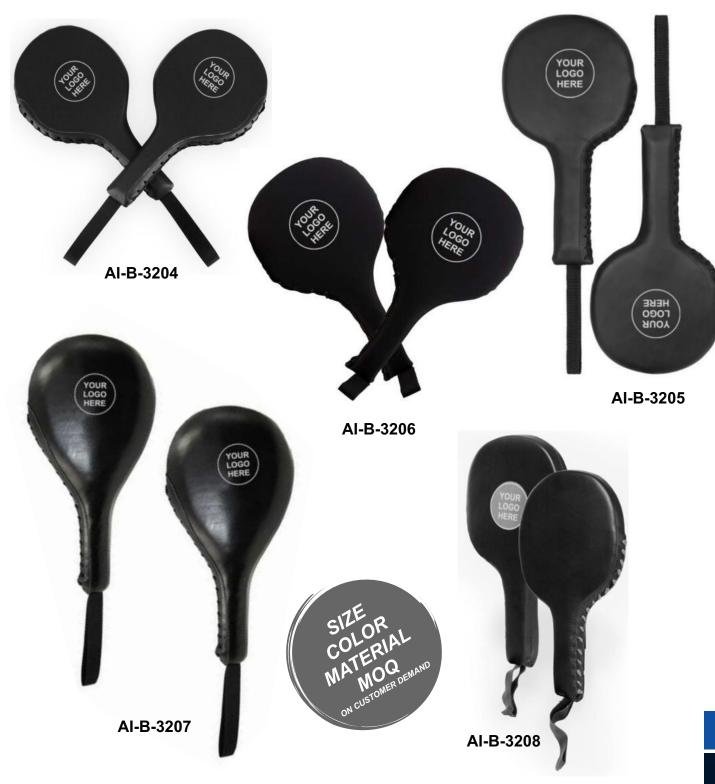

AI-B-3407

Coaches' Favorite Training Tool: Perfectly balanced for high speed defensive and offensive boxing drills, delivering satisfying feedback without the strain on your hands, wrists, or shoulders. Eliminates Impact Strain: The paddle flexibility combined with the ergonomic handles eliminates impact strain to your hands, wrists, and shoulders for both coach and boxer, reducing fatigue and maximizing training endurance. Boxing Drills, Perfected: Punch, slip, and roll in perfect rhythm with your coach. The balanced weight and padding density delivers feedback with a satisfying pop when you strike the sweet spot, ensuring you are both completely in sync during your boxing drills. Improve Your Speed & Accuracy: The extended reach of your coach combined with the compact striking surface makes these paddles ideal for high speed drills, improving punch accuracy, and transitioning between offensive and defensive maneuvers. Compact, Secure, & Durable: The compact design with debossed targets is ideal for practicing punch precision, speed, and power. The elastic loops secure to the wrists for an effortless grip, while the reinforced double stitching ensures maximum durability for years of training.

Coaches' Favorite Training Tool: Perfectly balanced for high speed defensive and offensive boxing drills, delivering satisfying feedback without the strain on your hands, wrists, or shoulders. Eliminates Impact Strain: The paddle flexibility combined with the ergonomic handles eliminates impact strain to your hands, wrists, and shoulders for both coach and boxer, reducing fatigue and maximizing training endurance. Boxing Drills, Perfected: Punch, slip, and roll in perfect rhythm with your coach. The balanced weight and padding density delivers feedback with a satisfying pop when you strike the sweet spot, ensuring you are both completely in sync during your boxing drills. Improve Your Speed & Accuracy: The extended reach of your coach , combined with the compact striking surface makes these paddles ideal for high speed drills, improving punch accuracy, and transitioning between offensive and defensive maneuvers Compact, Secure, & Durable: The compact design with debossed targets is ideal for practicing punch precision, speed, and power. The elastic loops secure to the wrists for an effortless grip, while the reinforced double stitching ensures maximum durability for years of training.