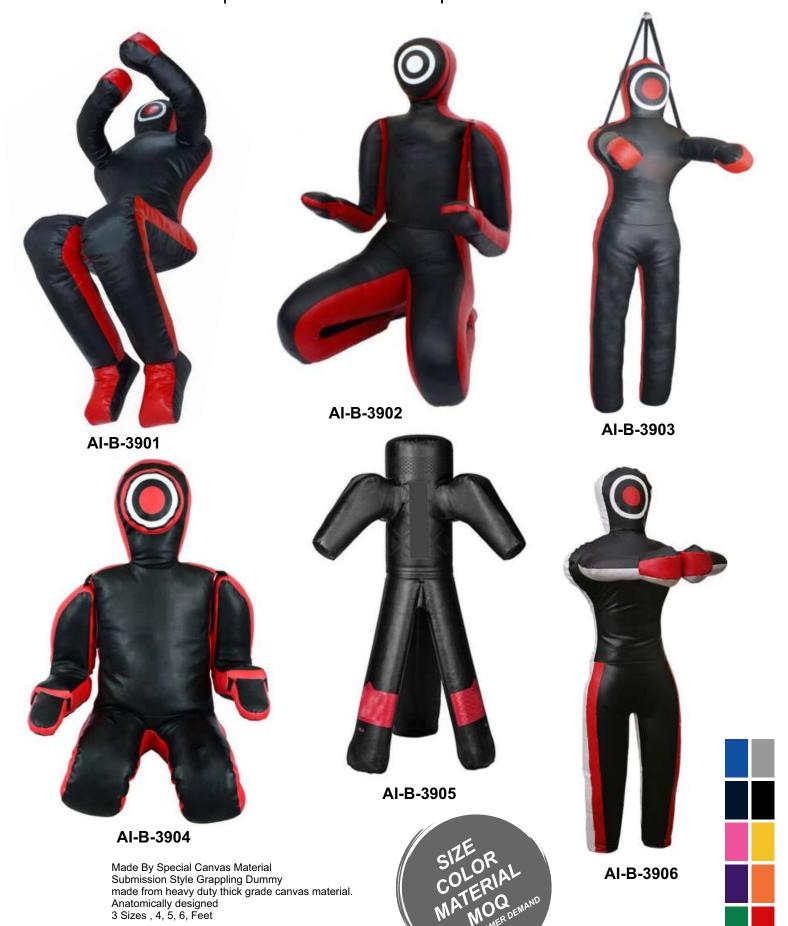

- 29 **Abdominal Guard**
- 31 **Grappling Dummy**
- 32 **Boxing Shoes**
- Championship Belt
- **Elbow Protection**
- 36 **Anklet Sleeve**
- Inner Gloves
- 38 **MMA Socks**
- 39 Hand Wraps
- Jumping Rope 40
- 41 Mouth Guard
- Muay Thai Shorts 42
- 43 MMA Shorts
- 44 Kick Boxing
- 45 Rash Guard
- 47 Singlet
- 48 Bjj Gi
- 51 Karate Gi
- **Belts**
- Taekwondo Uniform