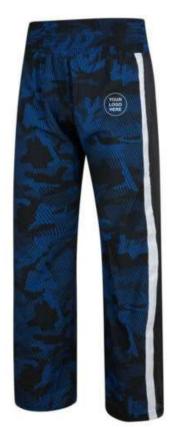

AI-B-2602

Triple stitched Internal drawstring Internal Pocket 4 way stretch crotch panel

AI-B-2604

AI-B-1802

100% Satin Nylon with elastic waistband.

Available in different writing styles in English & Thai language with embroidery & cut works.