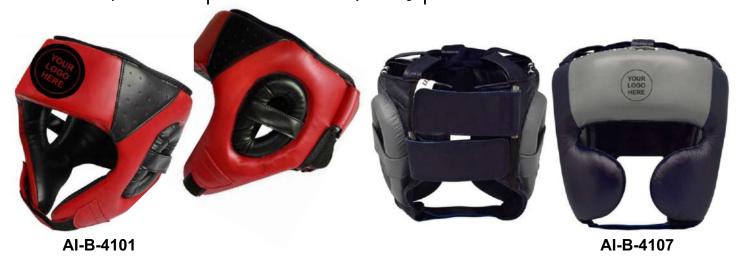

AI-B-4108

AI-B-4114

AI-B-4109

AI-B-4104

Convex Skin leather provides sturdiness and long-lasting durability. Polygonal Fusion MOULD with shock-absorbent padding provides injury-free combat experience. Compressed EVA-LUTION SHEET gives the required immunity from taking any damage Quick-EZ hook and loop provide a convenient fit. CE certified by SATRA TECHNOLOGY

Convex Skin leather provides sturdiness and long-lasting durability.
Polygonal Fusion MOULD with shock-absorbent padding provides injury-free combat experience.
Compressed EVA-LUTION SHEET gives the required immunity from taking any damage Quick-EZ hook and loop provide a convenient fit. CE certified by SATRA TECHNOLOGY