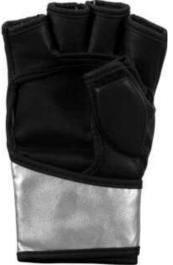

## MMA GLOVES Sportswear | Team Uniform

Worldwide Delivery In Bulk Order | Sublimation, Embroidery, Printing | 100% Customization

AI-B-2502

AI-B-2504

AI-B-2505

Our Advanced Tech MMA grappling gloves offer ultimate fortification for fighters' hands, made to shield against every jab hook or hammerfist whilst improving punch technique in training. With superior shock-diffusing padding, added breathability and awesome grip, a sweat-eliminating lining, and adjustable wrist support, these fighting gloves or MMA bag gloves offer matchless protection. And with their unique contoured design, you can benefit from proper hand alignment to prevent from injury. Awesome hand and knuckle protection.