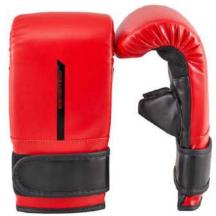

Made To Order With Colour, Design, Fabrics And Style Of Your Choice!

AI-B-3107

AI-B-3106

AI-B-3104

HERE

AI-B-3102

AI-B-3103

Invest in a pair of boxing gloves that won't quit. Layered with ConvEX Skin Combat Leather outer, these matte black boxing gloves are more than just batter-resistant they're indestructible. Multiple slabs of shock-resistant EVA padding barricade the hand while the Quadro-Dome™ mould ensures that impact disperses equally across the glove. Nylon mesh palms and inner antimicrobial lining promise to keep your hands fresh, aerated and bacteria-free. Lastly, the Quick EZ hook-and-loop strap secures the glove with adhesive-like strength that provides a little extra support and alignment to the wrist. Handcrafted ConvEX Skin Combat Leather for innovative and long-lasting resilience Quadro-Dome™ mould disperses force across glove equally EVA padding provides ultimate shock absorbency while XFOAM palm cushions against heavy blows Nylon mesh palm offers enhanced air ventilation while antimicrobial inner lining wicks away sweat to keep hands fresh and clean Quick EZ hookand-loop wrist strap for secure wear and easy on/off application

AI-B-3111

AI-B-3109

AI-B-3101

AI-B-1002

AI-B-1003

Invest in a pair of boxing gloves that won't quit. Layered with ConvEX Skin Combat Leather outer, these matte black boxing gloves are more than just batter-resistant they're indestructible. Multiple slabs of shock-resistant EVA padding barricade the hand while the Quadro-Dome™ mould ensures that impact disperses equally across they be indestrictible. Within the slabs of shock-resistant EVA padding barricade the rand while the glove. Nylon mesh palms and inner antimicrobial lining promise to keep your hands fresh, aerated and bacteria-free. Lastly, the Quick EZ hook-and-loop strap secures the glove with adhesive-like strength that provides a little extra support and alignment to the wrist. Handcrafted ConvEX Skin Combat Leather for innovative and long-lasting resilience Quadro-Dome<sup>TM</sup> mould disperses force across glove equally EVA padding provides ultimate shock absorbency while XFOAM palm cushions against heavy blows Nylon mesh palm offers enhanced air ventilation while antimicrobial inner lining wicks away sweat to keep hands fresh and clean Quick EZ hookand-loop wrist strap for secure wear and easy on/off application