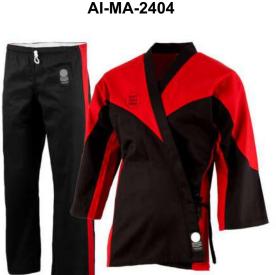

Sportswear | Team Uniform AEQRO INDUSTRIES

Premium Quality Custom Apparel Worldwide Delivery In Bulk Order | Sublimation, Embroidery, Printing | 100% Customization AI-MA-2306 YOUR NAME HERE YOUR NAME HERE

AI-MA-2402

AI-MA-2403

European cut: Full-length sleeve and trouser legs Material: 65% Cotton, 35% Polyester.(approximately) High quality and excellent weaved fabric. Extra stronger thread stitching in same or contrast colors.

Manufactured in accordance with all major competition rulings.

Belt, White Jacket & Elastic/Drawsring Trouser. You Can Put Club School, Gym Logos/Patches with Ease On This Uniform. Breathable anti rip & rash free fabric, fabric is fully breathable & rash free, no sweat odors. Lightweight & Preshrunk.
Custom fabric, logo & all sizes are available.