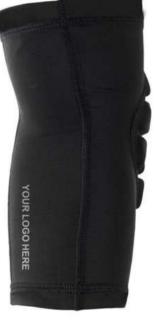

### **ELBOW PROTECTION**

High-quality elbow pads – made from 80% cotton, 20% elastic. With inserted foam padding and additional padding – the integrated protectors protect the elbow – Velcro closure for a firm hold – reduces slipping and turning. Suitable for all martial arts, MMA and boxing. Available in various colors. Comes in high-quality plastic packaging.