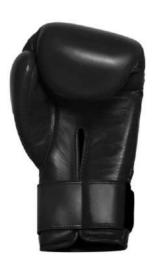

Made To Order With Colour, Design, Fabrics And Style Of Your Choice!

AI-B-3107

AI-B-3106

AI-B-3104

HERE

AI-B-3102

AI-B-3103

Invest in a pair of boxing gloves that won't quit. Layered with ConvEX Skin Combat Leather outer, these matte black boxing gloves are more than just batter-resistant they're indestructible. Multiple slabs of shock-resistant EVA padding barricade the hand while the Quadro-Dome™ mould ensures that impact disperses equally across the glove. Nylon mesh palms and inner antimicrobial lining promise to keep your hands fresh, aerated and bacteria-free. Lastly, the Quick EZ hook-and-loop strap secures the glove with adhesive-like strength that provides a little extra support and alignment to the wrist. Handcrafted ConvEX Skin Combat Leather for innovative and long-lasting resilience Quadro-Dome™ mould disperses force across glove equally EVA padding provides ultimate shock absorbency while XFOAM palm cushions against heavy blows Nylon mesh palm offers enhanced air ventilation while antimicrobial inner lining wicks away sweat to keep hands fresh and clean Quick EZ hookand-loop wrist strap for secure wear and easy on/off application