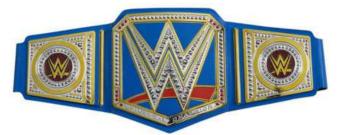

Heavier duty lace system.

AI-B-3306

AI-B-3305

AI-B-3307

AI-B-3304

AI-B-3303

The ultimate badge of honor—the WWE Championship! This must-have collectible has authentic styling, metallic medallions and a leather-like belt with adjustable feature that fits the waist of kids 8 years and older. Designed to resemble the titles worn by your favorite WWE Superstars. There a variety of famous titles to choose from: WWE Championship, WWE Smackdown Tag Team Championship WWE Universal Championship, WWE Intercontinental Championship and WWF United States Championship and metallic control of the state of the Championship and WWE United States Championship and more.