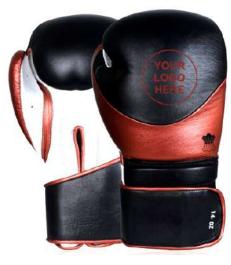

AI-B-4108

AI-B-4114

AI-B-4109

AI-B-4104

Convex Skin leather provides sturdiness and long-lasting durability. Polygonal Fusion MOULD with shock-absorbent padding provides injury-free combat experience. Compressed EVA-LUTION SHEET gives the required immunity from taking any damage Quick-EZ hook and loop provide a convenient fit. CE certified by SATRA TECHNOLOGY

Convex Skin leather provides sturdiness and long-lasting durability.
Polygonal Fusion MOULD with shock-absorbent padding provides injury-free combat experience.
Compressed EVA-LUTION SHEET gives the required immunity from taking any damage Quick-EZ hook and loop provide a convenient fit. CE certified by SATRA TECHNOLOGY