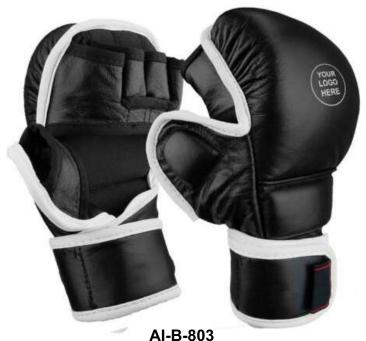

## MMA GLOVES Sportswear | Team Uniform

Worldwide Delivery In Bulk Order | Sublimation, Embroidery, Printing | 100% Customization

AI-B-2502

AI-B-2504

AI-B-2505

Our Advanced Tech MMA grappling gloves offer ultimate fortification for fighters' hands, made to shield against every jab hook or hammerfist whilst improving punch technique in training. With superior shock-diffusing padding, added breathability and awesome grip, a sweat-eliminating lining, and adjustable wrist support, these fighting gloves or MMA bag gloves offer matchless protection. And with their unique contoured design, you can benefit from proper hand alignment to prevent from injury. Awesome hand and knuckle protection.