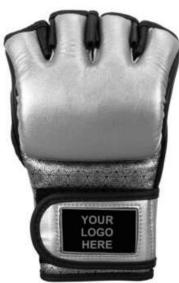

## MMA GLOVES Sportswear | Team Uniform

Worldwide Delivery In Bulk Order | Sublimation, Embroidery, Printing | 100% Customization

AI-B-2502

AI-B-2504

AI-B-2505

Our Advanced Tech MMA grappling gloves offer ultimate fortification for fighters' hands, made to shield against every jab hook or hammerfist whilst improving punch technique in training. With superior shock-diffusing padding, added breathability and awesome grip, a sweat-eliminating lining, and adjustable wrist support, these fighting gloves or MMA bag gloves offer matchless protection. And with their unique contoured design, you can benefit from proper hand alignment to prevent from injury. Awesome hand and knuckle protection.