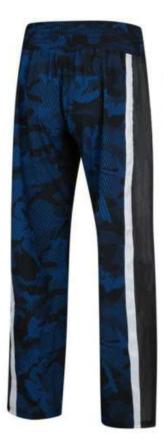

AI-B-2602

Triple stitched Internal drawstring Internal Pocket 4 way stretch crotch panel

AI-B-2604

AI-B-1802

100% Satin Nylon with elastic waistband.

Available in different writing styles in English & Thai language with embroidery & cut works.