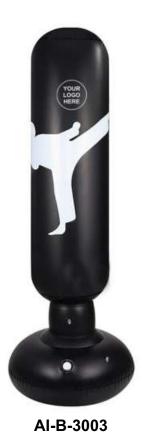

AI-B-3001

Made of high quality PVC material, portable and durable, the bottom has thickened design, more wearable and suitable for both indoor and outdoor use. Easy to inflate and deflate, can be folded into small size for storage. 160cm tall, including 1 water inlet, 3 air inlet (It contains three compartments, the base, neck and body which need to be ident hurt. And its stable structure can keep it stand up all the time after hitting. Recommended for kids older than 6 and adults.