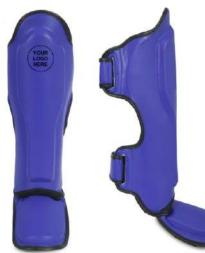

AI-B-4606

The Ultimate Locked In FitBreathable sleeves conform to your calves with high stretch fabric for full range comfort. Adjust your fit with our patented hook & loop inner strap for the ultimate locked in fit while you train. Heavy Impact Protection These shin guards deliver full coverage protection with a pre-curved design that contours the profile of your legs. Its multi-layered padding absorbs heavy impacts to ensure you and your sparring partner never feel the full force of a strike.Built To LastT3 Full Back Shin Guards are equipped with multi layered padding covered with our exclusive Vylar engineered leather, the strongest material for high performance training. Padding: Pre-curved, multi-layered technology foam

Closure: Patented double-sided hook & loop closure

Material: Engineered leather (Vylar)

Lining: Ultra-soft fabric lining

Best for: Stand-up striking/sparring: Kickboxing & Muay Thai Specification's QNB MMA Shin Guards:

- Breathable stretch sleeve ventilates heat to keep you cool
- · Patented adjustable closure delivers the ultimate locked in fit
- Multi layered shin to foot protection for remarkable impact absorption
- · Vylar exterior is virtually indestructible and provides unparalleled strength

· Pre-curved ergonomic padding aligns & conforms to your shin

AI-B-4604

AI-B-4605

The Ultimate Locked In FitBreathable sleeves conform to your calves with high stretch fabric for full range comfort. Adjust your fit with our patented hook & loop inner strap for the ultimate locked in fit while you train. Heavy Impact Protection These shin guards deliver full coverage protection with a pre-curved design that contours the profile of your legs. Its multi-layered padding absorbs heavy impacts to ensure you and your sparring partner never feel the full force of a strike. Built To LastT3 Full Back Shin Guards are equipped with multi layered padding covered with our exclusive Vylar engineered leather, the strongest material for high performance training.Padding: Pre-curved, multi-layered technology foam Closure: Patented double-sided hook & loop closure

Material: Engineered leather (Vylar) Lining: Ultra-soft fabric lining

Best for: Stand-up striking/sparring: Kickboxing & Muay Thai Specification's QNB MMA Shin Guards :

- Breathable stretch sleeve ventilates heat to keep you cool
- · Patented adjustable closure delivers the ultimate locked in fit
- Multi layered shin to foot protection for remarkable impact absorption
- · Vylar exterior is virtually indestructible and provides unparalleled strength
- Pre-curved ergonomic padding aligns & conforms to your shin