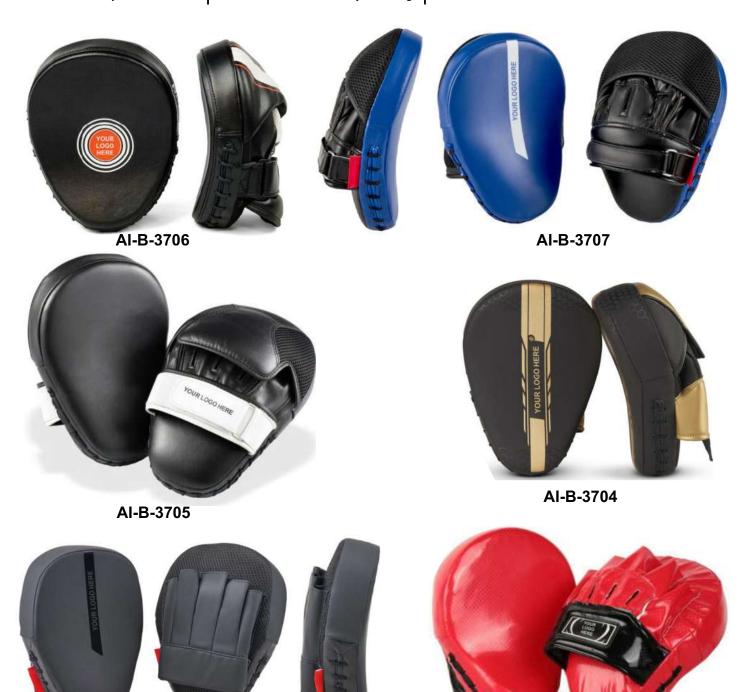

For focus pads that will improve your accuracy, speed, timing and power, these super absorbent and protective boxing mitts make the ultimate choice for boxers in training. Designed to withstand the brutal blows of hook and jab pad drills for boxing, Muay Thai or cage fighting, these Maya Hide™ Leather focus mitts are practically bulletproof and will survive countless training sessions. Made with double foam padding for optimum shock resistance, you'll have the protection you need to perfect your strike technique, whilst the thermal regulation keeps your hands free from overheating and the secure grip gives you added confidence and stability.

AI-B-3708

AI-B-3703

Highly durable Maya Hide leather exterior provides a fine finish and proven durability Padded with shock-absorbent Foam for protection against ruthless strikes T-3 triple Nylon stitching with Nylon piping for unmatched durability and an invincible binding

Highly durable Maya Hide leather exterior provides a fine finish and proven durability Padded with shock-absorbent Foam for protection against ruthless strikes T-3 triple Nylon stitching with Nylon piping for unmatched durability and an invincible binding