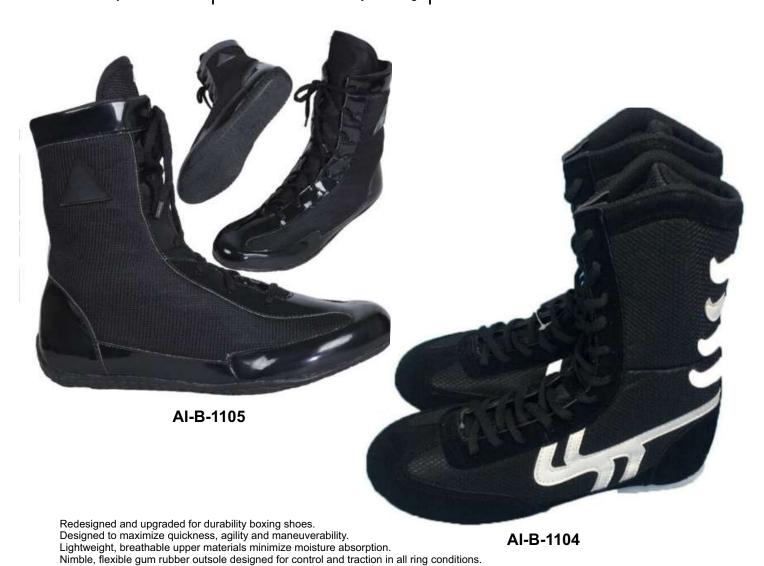

Lightweight, breathable upper materials minimize moisture absorption. Nimble, flexible gum rubber outsole designed for control and traction in all ring conditions. AI-B-1102 Heavier duty lace system.

AI-B-1107