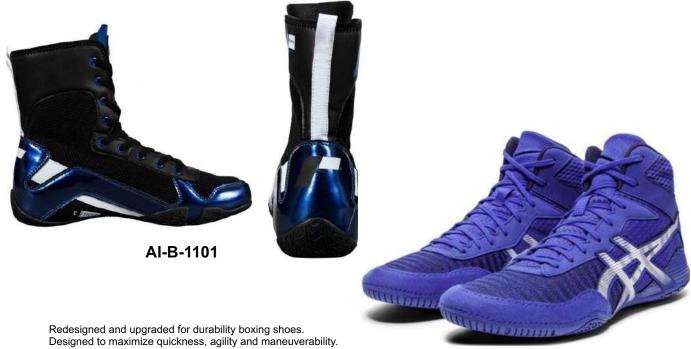

Lightweight, breathable upper materials minimize moisture absorption. Nimble, flexible gum rubber outsole designed for control and traction in all ring conditions. AI-B-1102 Heavier duty lace system.

AI-B-1107