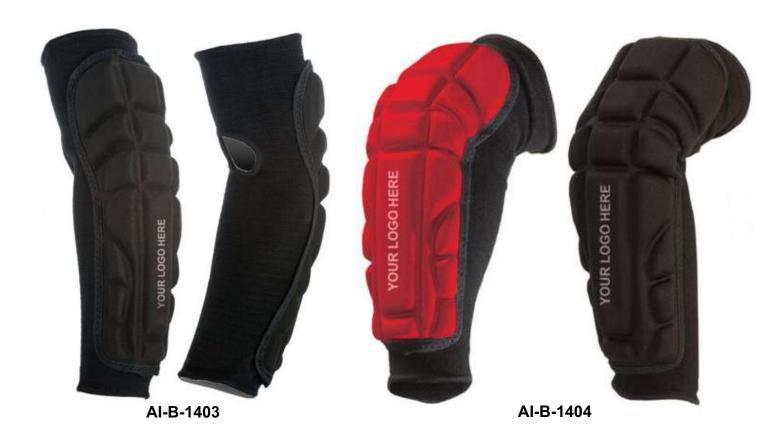

### **ELBOW PROTECTION**

High-quality elbow pads – made from 80% cotton, 20% elastic. With inserted foam padding and additional padding – the integrated protectors protect the elbow – Velcro closure for a firm hold – reduces slipping and turning. Suitable for all martial arts, MMA and boxing. Available in various colors. Comes in high-quality plastic packaging.