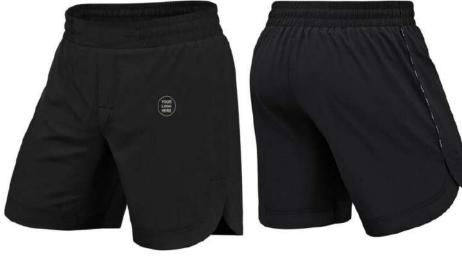

The T15 MMA Shorts are designed to keep comfort and functionality as a priority so that you can focus on your performance during training or in the octagon. Breathable and light, it provides you with the ease to maneuver, execute complex moves and exercise flawless technique. These shorts are a must have for every level of mixed martial arts practitioner.

Performance polyester with 2% spandex ensures durability and comfort.

Drawstring waistband for an easy fit.
3ply polyester-reinforced stitching

Dedicated pocket for gum shield.

Form retaining breathable design with anti-microbial treatment.