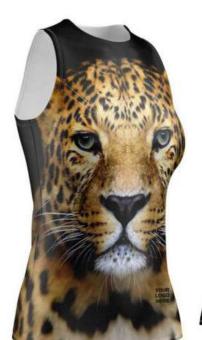

AI-B-1803

AI-B-2701

Round-neck for extra coverage and anatomically designed to conform to your body perfectly. Manufactured with 94% polyester fabric and 6% spandex compression range material Offers unique thermal compression and freedom of movement Tightly interlocked flat seams ensure maximum durability Promises to keep your skin free of rashes and irritations

AI-B-2702

AI-B-2703

AI-B-2704

Round-neck for extra coverage and anatomically designed to conform to your body perfectly. Manufactured with 94% polyester fabric and 6% spandex compression range material Offers unique thermal compression and freedom of movement Tightly interlocked flat seams ensure maximum durability Promises to keep your skin free of rashes and irritations