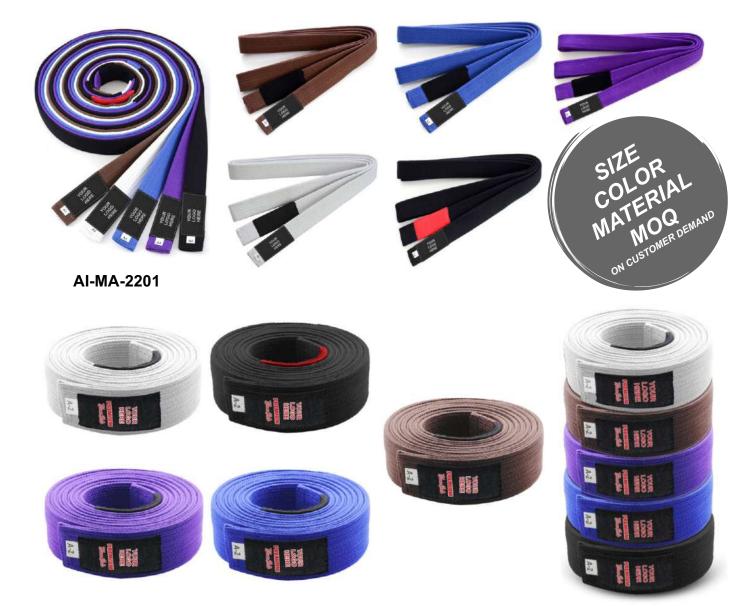

AI-MA-2202

Belts are traditionally worn as part of a martial arts uniform. Belts are made of 65% Polyester and 35% Cotton fabric and 100% Cotton Fabric. They come in multiple colors, with each color representing a rank within a specific discipline. Students are awarded new belts as they progress in their study of Karate, Taekwondo, Jiu-Jitsu, Kung Fu, Judo, and more. The standard belt color system is white, yellow, orange, green, blue, purple, brown, red, and black, though the sequence may differ between disciplines. Belts come in various Length including 2,2.5,3, 3.25, and 3.5 meter. Custom fabric, logo & sizes are available.