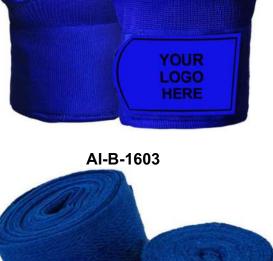

AI-B-604

AI-B-1605

AI-B-1604

Our professional hand wrap is made of 20% rubber that offers more flexibility when compared with traditional wraps – The wrap can be stretched out and fit with any individual hand shape and firmly enhance wrist support - Due to the wide ventilated holes with a mixture of polyester and rubber, our premium hand wrap is highly stable and can restore its original shape after regular use and cleaning through a long period of time This hand wrap is suitable for many types of sports, such as May Thai, fitness, cardio training, etc., and purposes of hand and wrist protection Available size: 180 inches – Material: Nylon 75%, Rubber 20%, Polyester 5%