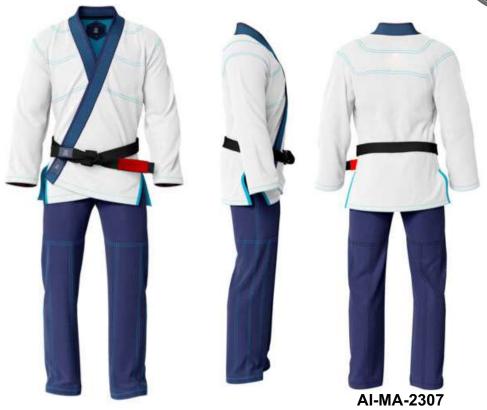

> AI-MA-2305 AI-MA-2304

Bjj Gi Wholesale Tops constructed from 100% cotton 450 g/m² pearl weave pre shrunk fabric.Pants constructed from 100% cotton 10 Oz ripstop preshrunk fabric. This is our best seller student suit, is reinforce with double contrast stitching throughout jacket and pants. Collar and lapel of custom Bjj Gi are made from a tight weave quick dry material. All types of direct embroidery, patch work and labeling is available as per your requirements. Basic beginner's light weight Jiu Jitsu Gi (Bjj Gi) for men/women/kids.Improved design for beginners specially kids. Enforced stitching in all stress areas for durability.All of our Gi's are stitched according to IBJJF standards. Perfect for training. Custom fabric, logo & sizes are available.

Bjj Gi Wholesale Tops constructed from 100% cotton 450 g/m² pearl weave pre shrunk fabric.Pants constructed from 100% cotton 10 Oz ripstop preshrunk fabric. This is our best seller student suit, is reinforce with double contrast stitching throughout jacket and pants. Collar and lapel of custom Bjj Gi are made from a tight weave quick dry material. All types of direct embroidery, patch work and labeling is available as per your requirements. Basic beginner's light weight Jiu Jitsu Gi (Bjj Gi) for men/women/kids. Improved design for beginners specially kids. Enforced stitching in all stress areas for durability. All of our Gi's are stitched according to IBJJF standards. Perfect for training. Custom fabric, logo & sizes are available.