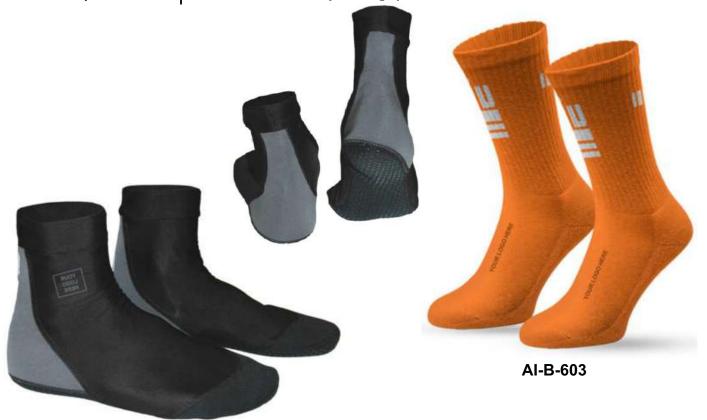

AI-B-602

Fabric: 59% nylon/25% polyester/16% elastane Machine wash

Stretchy ComfortA nylon collar surrounds the foot opening for a soft feel with a hint of stretch. A knit-in tab at the back functions like a strap, securing the fit around your ankle.