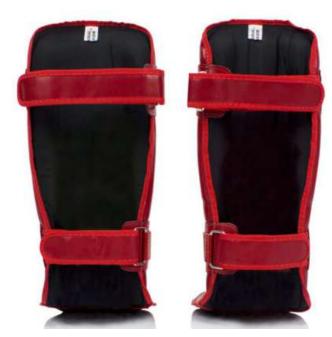

AI-B-4606

The Ultimate Locked In FitBreathable sleeves conform to your calves with high stretch fabric for full range comfort. Adjust your fit with our patented hook & loop inner strap for the ultimate locked in fit while you train. Heavy Impact Protection These shin guards deliver full coverage protection with a pre-curved design that contours the profile of your legs. Its multi-layered padding absorbs heavy impacts to ensure you and your sparring partner never feel the full force of a strike.Built To LastT3 Full Back Shin Guards are equipped with multi layered padding covered with our exclusive Vylar engineered leather, the strongest material for high performance training. Padding: Pre-curved, multi-layered technology foam

Closure: Patented double-sided hook & loop closure

Material: Engineered leather (Vylar)

Lining: Ultra-soft fabric lining

Best for: Stand-up striking/sparring: Kickboxing & Muay Thai Specification's QNB MMA Shin Guards:

- Breathable stretch sleeve ventilates heat to keep you cool
- · Patented adjustable closure delivers the ultimate locked in fit
- Multi layered shin to foot protection for remarkable impact absorption
- · Vylar exterior is virtually indestructible and provides unparalleled strength

· Pre-curved ergonomic padding aligns & conforms to your shin

AI-B-4604

AI-B-4605

The Ultimate Locked In FitBreathable sleeves conform to your calves with high stretch fabric for full range comfort. Adjust your fit with our patented hook & loop inner strap for the ultimate locked in fit while you train. Heavy Impact Protection These shin guards deliver full coverage protection with a pre-curved design that contours the profile of your legs. Its multi-layered padding absorbs heavy impacts to ensure you and your sparring partner never feel the full force of a strike. Built To LastT3 Full Back Shin Guards are equipped with multi layered padding covered with our exclusive Vylar engineered leather, the strongest material for high performance training.Padding: Pre-curved, multi-layered technology foam Closure: Patented double-sided hook & loop closure

Material: Engineered leather (Vylar) Lining: Ultra-soft fabric lining

Best for: Stand-up striking/sparring: Kickboxing & Muay Thai Specification's QNB MMA Shin Guards :

- Breathable stretch sleeve ventilates heat to keep you cool
- · Patented adjustable closure delivers the ultimate locked in fit
- Multi layered shin to foot protection for remarkable impact absorption
- · Vylar exterior is virtually indestructible and provides unparalleled strength
- Pre-curved ergonomic padding aligns & conforms to your shin