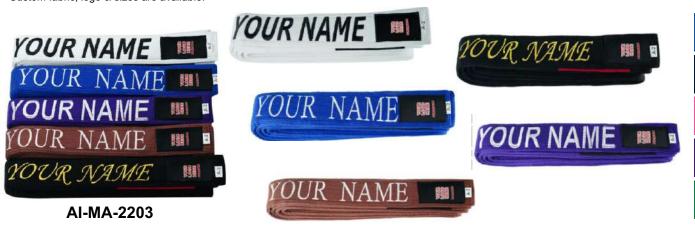

AI-MA-2202

Belts are traditionally worn as part of a martial arts uniform. Belts are made of 65% Polyester and 35% Cotton fabric and 100% Cotton Fabric. They come in multiple colors, with each color representing a rank within a specific discipline. Students are awarded new belts as they progress in their study of Karate, Taekwondo, Jiu-Jitsu, Kung Fu, Judo, and more. The standard belt color system is white, yellow, orange, green, blue, purple, brown, red, and black, though the sequence may differ between disciplines. Belts come in various Length including 2,2.5,3, 3.25, and 3.5 meter. Custom fabric, logo & sizes are available.