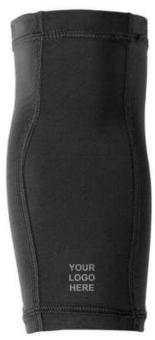

### **ELBOW PROTECTION**

High-quality elbow pads – made from 80% cotton, 20% elastic. With inserted foam padding and additional padding – the integrated protectors protect the elbow – Velcro closure for a firm hold – reduces slipping and turning. Suitable for all martial arts, MMA and boxing. Available in various colors. Comes in high-quality plastic packaging.