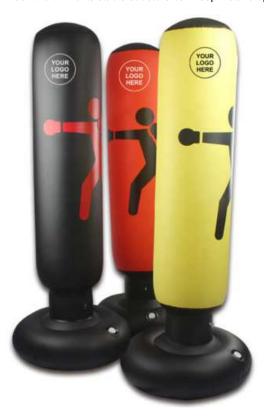

PERFECT FOR STRESS RELIEF, WORKOUT SESSIONS & MMA TRAINING: Put on the included comfortable gloves and safely knock out your frustrations or switch up your fitness regime with our punching ball set. It will help raise your heart rate for a great workout while helping you develop timing, speed, and accuracy of hand and eye coordination.

SPRINGS BACK IN PLACE WITH EASE: Designed for optimal and safe use, our free-standing boxing bag features a strong, durable spring at the base of the shaft. This allows the spring-mounted punching bag to bounce back into position every time after every hit. ADJUSTABLE HEIGHT STAND FOR YOUR CONVENIENCE: The height of the punching ball stand is adjustable from 48 inches to 58 inches to suit personal preferences. Easily adjustable to fit everyone's needs, our punching ball is perfect for teens 13 and up, youth, adults, men, and women to engage in a supreme boxing session.

PREMIUM QUALITY – STABLE & DURABLE: Constructed with attention to detail and top-quality materials to ensure durability and longevity, you can set up your punching bag on the grass, concrete, decking, or anywhere you desire. Simply fill the freestanding heavy-duty base with 15lbs of water or sand for stability COMPLETE BOXING SET FOR ADULTS & TEENS: Our full punching bag set is super easy to set up and includes everything you need for a boxing session. The inflatable punching ball Speed Bag comes with a durable base, spring-loaded adjustable shaft, a pair of comfortable boxing gloves, and an inflation pump for your boxing ball.