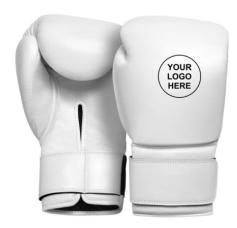

AI-B-3111

AI-B-3109

AI-B-3101

AI-B-1002

AI-B-1003

Invest in a pair of boxing gloves that won't quit. Layered with ConvEX Skin Combat Leather outer, these matte black boxing gloves are more than just batter-resistant they're indestructible. Multiple slabs of shock-resistant EVA padding barricade the hand while the Quadro-Dome™ mould ensures that impact disperses equally across they be indestrictible. Within the slabs of shock-resistant EVA padding barricade the rand while the glove. Nylon mesh palms and inner antimicrobial lining promise to keep your hands fresh, aerated and bacteria-free. Lastly, the Quick EZ hook-and-loop strap secures the glove with adhesive-like strength that provides a little extra support and alignment to the wrist. Handcrafted ConvEX Skin Combat Leather for innovative and long-lasting resilience Quadro-Dome<sup>TM</sup> mould disperses force across glove equally EVA padding provides ultimate shock absorbency while XFOAM palm cushions against heavy blows Nylon mesh palm offers enhanced air ventilation while antimicrobial inner lining wicks away sweat to keep hands fresh and clean Quick EZ hookand-loop wrist strap for secure wear and easy on/off application