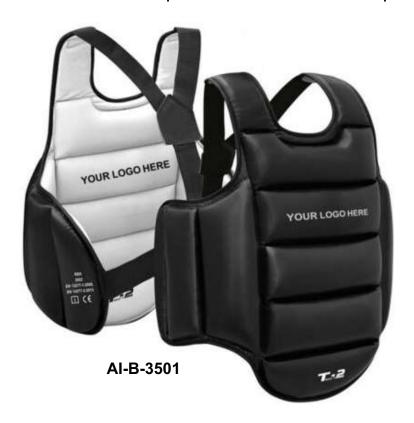

For focus pads that will improve your accuracy, speed, timing and power, these super absorbent and protective boxing mitts make the ultimate choice for boxers in training. Designed to withstand the brutal blows of hook and jab pad drills for boxing, Muay Thai or cage fighting, these Maya Hide™ Leather focus mitts are practically bulletproof and will survive countless training sessions. Made with double foam padding for optimum shock resistance, you'll have the protection you need to perfect your strike technique, whilst the thermal regulation keeps your hands free from overheating and the secure grip gives you added confidence and stability.

AI-B-3708

AI-B-3703

Highly durable Maya Hide leather exterior provides a fine finish and proven durability Padded with shock-absorbent Foam for protection against ruthless strikes T-3 triple Nylon stitching with Nylon piping for unmatched durability and an invincible binding

Highly durable Maya Hide leather exterior provides a fine finish and proven durability Padded with shock-absorbent Foam for protection against ruthless strikes T-3 triple Nylon stitching with Nylon piping for unmatched durability and an invincible binding