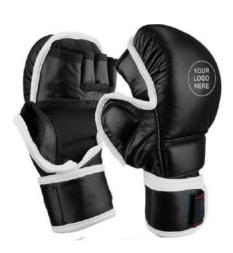

## MMA GLOVES Sportswear | Team Uniform

Worldwide Delivery In Bulk Order | Sublimation, Embroidery, Printing | 100% Customization

AI-B-2502

AI-B-2504

AI-B-2505

Our Advanced Tech MMA grappling gloves offer ultimate fortification for fighters' hands, made to shield against every jab hook or hammerfist whilst improving punch technique in training. With superior shock-diffusing padding, added breathability and awesome grip, a sweat-eliminating lining, and adjustable wrist support, these fighting gloves or MMA bag gloves offer matchless protection. And with their unique contoured design, you can benefit from proper hand alignment to prevent from injury. Awesome hand and knuckle protection.