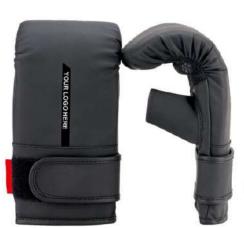

AI-B-3606

YOUR LOGO HERE

Made of Premium Quality Soft and Durable Leather Double Stitched to Provide You Better Strength and performance Perfect Pair for Weight Lifting, CrossFit, Gym Workout and Heavy Fitness Workouts Double Strap is Used for Better Support and Grip AI-B-3605