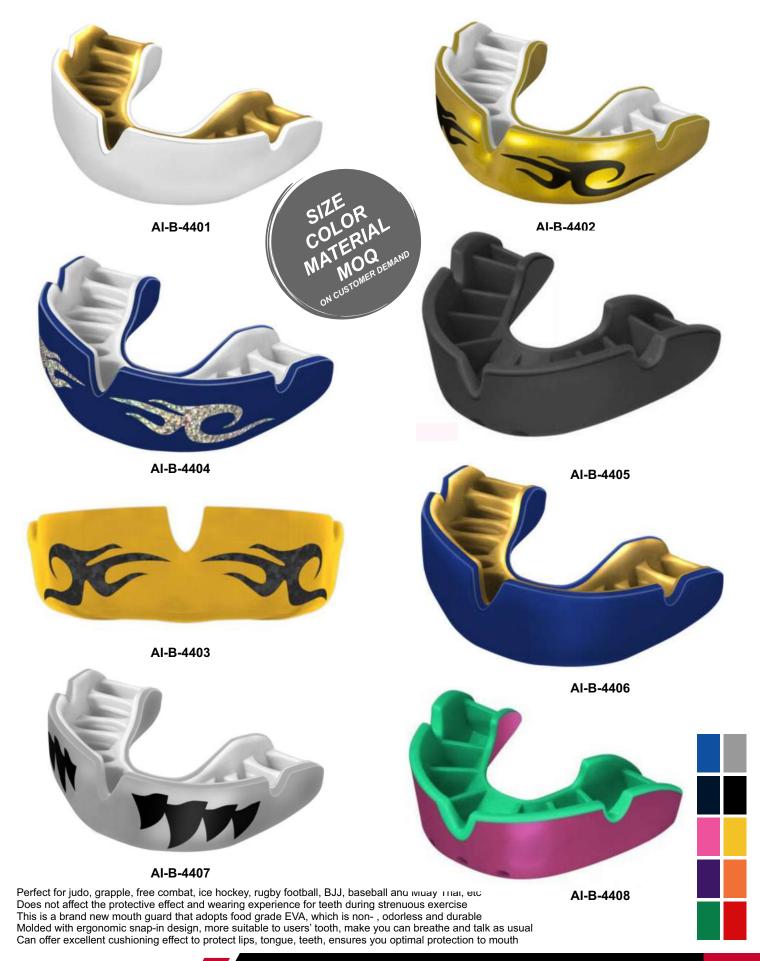

retch. A knit-in tab at the back functions like a strap, securing the fit around your ankle.

AI-B-604









AI-B-1605



AI-B-1604

Our professional hand wrap is made of 20% rubber that offers more flexibility when compared with traditional wraps – The wrap can be stretched out and fit with any individual hand shape and firmly enhance wrist support - Due to the wide ventilated holes with a mixture of polyester and rubber, our premium hand wrap is highly stable and can restore its original shape after regular use and cleaning through a long period of time This hand wrap is suitable for many types of sports, such as May Thai, fitness, cardio training, etc., and purposes of hand and wrist protection Available size: 180 inches – Material: Nylon 75%, Rubber 20%, Polyester 5%























The T15 MMA Shorts are designed to keep comfort and functionality as a priority so that you can focus on your performance during training or in the octagon. Breathable and light, it provides you with the ease to maneuver, execute complex moves and exercise flawless technique. These shorts are a must have for every level of mixed martial arts practitioner.

Performance polyester with 2% spandex ensures durability and comfort.

Drawstring waistband for an easy fit.
3ply polyester-reinforced stitching

Dedicated pocket for gum shield.

Form retaining breathable design with anti-microbial treatment.









AI-B-2602



Triple stitched Internal drawstring Internal Pocket 4 way stretch crotch panel



AI-B-2604















AI-B-1802

100% Satin Nylon with elastic waistband.

Availab