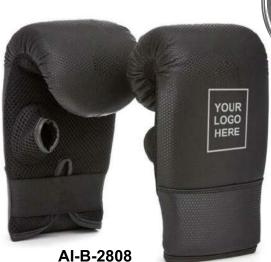

AI-B-2802

AI-B-2804

AI-B-2803

AI-B-2806

Convex skin Maya Hide leather preserves the mitts for a longer period of time Quadro Dome B1 mould makes it a perfect dampener against excessive force Improves Strength of the Body

Quick EZ hook-and-loop closure for perfect wrist alignment Ergonomically Designed for Comfortable Use Improved Grip Strength or Regaining Strength Lost from Injury

AI-B-2807

Convex skin Maya Hide leather preserves the mitts for a longer period of time Quadro Dome B1 mould makes it a perfect dampener against excessive force Improves Strength of the Body