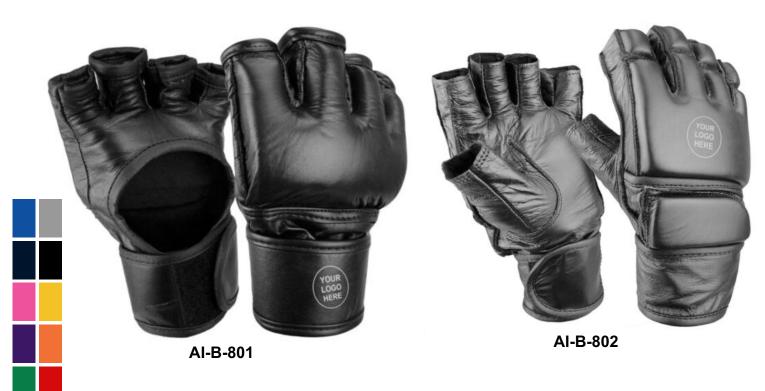

Made To Order With Colour, Design, Fabrics And Style Of Your Choice!

AI-B-3107

AI-B-3106

AI-B-3104

HERE

AI-B-3102

AI-B-3103

Invest in a pair of boxing gloves that won't quit. Layered with ConvEX Skin Combat Leather outer, these matte black boxing gloves are more than just batter-resistant they're indestructible. Multiple slabs of shock-resistant EVA padding barricade the hand while the Quadro-Dome™ mould ensures that impact disperses equally across the glove. Nylon mesh palms and inner antimicrobial lining promise to keep your hands fresh, aerated and bacteria-free. Lastly, the Quick EZ hook-and-loop strap secures the glove with adhesive-like strength that provides a little extra support and alignment to the wrist. Handcrafted ConvEX Skin Combat Leather for innovative and long-lasting resilience Quadro-Dome™ mould disperses force across glove equally EVA padding provides ultimate shock absorbency while XFOAM palm cushions against heavy blows Nylon mesh palm offers enhanced air ventilation while antimicrobial inner lining wicks away sweat to keep hands fresh and clean Quick EZ hookand-loop wrist strap for secure wear and easy on/off application

AI-B-3111

AI-B-3109

AI-B-3101

AI-B-1002

AI-B-1003

Invest in a pair of boxing gloves that won't quit. Layered with ConvEX Skin Combat Leather outer, these matte black boxing gloves are more than just batter-resistant they're indestructible. Multiple slabs of shock-resistant EVA padding barricade the hand while the Quadro-Dome™ mould ensures that impact disperses equally across they be indestrictible. Within the slabs of shock-resistant EVA padding barricade the rand while the glove. Nylon mesh palms and inner antimicrobial lining promise to keep your hands fresh, aerated and bacteria-free. Lastly, the Quick EZ hook-and-loop strap secures the glove with adhesive-like strength that provides a little extra support and alignment to the wrist. Handcrafted ConvEX Skin Combat Leather for innovative and long-lasting resilience Quadro-Dome<sup>TM</sup> mould disperses force across glove equally EVA padding provides ultimate shock absorbency while XFOAM palm cushions against heavy blows Nylon mesh palm offers enhanced air ventilation while antimicrobial inner lining wicks away sweat to keep hands fresh and clean Quick EZ hookand-loop wrist strap for secure wear and easy on/off application