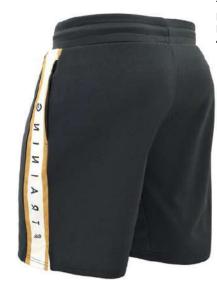

The T15 MMA Shorts are designed to keep comfort and functionality as a priority so that you can focus on your performance during training or in the octagon. Breathable and light, it provides you with the ease to maneuver, execute complex moves and exercise flawless technique. These shorts are a must have for every level of mixed martial arts practitioner.

Performance polyester with 2% spandex ensures durability and comfort.

Drawstring waistband for an easy fit.
3ply polyester-reinforced stitching

Dedicated pocket for gum shield.

Form retaining breathable design with anti-microbial treatment.