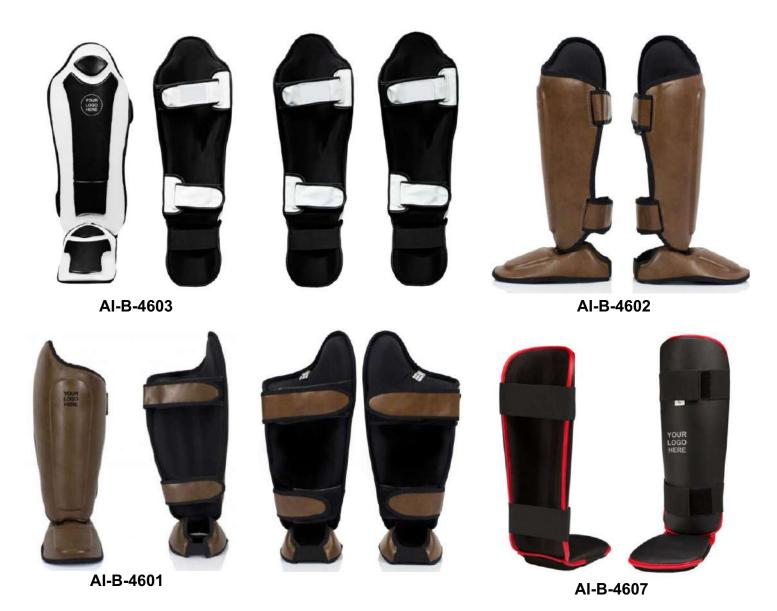

AI-B-4606

The Ultimate Locked In FitBreathable sleeves conform to your calves with high stretch fabric for full range comfort. Adjust your fit with our patented hook & loop inner strap for the ultimate locked in fit while you train. Heavy Impact Protection These shin guards deliver full coverage protection with a pre-curved design that contours the profile of your legs. Its multi-layered padding absorbs heavy impacts to ensure you and your sparring partner never feel the full force of a strike.Built To LastT3 Full Back Shin Guards are equipped with multi layered padding covered with our exclusive Vylar engineered leather, the strongest material for high performance training. Padding: Pre-curved, multi-layered technology foam

Closure: Patented double-sided hook & loop closure

Material: Engineered leather (Vylar)

Lining: Ultra-soft fabric lining

Best for: Stand-up striking/sparring: Kickboxing & Muay Thai Specification's QNB MMA Shin Guards:

- Breathable stretch sleeve ventilates heat to keep you cool
- · Patented adjustable closure delivers the ultimate locked in fit
- Multi layered shin to foot protection for remarkable impact absorption
- · Vylar exterior is virtually indestructible and provides unparalleled strength

· Pre-curved ergonomic padding aligns & conforms to your shin

AI-B-4604

AI-B-4605

The Ultimate Locked In FitBreathable sleeves conform to your calves with high stretch fabric for full range comfort. Adjust your fit with our patented hook & loop inner strap for the ultimate locked in fit while you train. Heavy Impact Protection These shin guards deliver full coverage protection with a pre-curved design that contours the profile of your legs. Its multi-layered padding absorbs heavy impacts to ensure you and your sparring partner never feel the full force of a strike. Built To LastT3 Full Back Shin Guards are equipped with multi layered padding covered with our exclusive Vylar engineered leather, the strongest material for high performance training.Padding: Pre-curved, multi-layered technology foam Closure: Patented double-sided hook & loop closure

Material: Engineered leather (Vylar) Lining: Ultra-soft fabric lining

Best for: Stand-up striking/sparring: Kickboxing & Muay Thai Specification's QNB MMA Shin Guards :

- Breathable stretch sleeve ventilates heat to keep you cool
- · Patented adjustable closure delivers the ultimate locked in fit
- Multi layered shin to foot protection for remarkable impact absorption
- · Vylar exterior is virtually indestructible and provides unparalleled strength
- Pre-curved ergonomic padding aligns & conforms to your shin