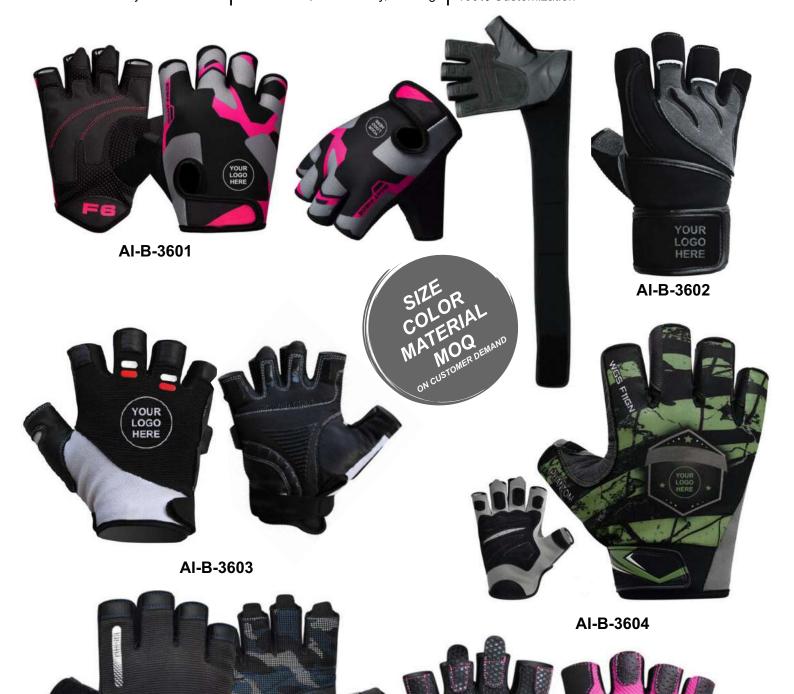

## MMA GLOVES Sportswear | Team Uniform

Worldwide Delivery In Bulk Order | Sublimation, Embroidery, Printing | 100% Customization

AI-B-2502

AI-B-2504

AI-B-2505

Our Advanced Tech MMA grappling gloves offer ultimate fortification for fighters' hands, made to shield against every jab hook or hammerfist whilst improving punch technique in training. With superior shock-diffusing padding, added breathability and awesome grip, a sweat-eliminating lining, and adjustable wrist support, these fighting gloves or MMA bag gloves offer matchless protection. And with their unique contoured design, you can benefit from proper hand alignment to prevent from injury. Awesome hand and knuckle protection.