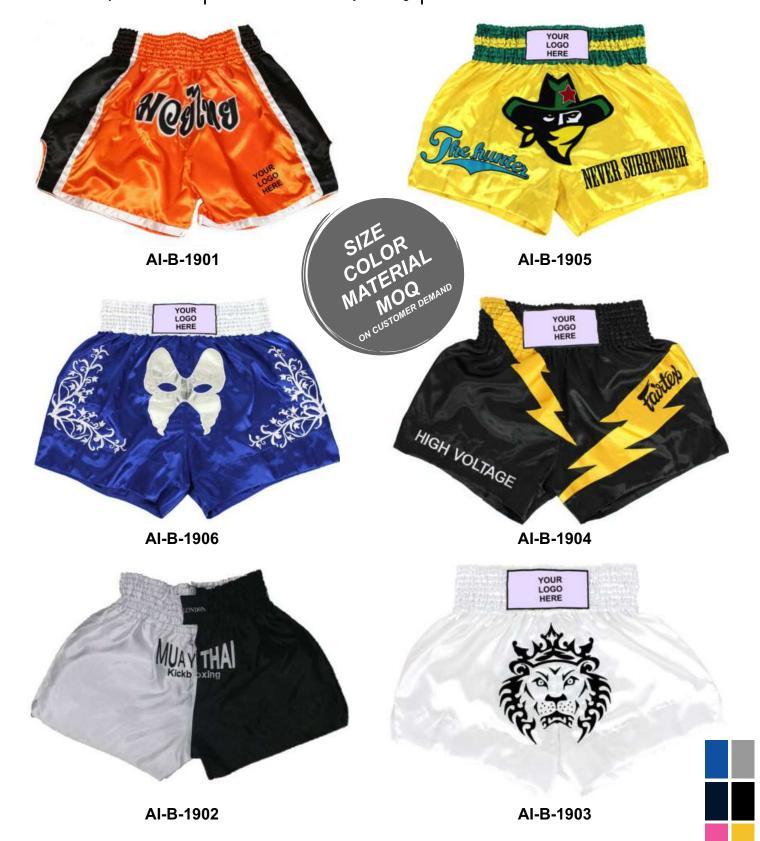

A knit-in tab at the back functions like a strap, securing the fit around your ankle.

AI-B-604









AI-B-1605



AI-B-1604

Our professional hand wrap is made of 20% rubber that offers more flexibility when compared with traditional wraps – The wrap can be stretched out and fit with any individual hand shape and firmly enhance wrist support - Due to the wide ventilated holes with a mixture of polyester and rubber, our premium hand wrap is highly stable and can restore its original shape after regular use and cleaning through a long period of time This hand wrap is suitable for many types of sports, such as May Thai, fitness, cardio training, etc., and purposes of hand and wrist protection Available size: 180 inches – Material: Nylon 75%, Rubber 20%, Polyester 5%























The T15 MMA Shorts are designed to keep comfort and functionality as a priority so that you can focus on your performance during training or in the octagon. Breathable and light, it provides you with the ease to maneuver, execute complex moves and exercise flawless technique. These shorts are a must have for every level of mixed martial arts practitioner.

Performance polyester with 2% spandex ensures durability and comfort.

Drawstring waistband for an easy fit.
3ply polyester-reinforced stitching

Dedicated pocket for gum shield.

Form retaining breathable design with anti-microbial treatment.









AI-B-2602



Triple stitched Internal drawstring Internal Pocket 4 way stretch crotch panel



AI-B-2604















AI-B-1802

100% Satin Nylon with elastic waistband.

Available in