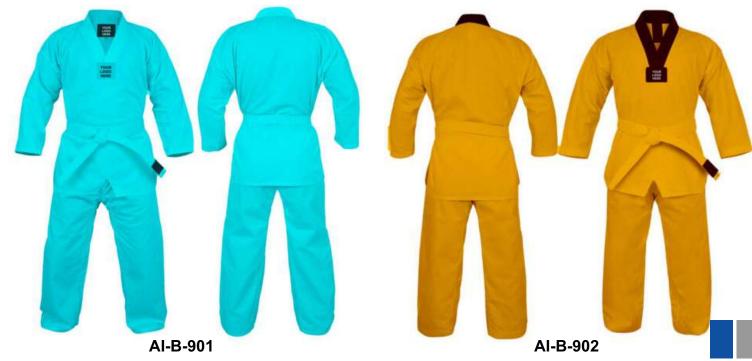

## TAEKWONDO UNIFORM Sportswear | Team Uniform

Worldwide Delivery In Bulk Order | Sublimation, Embroidery, Printing | 100% Customization

AI-B-903

AI-B-904

This lightweight student Taekwondo uniform is everything you want in an entry level gi. These high-quality lightweight student uniforms are made of a durable cotton/poly material and are built to last with extra stitching in the jacket and pants. Made using 35% cotton and 65% polyester ensures that these Taekwondo uniforms are soft on the skin, durable and require minimal ironing for day to day club training. Once you give our lightweight Taekwondo uniforms a try, we know you won't ever want to wear anything else. Durable Cotton/Polyester Fabric

Traditional V neck jacket Elastic waist with drawstring tie Extra strength and room to move for a perfect fit Includes Jacket, Pants and a Belt

Custom fabric, logo & all sizes are available

- ▶ Exporters
- Wholesaler
- ▶ Customization
- ► Manufacturer & Supplier
- ► Accept Customer's Designs