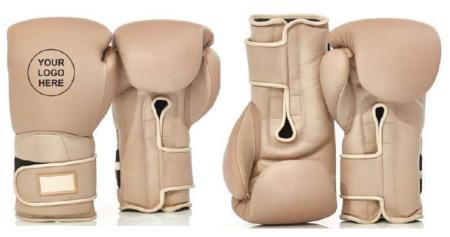

Made To Order With Colour, Design, Fabrics And Style Of Your Choice!

AI-B-3107

AI-B-3106

AI-B-3104

HERE

AI-B-3102

AI-B-3103

Invest in a pair of boxing gloves that won't quit. Layered with ConvEX Skin Combat Leather outer, these matte black boxing gloves are more than just batter-resistant they're indestructible. Multiple slabs of shock-resistant EVA padding barricade the hand while the Quadro-Dome™ mould ensures that impact disperses equally across the glove. Nylon mesh palms and inner antimicrobial lining promise to keep your hands fresh, aerated and bacteria-free. Lastly, the Quick EZ hook-and-loop strap secures the glove with adhesive-like strength that provides a little extra support and alignment to the wrist. Handcrafted ConvEX Skin Combat Leather for innovative and long-lasting resilience Quadro-Dome™ mould disperses force across glove equally EVA padding provides ultimate shock absorbency while XFOAM palm cushions against heavy blows Nylon mesh palm offers enhanced air ventilation while antimicrobial inner lining wicks away sweat to keep hands fresh and clean Quick EZ hookand-loop wrist strap for secure wear and easy on/off application

AI-B-3111

AI-B-3109

AI-B-3101

AI-B-1002

AI-B-1003

Invest in a pair of boxing gloves that won't quit. Layered with ConvEX Skin Combat Leather outer, these matte black boxing gloves are more than just batter-resistant they're indestructible. Multiple slabs of shock-resistant EVA padding barricade the hand while the Quadro-Dome™ mould ensures that impact disperses equally across they be indestrictible. Within the slabs of shock-resistant EVA padding barricade the rand while the glove. Nylon mesh palms and inner antimicrobial lining promise to keep your hands fresh, aerated and bacteria-free. Lastly, the Quick EZ hook-and-loop strap secures the glove with adhesive-like strength that provides a little extra support and alignment to the wrist. Handcrafted ConvEX Skin Combat Leather for innovative and long-lasting resilience Quadro-Dome<sup>TM</sup> mould disperses force across glove equally EVA padding provides ultimate shock absorbency while XFOAM palm cushions against heavy blows Nylon mesh palm offers enhanced air ventilation while antimicrobial inner lining wicks away sweat to keep hands fresh and clean Quick EZ hookand-loop wrist strap for secure wear and easy on/off application