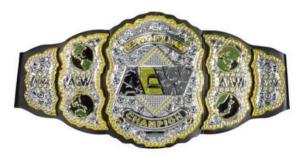

Heavier duty lace system.

AI-B-3306

AI-B-3305

AI-B-3307

AI-B-3304

AI-B-3303

The ultimate badge of honor—the WWE Championship! This must-have collectible has authentic styling, metallic medallions and a leather-like belt with adjustable feature that fits the waist of kids 8 years and older. Designed to resemble the titles worn by your favorite WWE Superstars. There a variety of famous titles to choose from: WWE Championship, WWE Smackdown Tag Team Championship WWE Universal Championship, WWE Intercontinental Championship and WWF United States Championship and metallic control of the state of the Championship and WWE United States Championship and more.