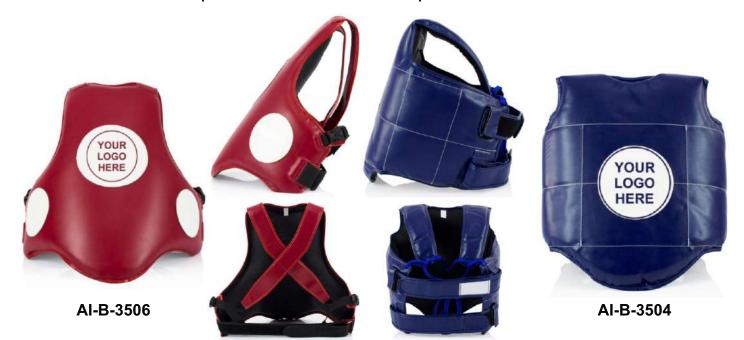

For focus pads that will improve your accuracy, speed, timing and power, these super absorbent and protective boxing mitts make the ultimate choice for boxers in training. Designed to withstand the brutal blows of hook and jab pad drills for boxing, Muay Thai or cage fighting, these Maya Hide™ Leather focus mitts are practically bulletproof and will survive countless training sessions. Made with double foam padding for optimum shock resistance, you'll have the protection you need to perfect your strike technique, whilst the thermal regulation keeps your hands free from overheating and the secure grip gives you added confidence and stability.

AI-B-3708

AI-B-3703

Highly durable Maya Hide leather exterior provides a fine finish and proven durability Padded with shock-absorbent Foam for protection against ruthless strikes T-3 triple Nylon stitching with Nylon piping for unmatched durability and an invincible binding

Highly durable Maya Hide leather exterior provides a fine finish and proven durability Padded with shock-absorbent Foam for protection against ruthless strikes T-3 triple Nylon stitching with Nylon piping for unmatched durability and an invincible binding