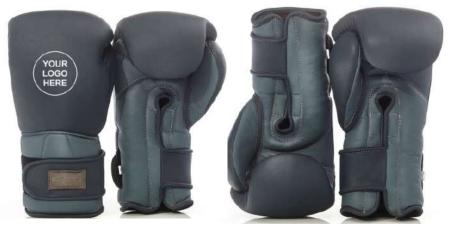

AI-B-4108

AI-B-4114

AI-B-4109

AI-B-4104

Convex Skin leather provides sturdiness and long-lasting durability. Polygonal Fusion MOULD with shock-absorbent padding provides injury-free combat experience. Compressed EVA-LUTION SHEET gives the required immunity from taking any damage Quick-EZ hook and loop provide a convenient fit. CE certified by SATRA TECHNOLOGY

Convex Skin leather provides sturdiness and long-lasting durability.
Polygonal Fusion MOULD with shock-absorbent padding provides injury-free combat experience.
Compressed EVA-LUTION SHEET gives the required immunity from taking any damage Quick-EZ hook and loop provide a convenient fit. CE certified by SATRA TECHNOLOGY