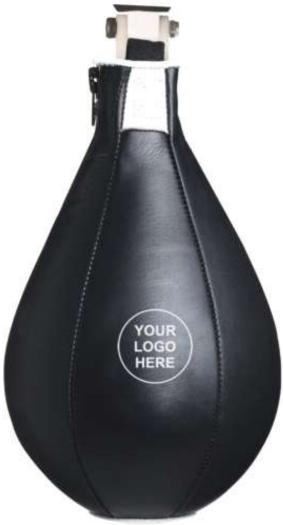

Featuring high-quality hand-stitched leather and a robust steel swivel, the Cow Hide Leather Boxing Training Speed Ball is made to withstand whatever you can throw at it, whether you're an amateur or a pro. The HG-Steel™ mount with B-Balancing system ensures that the speed bag remains stable, while rebounding perfectly, and the foam-layered inner absorbs shock, even under intense pressure. If you're looking to increase the speed of your punches, then this speed ball is the perfect piece of equipment – simply install on the ceiling and get going! High grade steel swivel that can be attached to many surfaces Double-stitched rivet construction for incredible durability Made from real cowhide leather for easy cleaning and durability Not just for boxers - great as an MMA speed ball too

AI-B-3406

The ultimate bag to get your strikes precise and fast. The Speed Bag will train your punching speed and endurance unlike any other punching bag. Made from extremely durable high-quality hand-stitched Maya hide Leather, these Speed Bags will last you thousands upon thousands of punches. For outstanding strength and fixture stability the 3cm strap loop is extremely secure with nylon lining, while the 4 rivets ensure that the strap is well adjusted in its place. Give your fighting skills rapid quantity and rigorous endurance with this Speed Bag, which includes an additional internal bladder. Durability, Resilience and Long Lasting- Made from extremely strong Maya hide leather Double-stitched rivet construction for incredible durability Built for optimum hand eye coordination and punch speed, Not just for boxers great as an MMA speed ball tooAdditional Internal Bladder - Easy to clean, Reusable and Easily Repairable, The front facing stitch allows you to open and access the internals of the bag and replace the internal bladder with ease.