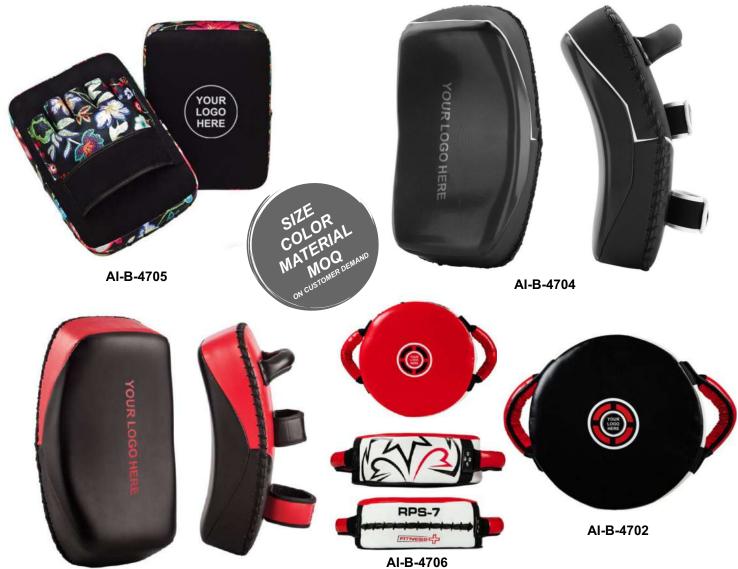

AI-B-4703

Made with microfiber and dense multi-layer shock absorbing materials. Curved shape with velcro secure padded straps. Also includes forearm support for maximum comfort of trainer.

With these Thai pads, you will be ready to absorb the hardest kicks comfortably.

AI-B-4701

Kicking pad with twice the protection! Gel and foam padding combine to deliver double the shock absorption, double the cushioning power. And cut from an indestructible leather, this MMA kicking pad will stand up to the toughest assaults during combat sports training. Featuring nylon handles to give you mega grip plus a unique curvature to conform to the natural shape of your hand, this strike shield is a safe and comfortable choice for enhancing your training and workout sessions.

Resilient kick shield for martial arts training made with durable Maya Hide™
Shell Shock GEL™ for advanced padding and protection for the trainer's hands
Additional Supremo-Shock Foam™ to absorb shock and the toughest of impacts Nylon built strap and handles for the perfect grip Curved anatomic shape for the ultimate fit and comfort when training