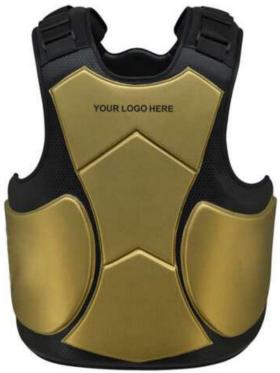

AI-B-3708

AI-B-3703

Highly durable Maya Hide leather exterior provides a fine finish and proven durability Padded with shock-absorbent Foam for protection against ruthless strikes T-3 triple Nylon stitching with Nylon piping for unmatched durability and an invincible binding

Highly durable Maya Hide leather exterior provides a fine finish and proven durability Padded with shock-absorbent Foam for protection against ruthless strikes T-3 triple Nylon stitching with Nylon piping for unmatched durability and an invincible binding