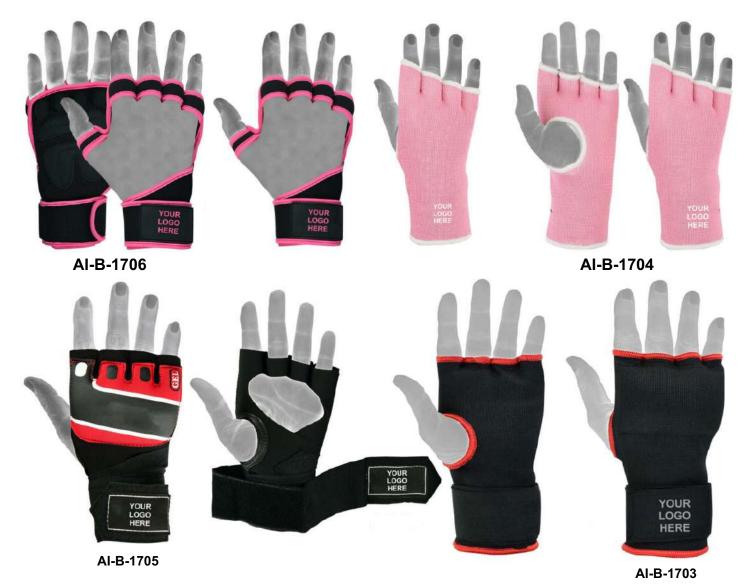

Light compression fit Latex free

AI-B-304

Shell-Shock™ gel with EVA-LUTION™ foam absorbs impact like no other inner glove
Constructed from high quality Maya Hide leather for unparalleled durability, and career-long performance
Wide Quick-EZ™ hook-and-loop strap makes kitting up easy, and also gives your wrists the support they need to land devastating punches Four different sizes available to suit nearly any athlete Multi-discipline gloves can be used as a boxing aid, training gear and even as MMA gloves for light grappling