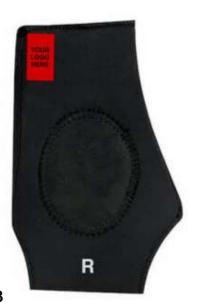

### **ELBOW PROTECTION**

High-quality elbow pads – made from 80% cotton, 20% elastic. With inserted foam padding and additional padding – the integrated protectors protect the elbow – Velcro closure for a firm hold – reduces slipping and turning. Suitable for all martial arts, MMA and boxing. Available in various colors. Comes in high-quality plastic packaging.

AI-B-1402

For lightweight, breathable support, Easy to slip on, this sleeve features light compression and has perforated material for breathability. This brace is latex free.

Content: 47% Neoprene, 43% Polyester, 10% Spandex Dry-Fit sweat-wicking technology Pull-on fit Perforated for breathability

Light compression fit Latex free

AI-B-304

Shell-Shock™ gel with EVA-LUTION™ foam absorbs impact like no other inner glove
Constructed from high quality Maya Hide leather for unparalleled durability, and career-long performance
Wide Quick-EZ™ hook-and-loop strap makes kitting up easy, and also gives your wrists the support they need to land devastating punches Four different sizes available to suit nearly any athlete Multi-discipline gloves can be used as a boxing aid, training gear and even as MMA gloves for light grappling