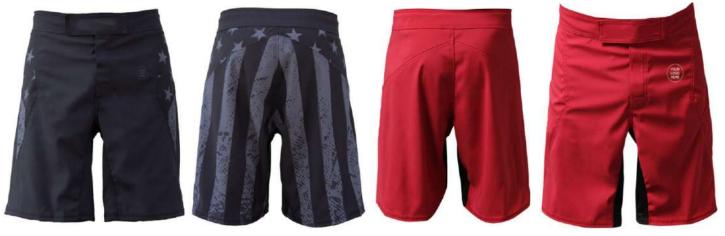

The T15 MMA Shorts are designed to keep comfort and functionality as a priority so that you can focus on your performance during training or in the octagon. Breathable and light, it provides you with the ease to maneuver, execute complex moves and exercise flawless technique. These shorts are a must have for every level of mixed martial arts practitioner.

Performance polyester with 2% spandex ensures durability and comfort.

Drawstring waistband for an easy fit.
3ply polyester-reinforced stitching

Dedicated pocket for gum shield.

Form retaining breathable design with anti-microbial treatment.