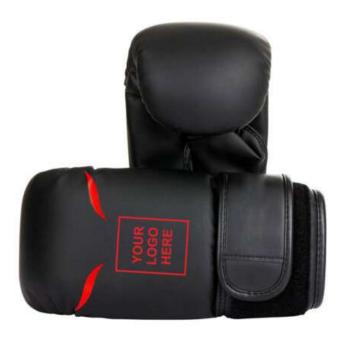

AI-B-2802

AI-B-2804

AI-B-2803

AI-B-2806

Convex skin Maya Hide leather preserves the mitts for a longer period of time Quadro Dome B1 mould makes it a perfect dampener against excessive force Improves Strength of the Body

Quick EZ hook-and-loop closure for perfect wrist alignment Ergonomically Designed for Comfortable Use Improved Grip Strength or Regaining Strength Lost from Injury

AI-B-2807

Convex skin Maya Hide leather preserves the mitts for a longer period of time Quadro Dome B1 mould makes it a perfect dampener against excessive force Improves Strength of the Body