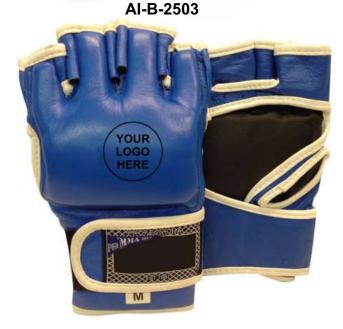

## MMA GLOVES Sportswear | Team Uniform

Worldwide Delivery In Bulk Order | Sublimation, Embroidery, Printing | 100% Customization

AI-B-2502

AI-B-2504

AI-B-2505

Our Advanced Tech MMA grappling gloves offer ultimate fortification for fighters' hands, made to shield against every jab hook or hammerfist whilst improving punch technique in training. With superior shock-diffusing padding, added breathability and awesome grip, a sweat-eliminating lining, and adjustable wrist support, these fighting gloves or MMA bag gloves offer matchless protection. And with their unique contoured design, you can benefit from proper hand alignment to prevent from injury. Awesome hand and knuckle protection.