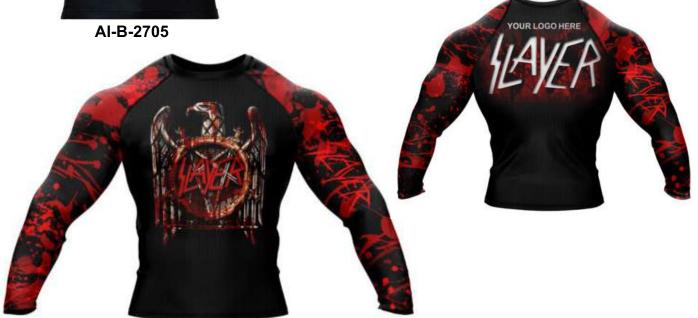

h embroidery & cut works.



AI-B-1803













AI-B-2701

Round-neck for extra coverage and anatomically designed to conform to your body perfectly. Manufactured with 94% polyester fabric and 6% spandex compression range material Offers unique thermal compression and freedom of movement Tightly interlocked flat seams ensure maximum durability Promises to keep your skin free of rashes and irritations



AI-B-2702



AI-B-2703





AI-B-2704





Round-neck for extra coverage and anatomically designed to conform to your body perfectly. Manufactured with 94% polyester fabric and 6% spandex compression range material Offers unique thermal compression and freedom of movement Tightly interlocked flat seams ensure maximum durability Promises to keep your skin free of rashes and irritations



AI-B-2706











AI-B-2005







AI-B-2004

AI-B-2001

Awesome new singlet from Adidas for all wrestling styles including freestyle, Greco-Roman and folkstyle. Made of high performance lycra for a great fit and feel. This classic style is available in a number of sizes for wrestlers of all ages.





Sportswear | Team Uniform AEQRO INDUSTRIES

Premium Quality Custom Apparel Worldwide Delivery In Bulk Order | Sublimation, Embroidery, Printing | 100% Customization AI-MA-2306 YOUR NAME HERE YOUR NAME HERE

> AI-MA-2305 AI-MA-2304

Bjj Gi Wholesale Tops constructed from 100% cotton 450 g/m² pearl weave pre shrunk fabric.Pants constructed from 100% cotton 10 Oz ripstop preshrunk fabric. This is our best seller student suit, is reinforce with double contrast stitching throughout jacket an