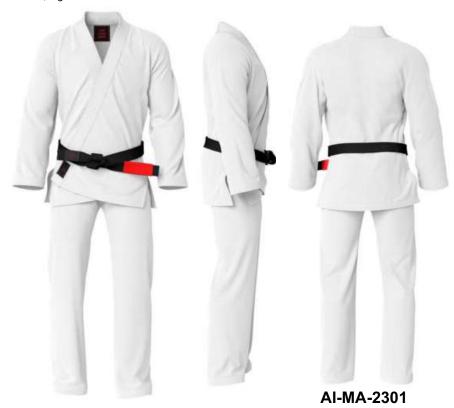

AI-MA-2202

Belts are traditionally worn as part of a martial arts uniform. Belts are made of 65% Polyester and 35% Cotton fabric and 100% Cotton Fabric. They come in multiple colors, with each color representing a rank within a specific discipline. Students are awarded new belts as they progress in their study of Karate, Taekwondo, Jiu-Jitsu, Kung Fu, Judo, and more. The standard belt color system is white, yellow, orange, green, blue, purple, brown, red, and black, though the sequence may differ between disciplines. Belts come in various Length including 2,2.5,3, 3.25, and 3.5 meter. Custom fabric, logo & sizes are available.