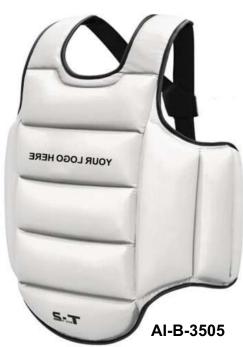

AI-B-3708

AI-B-3703

Highly durable Maya Hide leather exterior provides a fine finish and proven durability Padded with shock-absorbent Foam for protection against ruthless strikes T-3 triple Nylon stitching with Nylon piping for unmatched durability and an invincible binding

Highly durable Maya Hide leather exterior provides a fine finish and proven durability Padded with shock-absorbent Foam for protection against ruthless strikes T-3 triple Nylon stitching with Nylon piping for unmatched durability and an invincible binding