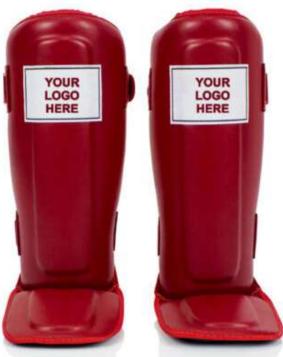

AI-B-4606

The Ultimate Locked In FitBreathable sleeves conform to your calves with high stretch fabric for full range comfort. Adjust your fit with our patented hook & loop inner strap for the ultimate locked in fit while you train. Heavy Impact Protection These shin guards deliver full coverage protection with a pre-curved design that contours the profile of your legs. Its multi-layered padding absorbs heavy impacts to ensure you and your sparring partner never feel the full force of a strike.Built To LastT3 Full Back Shin Guards are equipped with multi layered padding covered with our exclusive Vylar engineered leather, the strongest material for high performance training. Padding: Pre-curved, multi-layered technology foam

Closure: Patented double-sided hook & loop closure

Material: Engineered leather (Vylar)

Lining: Ultra-soft fabric lining

Best for: Stand-up striking/sparring: Kickboxing & Muay Thai Specification's QNB MMA Shin Guards:

- Breathable stretch sleeve ventilates heat to keep you cool
- · Patented adjustable closure delivers the ultimate locked in fit
- Multi layered shin to foot protection for remarkable impact absorption
- · Vylar exterior is virtually indestructible and provides unparalleled strength

· Pre-curved ergonomic padding aligns & conforms to your shin

AI-B-4604

AI-B-4605

The Ultimate Locked In FitBreathable sleeves conform to your calves with high stretch fabric for full range comfort. Adjust your fit with our patented hook & loop inner strap for the ultimate locked in fit while you train. Heavy Impact Protection These shin guards deliver full coverage protection with a pre-curved design that contours the profile of your legs. Its multi-layered padding absorbs heavy impacts to ensure you and your sparring partner never feel the full force of a strike. Built To LastT3 Full Back Shin Guards are equipped with multi layered padding covered with our exclusive Vylar engineered leather, the strongest material for high performance training.Padding: Pre-curved, multi-layered technology foam Closure: Patented double-sided hook & loop closure

Material: Engineered leather (Vylar) Lining: Ultra-soft fabric lining

Best for: Stand-up striking/sparring: Kickboxing & Muay Thai Specification's QNB MMA Shin Guards :

- Breathable stretch sleeve ventilates heat to keep you cool
- · Patented adjustable closure delivers the ultimate locked in fit
- Multi layered shin to foot protection for remarkable impact absorption
- · Vylar exterior is virtually indestructible and provides unparalleled strength
- Pre-curved ergonomic padding aligns & conforms to your shin