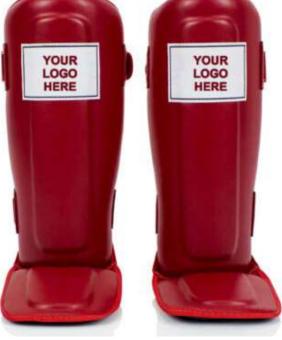

AI-B-4606

The Ultimate Locked In FitBreathable sleeves conform to your calves with high stretch fabric for full range comfort. Adjust your fit with our patented hook & loop inner strap for the ultimate locked in fit while you train. Heavy Impact Protection These shin guards deliver full coverage protection with a pre-curved design that contours the profile of your legs. Its multi-layered padding absorbs heavy impacts to ensure you and your sparring partner never feel the full force of a strike.Built To LastT3 Full Back Shin Guards are equipped with multi layered padding covered with our exclusive Vylar engineered leather, the strongest material for high performance training. Padding: Pre-curved, multi-layered technology foam

Closure: Patented double-sided hook & loop closure

Material: Engineered leather (Vylar)

Lining: Ultra-soft fabric lining

Best for: Stand-up striking/sparring: Kickboxing & Muay Thai Specification's QNB MMA Shin Guards:

- Breathable stretch sleeve ventilates heat to keep you cool
- · Patented adjustable closure delivers the ultimate locked in fit
- Multi layered shin to foot protection for remarkable impact absorption
- · Vylar exterior is virtually indestructible and provides unparalleled strength

· Pre-curved ergonomic padding aligns & conforms to your shin

AI-B-4604

AI-B-4605

The Ultimate Locked In FitBreathable sleeves conform to your calves with high stretch fabric for full range comfort. Adjust your fit with our patented hook & loop inner strap for the ultimate locked in fit while you train. Heavy Impact Protection These shin guards deliver full coverage protection with a pre-curved design that contours the profile of your legs. Its multi-layered padding absorbs heavy impacts to ensure you and your sparring partner never feel the full force of a strike. Built To LastT3 Full Back Shin Guards are equipped with multi layered padding covered with our exclusive Vylar engineered leather, the strongest material for high performance training.Padding: Pre-curved, multi-layered technology foam Closure: Patented double-sided hook & loop closure

Material: Engineered leather (Vylar) Lining: Ultra-soft fabric lining

Best for: Stand-up striking/sparring: Kickboxing & Muay Thai Specification's QNB MMA Shin Guards :

- Breathable stretch sleeve ventilates heat to keep you cool
- · Patented adjustable closure delivers the ultimate locked in fit
- Multi layered shin to foot protection for remarkable impact absorption
- · Vylar exterior is virtually indestructible and provides unparalleled strength
- Pre-curved ergonomic padding aligns & conforms to your shin