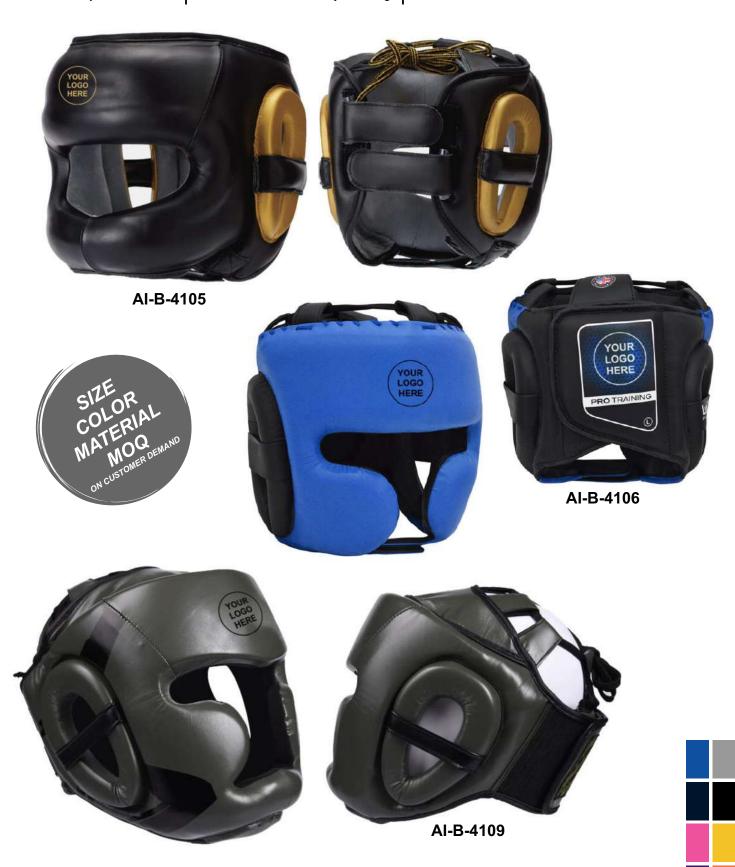

AI-B-4108

AI-B-4114

AI-B-4109

AI-B-4104

Convex Skin leather provides sturdiness and long-lasting durability. Polygonal Fusion MOULD with shock-absorbent padding provides injury-free combat experience. Compressed EVA-LUTION SHEET gives the required immunity from taking any damage Quick-EZ hook and loop provide a convenient fit. CE certified by SATRA TECHNOLOGY

Convex Skin leather provides sturdiness and long-lasting durability.
Polygonal Fusion MOULD with shock-absorbent padding provides injury-free combat experience.
Compressed EVA-LUTION SHEET gives the required immunity from taking any damage Quick-EZ hook and loop provide a convenient fit. CE certified by SATRA TECHNOLOGY