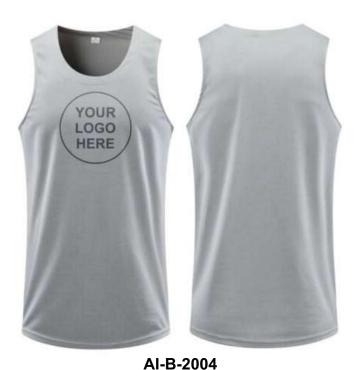

AI-B-2706

AI-B-2005

AI-B-2004

AI-B-2001

Awesome new singlet from Adidas for all wrestling styles including freestyle, Greco-Roman and folkstyle. Made of high performance lycra for a great fit and feel. This classic style is available in a number of sizes for wrestlers of all ages.