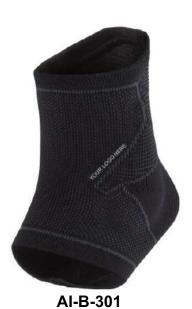

AI-B-602

Fabric: 59% nylon/25% polyester/16% elastane Machine wash

Stretchy ComfortA nylon collar surrounds the foot opening for a soft feel with a hint of stretch. A knit-in tab at the back functions like a strap, securing the fit around your ankle.