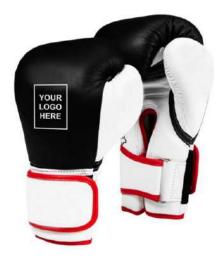

Made To Order With Colour, Design, Fabrics And Style Of Your Choice!

AI-B-3107

AI-B-3106

AI-B-3104

HERE

AI-B-3102

AI-B-3103

Invest in a pair of boxing gloves that won't quit. Layered with ConvEX Skin Combat Leather outer, these matte black boxing gloves are more than just batter-resistant they're indestructible. Multiple slabs of shock-resistant EVA padding barricade the hand while the Quadro-Dome™ mould ensures that impact disperses equally across the glove. Nylon mesh palms and inner antimicrobial lining promise to keep your hands fresh, aerated and bacteria-free. Lastly, the Quick EZ hook-and-loop strap secures the glove with adhesive-like strength that provides a little extra support and alignment to the wrist. Handcrafted ConvEX Skin Combat Leather for innovative and long-lasting resilience Quadro-Dome™ mould disperses force across glove equally EVA padding provides ultimate shock absorbency while XFOAM palm cushions against heavy blows Nylon mesh palm offers enhanced air ventilation while antimicrobial inner lining wicks away sweat to keep hands fresh and clean Quick EZ hookand-loop wrist strap for secure wear and easy on/off application

AI-B-3111

AI-B-3109

AI-B-3101

AI-B-1002

AI-B-1003

Invest in a pair of boxing gloves that won't quit. Layered with ConvEX Skin Combat Leather outer, these matte black boxing gloves are more than just batter-resistant they're indestructible. Multiple slabs of shock-resistant EVA padding barricade the hand while the Quadro-Dome™ mould ensures that impact disperses equally across they be indestrictible. Within the slabs of shock-resistant EVA padding barricade the rand while the glove. Nylon mesh palms and inner antimicrobial lining promise to keep your hands fresh, aerated and bacteria-free. Lastly, the Quick EZ hook-and-loop strap secures the glove with adhesive-like strength that provides a little extra support and alignment to the wrist. Handcrafted ConvEX Skin Combat Leather for innovative and long-lasting resilience Quadro-Dome<sup>TM</sup> mould disperses force across glove equally EVA padding provides ultimate shock absorbency while XFOAM palm cushions against heavy blows Nylon mesh palm offers enhanced air ventilation while antimicrobial inner lining wicks away sweat to keep hands fresh and clean Quick EZ hookand-loop wrist strap for secure wear and easy on/off application