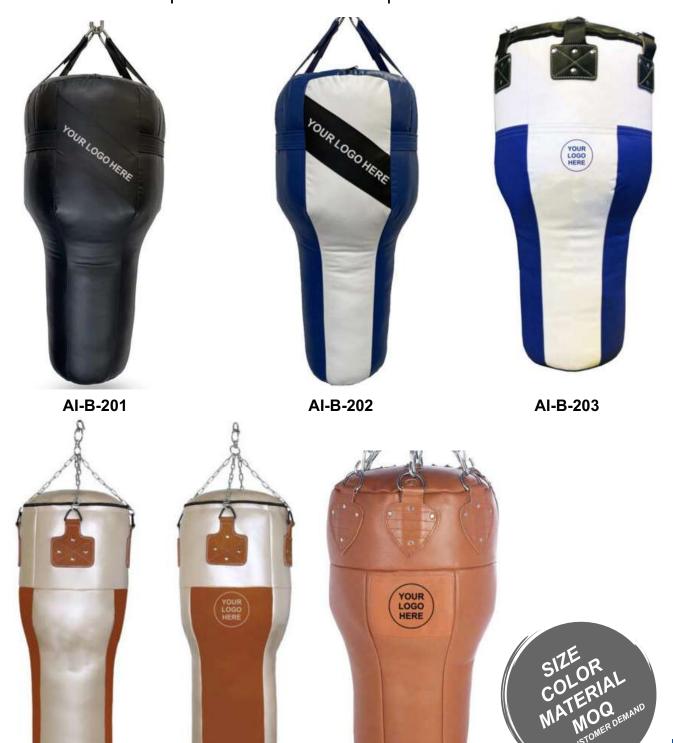

## ANGLE AND UPPER CUT BAG Sportswear | Team Uniform

AI-B-204

Durable nylon seat belt straps with stitched D-ring ensures that the punching bag can be used for all kinds of training, while an additional tie-down loop located at the bottom of the bag provides stabilisation Constructed from 1000D ripstop vinyl 6 x re-enforced hanging straps Balanced 55-60kg weight reduces overall swing of the bag The multipurpose design which is ideal for punching, kicking, kneeing, elbowing, uppercutting A larger 15cm overhang allows for a better uppercutting area We recommend using a swivel or carabineer which will allow the bag to spin and move freely Chains and swivel not supplied Dimensions: 50cm top diameter x 65cm top length 15cm overhang area 30cm bottom diameter x 70cm in length, lower kicking area overall length – 140cm weight approx. 55-60kg