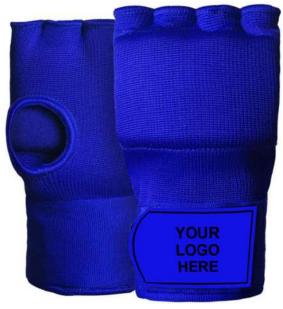

Light compression fit Latex free

AI-B-304

Shell-Shock™ gel with EVA-LUTION™ foam absorbs impact like no other inner glove
Constructed from high quality Maya Hide leather for unparalleled durability, and career-long performance
Wide Quick-EZ™ hook-and-loop strap makes kitting up easy, and also gives your wrists the support they need to land devastating punches Four different sizes available to suit nearly any athlete Multi-discipline gloves can be used as a boxing aid, training gear and even as MMA gloves for light grappling