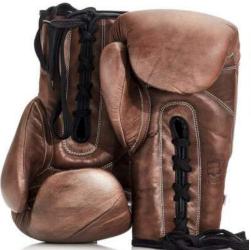

Made To Order With Colour, Design, Fabrics And Style Of Your Choice!

AI-B-3107

AI-B-3106

AI-B-3104

HERE

AI-B-3102

AI-B-3103

Invest in a pair of boxing gloves that won't quit. Layered with ConvEX Skin Combat Leather outer, these matte black boxing gloves are more than just batter-resistant they're indestructible. Multiple slabs of shock-resistant EVA padding barricade the hand while the Quadro-Dome™ mould ensures that impact disperses equally across the glove. Nylon mesh palms and inner antimicrobial lining promise to keep your hands fresh, aerated and bacteria-free. Lastly, the Quick EZ hook-and-loop strap secures the glove with adhesive-like strength that provides a little extra support and alignment to the wrist. Handcrafted ConvEX Skin Combat Leather for innovative and long-lasting resilience Quadro-Dome™ mould disperses force across glove equally EVA padding provides ultimate shock absorbency while XFOAM palm cushions against heavy blows Nylon mesh palm offers enhanced air ventilation while antimicrobial inner lining wicks away sweat to keep hands fresh and clean Quick EZ hookand-loop wrist strap for secure wear and easy on/off application

AI-B-3111

AI-B-3109

AI-B-3101

AI-B-1002

AI-B-1003

Invest in a pair of boxing gloves that won't quit. Layered with ConvEX Skin Combat Leather outer, these matte black boxing gloves are more than just batter-resistant they're indestructible. Multiple slabs of shock-resistant EVA padding barricade the hand while the Quadro-Dome™ mould ensures that impact disperses equally across they be indestrictible. Within the slabs of shock-resistant EVA padding barricade the rand while the glove. Nylon mesh palms and inner antimicrobial lining promise to keep your hands fresh, aerated and bacteria-free. Lastly, the Quick EZ hook-and-loop strap secures the glove with adhesive-like strength that provides a little extra support and alignment to the wrist. Handcrafted ConvEX Skin Combat Leather for innovative and long-lasting resilience Quadro-Dome<sup>TM</sup> mould disperses force across glove equally EVA padding provides ultimate shock absorbency while XFOAM palm cushions against heavy blows Nylon mesh palm offers enhanced air ventilation while antimicrobial inner lining wicks away sweat to keep hands fresh and clean Quick EZ hookand-loop wrist strap for secure wear and easy on/off application