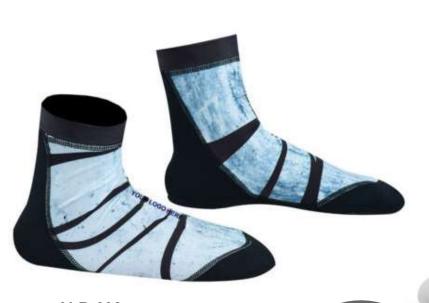

AI-B-602

Fabric: 59% nylon/25% polyester/16% elastane Machine wash

Stretchy ComfortA nylon collar surrounds the foot opening for a soft feel with a hint of stretch. A knit-in tab at the back functions like a strap, securing the fit around your ankle.