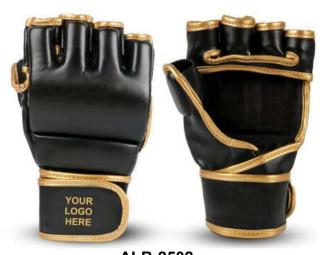

## MMA GLOVES Sportswear | Team Uniform

Worldwide Delivery In Bulk Order | Sublimation, Embroidery, Printing | 100% Customization

AI-B-2502

AI-B-2504

AI-B-2505

Our Advanced Tech MMA grappling gloves offer ultimate fortification for fighters' hands, made to shield against every jab hook or hammerfist whilst improving punch technique in training. With superior shock-diffusing padding, added breathability and awesome grip, a sweat-eliminating lining, and adjustable wrist support, these fighting gloves or MMA bag gloves offer matchless protection. And with their unique contoured design, you can benefit from proper hand alignment to prevent from injury. Awesome hand and knuckle protection.