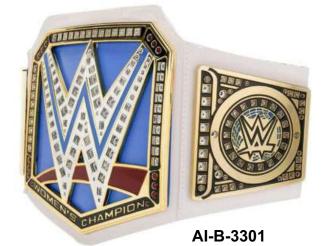

Heavier duty lace system.

AI-B-3306

AI-B-3305

AI-B-3307

AI-B-3304

AI-B-3303

The ultimate badge of honor—the WWE Championship! This must-have collectible has authentic styling, metallic medallions and a leather-like belt with adjustable feature that fits the waist of kids 8 years and older. Designed to resemble the titles worn by your favorite WWE Superstars. There a variety of famous titles to choose from: WWE Championship, WWE Smackdown Tag Team Championship WWE Universal Championship, WWE Intercontinental Championship and WWF United States Championship and metallic control of the state of the Championship and WWE United States Championship and more.