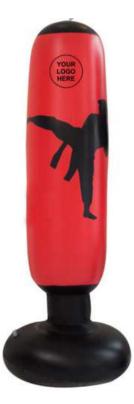

AI-B-3001

Made of high quality PVC material, portable and durable, the bottom has thickened design, more wearable and suitable for both indoor and outdoor use. Easy to inflate and deflate, can be folded into small size for storage. 160cm tall, including 1 water inlet, 3 air inlet (It contains three compartments, the base, neck and body which need to be ident hurt. And its stable structure can keep it stand up all the time after hitting. Recommended for kids older than 6 and adults.