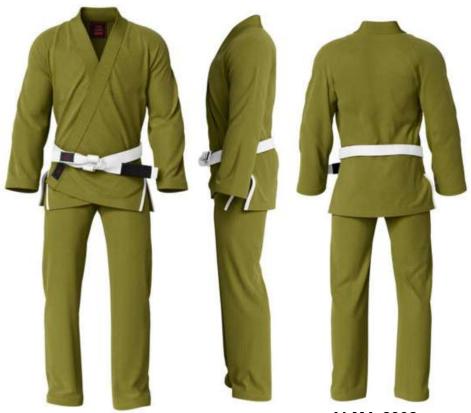

> AI-MA-2305 AI-MA-2304

Bjj Gi Wholesale Tops constructed from 100% cotton 450 g/m² pearl weave pre shrunk fabric.Pants constructed from 100% cotton 10 Oz ripstop preshrunk fabric. This is our best seller student suit, is reinforce with double contrast stitching throughout jacket and pants. Collar and lapel of custom Bjj Gi are made from a tight weave quick dry material. All types of direct embroidery, patch work and labeling is available as per your requirements. Basic beginner's light weight Jiu Jitsu Gi (Bjj Gi) for men/women/kids.Improved design for beginners specially kids. Enforced stitching in all stress areas for durability.All of our Gi's are stitched according to IBJJF standards. Perfect for training. Custom fabric, logo & sizes are available.

Bjj Gi Wholesale Tops constructed from 100% cotton 450 g/m² pearl weave pre shrunk fabric.Pants constructed from 100% cotton 10 Oz ripstop preshrunk fabric. This is our best seller student suit, is reinforce with double contrast stitching throughout jacket and pants. Collar and lapel of custom Bjj Gi are made from a tight weave quick dry material. All types of direct embroidery, patch work and labeling is available as per your requirements. Basic beginner's light weight Jiu Jitsu Gi (Bjj Gi) for men/women/kids. Improved design for beginners specially kids. Enforced stitching in all stress areas for durability. All of our Gi's are stitched according to IBJJF standards. Perfect for training. Custom fabric, logo & sizes are available.

AI-MA-2302

Bij Gi Wholesale Tops constructed from 100% cotton 450 g/m² pearl weave pre shrunk fabric.Pants constructed from 100% cotton 10 Oz ripstop preshrunk fabric. This is our best seller student suit, is reinforce with double contrast stitching throughout jacket and pants. Collar and lapel of custom Bjj Gi are made from a tight weave quick dry material. All types of direct embroidery, patch work and labeling is available as per your requirements. Basic beginner's light weight Jiu Jitsu Gi (Bjj Gi) for men/women/kids.Improve de Gi'g pare tight de service de la labeling is all light proveded to the lab Enforced stitching in all stress areas for durability. All of our Gi's are stitched according to IBJJF standards. Perfect for training. Custom fabric, logo & sizes are available.