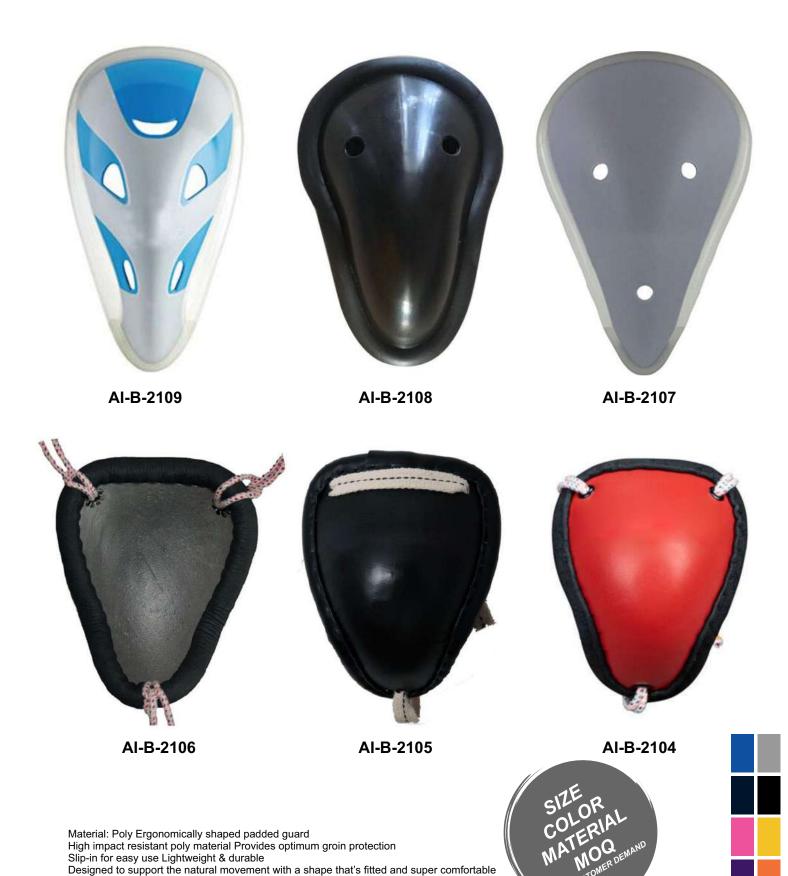

Built from high-quality materials to combine durability with a superior level of perfection

Border bound with foam casing Suitable for an intermediate level of play

Features a simple insert design with no straps

AI-B-2103

AI-B-2102

Material: Poly Ergonomically shaped padded guard High impact resistant poly material Provides optimum groin protection Slip-in for easy use Lightweight & durable

Designed to support the natural movement with a shape that's fitted and super comfortable Built from high-quality materials to combine durability with a superior level of perfection Border bound with foam casing Suitable for an intermediate level of play Features a simple insert design with no straps