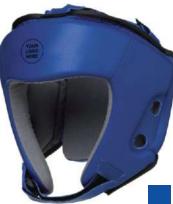

AI-B-4108

AI-B-4114

AI-B-4109

AI-B-4104

Convex Skin leather provides sturdiness and long-lasting durability. Polygonal Fusion MOULD with shock-absorbent padding provides injury-free combat experience. Compressed EVA-LUTION SHEET gives the required immunity from taking any damage Quick-EZ hook and loop provide a convenient fit. CE certified by SATRA TECHNOLOGY

Convex Skin leather provides sturdiness and long-lasting durability.
Polygonal Fusion MOULD with shock-absorbent padding provides injury-free combat experience.
Compressed EVA-LUTION SHEET gives the required immunity from taking any damage Quick-EZ hook and loop provide a convenient fit. CE certified by SATRA TECHNOLOGY