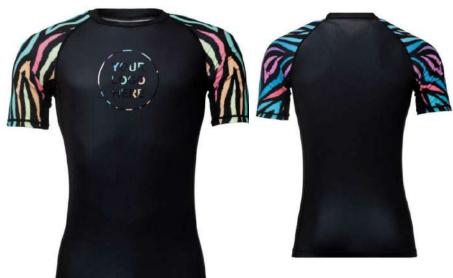

AI-B-1803

AI-B-2701

Round-neck for extra coverage and anatomically designed to conform to your body perfectly. Manufactured with 94% polyester fabric and 6% spandex compression range material Offers unique thermal compression and freedom of movement Tightly interlocked flat seams ensure maximum durability Promises to keep your skin free of rashes and irritations

AI-B-2702

AI-B-2703

AI-B-2704

Round-neck for extra coverage and anatomically designed to conform to your body perfectly. Manufactured with 94% polyester fabric and 6% spandex compression range material Offers unique thermal compression and freedom of movement Tightly interlocked flat seams ensure maximum durability Promises to keep your skin free of rashes and irritations