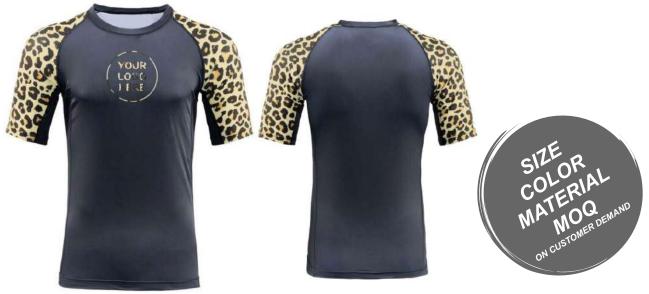

AI-B-1803

AI-B-2701

Round-neck for extra coverage and anatomically designed to conform to your body perfectly. Manufactured with 94% polyester fabric and 6% spandex compression range material Offers unique thermal compression and freedom of movement Tightly interlocked flat seams ensure maximum durability Promises to keep your skin free of rashes and irritations

AI-B-2702

AI-B-2703

AI-B-2704

Round-neck for extra coverage and anatomically designed to conform to your body perfectly. Manufactured with 94% polyester fabric and 6% spandex compression range material Offers unique thermal compression and freedom of movement Tightly interlocked flat seams ensure maximum durability Promises to keep your skin free of rashes and irritations