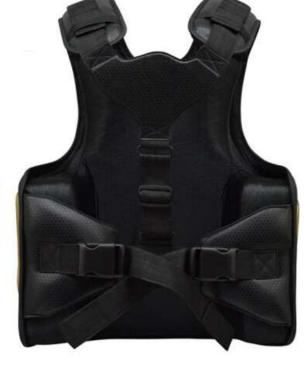

AI-B-3708

AI-B-3703

Highly durable Maya Hide leather exterior provides a fine finish and proven durability Padded with shock-absorbent Foam for protection against ruthless strikes T-3 triple Nylon stitching with Nylon piping for unmatched durability and an invincible binding

Highly durable Maya Hide leather exterior provides a fine finish and proven durability Padded with shock-absorbent Foam for protection against ruthless strikes T-3 triple Nylon stitching with Nylon piping for unmatched durability and an invincible binding