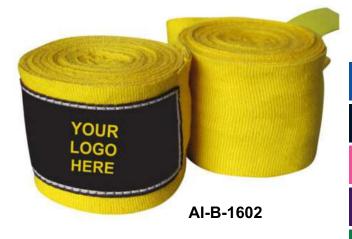

AI-B-604

AI-B-1605

AI-B-1604

Our professional hand wrap is made of 20% rubber that offers more flexibility when compared with traditional wraps – The wrap can be stretched out and fit with any individual hand shape and firmly enhance wrist support - Due to the wide ventilated holes with a mixture of polyester and rubber, our premium hand wrap is highly stable and can restore its original shape after regular use and cleaning through a long period of time This hand wrap is suitable for many types of sports, such as May Thai, fitness, cardio training, etc., and purposes of hand and wrist protection Available size: 180 inches – Material: Nylon 75%, Rubber 20%, Polyester 5%