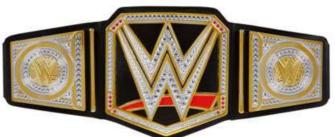

Heavier duty lace system.

AI-B-3306

AI-B-3305

AI-B-3307

AI-B-3304

AI-B-3303

The ultimate badge of honor—the WWE Championship! This must-have collectible has authentic styling, metallic medallions and a leather-like belt with adjustable feature that fits the waist of kids 8 years and older. Designed to resemble the titles worn by your favorite WWE Superstars. There a variety of famous titles to choose from: WWE Championship, WWE Smackdown Tag Team Championship WWE Universal Championship, WWE Intercontinental Championship and WWF United States Championship and metallic control of the state of the Championship and WWE United States Championship and more.