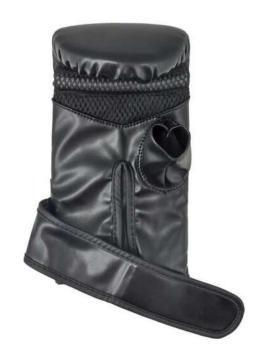

AI-B-3111

AI-B-3109

AI-B-3101

AI-B-1002

AI-B-1003

Invest in a pair of boxing gloves that won't quit. Layered with ConvEX Skin Combat Leather outer, these matte black boxing gloves are more than just batter-resistant they're indestructible. Multiple slabs of shock-resistant EVA padding barricade the hand while the Quadro-Dome™ mould ensures that impact disperses equally across they be indestrictible. Within the slabs of shock-resistant EVA padding barricade the rand while the glove. Nylon mesh palms and inner antimicrobial lining promise to keep your hands fresh, aerated and bacteria-free. Lastly, the Quick EZ hook-and-loop strap secures the glove with adhesive-like strength that provides a little extra support and alignment to the wrist. Handcrafted ConvEX Skin Combat Leather for innovative and long-lasting resilience Quadro-Dome<sup>TM</sup> mould disperses force across glove equally EVA padding provides ultimate shock absorbency while XFOAM palm cushions against heavy blows Nylon mesh palm offers enhanced air ventilation while antimicrobial inner lining wicks away sweat to keep hands fresh and clean Quick EZ hookand-loop wrist strap for secure wear and easy on/off application