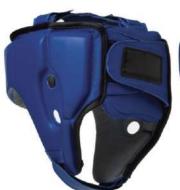

AI-B-4108

AI-B-4114

AI-B-4109

AI-B-4104

Convex Skin leather provides sturdiness and long-lasting durability. Polygonal Fusion MOULD with shock-absorbent padding provides injury-free combat experience. Compressed EVA-LUTION SHEET gives the required immunity from taking any damage Quick-EZ hook and loop provide a convenient fit. CE certified by SATRA TECHNOLOGY

Convex Skin leather provides sturdiness and long-lasting durability.
Polygonal Fusion MOULD with shock-absorbent padding provides injury-free combat experience.
Compressed EVA-LUTION SHEET gives the required immunity from taking any damage Quick-EZ hook and loop provide a convenient fit. CE certified by SATRA TECHNOLOGY