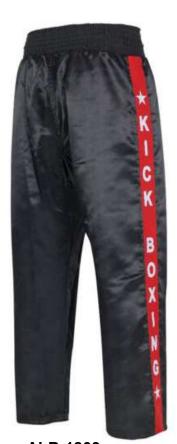

AI-B-2602

Triple stitched Internal drawstring Internal Pocket 4 way stretch crotch panel

AI-B-2604

AI-B-1802

100% Satin Nylon with elastic waistband.

Available in different writing styles in English & Thai language with embroidery & cut works.