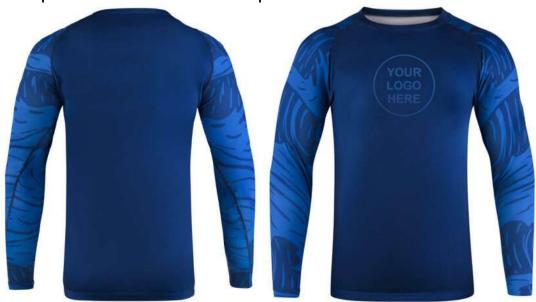

AI-B-1803

AI-B-2701

Round-neck for extra coverage and anatomically designed to conform to your body perfectly. Manufactured with 94% polyester fabric and 6% spandex compression range material Offers unique thermal compression and freedom of movement Tightly interlocked flat seams ensure maximum durability Promises to keep your skin free of rashes and irritations

AI-B-2702

AI-B-2703

AI-B-2704

Round-neck for extra coverage and anatomically designed to conform to your body perfectly. Manufactured with 94% polyester fabric and 6% spandex compression range material Offers unique thermal compression and freedom of movement Tightly interlocked flat seams ensure maximum durability Promises to keep your skin free of rashes and irritations