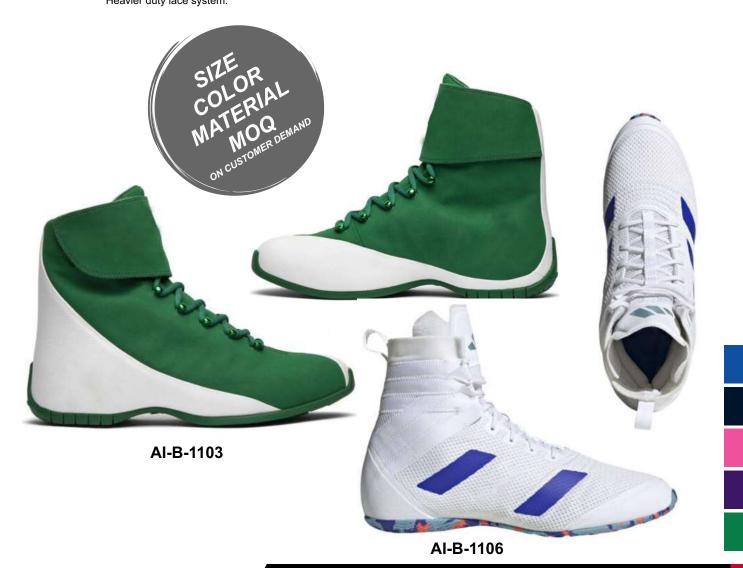

Lightweight, breathable upper materials minimize moisture absorption. Nimble, flexible gum rubber outsole designed for control and traction in all ring conditions. AI-B-1102 Heavier duty lace system.

AI-B-1107

Heavier duty lace system.

AI-B-3306

AI-B-3305

AI-B-3307

AI-B-3304

AI-B-3303

The ultimate badge of honor—the WWE Championship! This must-have collectible has authentic styling, metallic medallions and a leather-like belt with adjustable feature that fits the waist of kids 8 years and older. Designed to resemble the titles worn by your favorite WWE Superstars. There a variety of famous titles to choose from: WWE Championship, WWE Smackdown Tag Team Championship WWE Universal Championship, WWE Intercontinental Championship and WWF United States Championship and metallic control of the state of the Championship and WWE United States Championship and more.