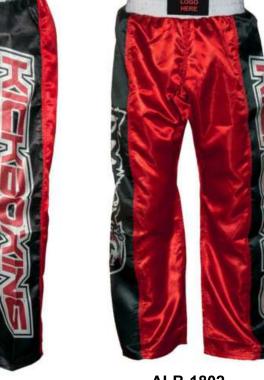

AI-B-2602

Triple stitched Internal drawstring Internal Pocket 4 way stretch crotch panel

AI-B-2604

AI-B-1802

100% Satin Nylon with elastic waistband.

Available in different writing styles in English & Thai language with embroidery & cut works.