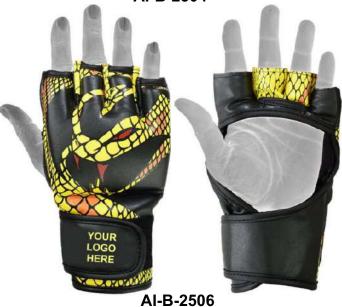

## MMA GLOVES Sportswear | Team Uniform

Worldwide Delivery In Bulk Order | Sublimation, Embroidery, Printing | 100% Customization

AI-B-2502

AI-B-2504

AI-B-2505

Our Advanced Tech MMA grappling gloves offer ultimate fortification for fighters' hands, made to shield against every jab hook or hammerfist whilst improving punch technique in training. With superior shock-diffusing padding, added breathability and awesome grip, a sweat-eliminating lining, and adjustable wrist support, these fighting gloves or MMA bag gloves offer matchless protection. And with their unique contoured design, you can benefit from proper hand alignment to prevent from injury. Awesome hand and knuckle protection.