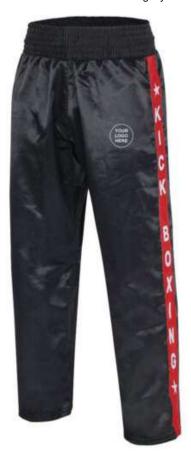

AI-B-2602

Triple stitched Internal drawstring Internal Pocket 4 way stretch crotch panel

AI-B-2604

AI-B-1802

100% Satin Nylon with elastic waistband.

Available in different writing styles in English & Thai language with embroidery & cut works.