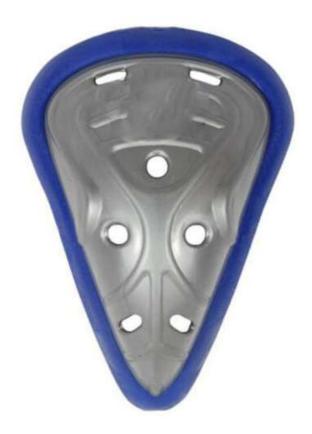

Built from high-quality materials to combine durability with a superior level of perfection

Border bound with foam casing Suitable for an intermediate level of play

Features a simple insert design with no straps

AI-B-2103

AI-B-2102

Material: Poly Ergonomically shaped padded guard High impact resistant poly material Provides optimum groin protection Slip-in for easy use Lightweight & durable

Designed to support the natural movement with a shape that's fitted and super comfortable Built from high-quality materials to combine durability with a superior level of perfection Border bound with foam casing Suitable for an intermediate level of play Features a simple insert design with no straps