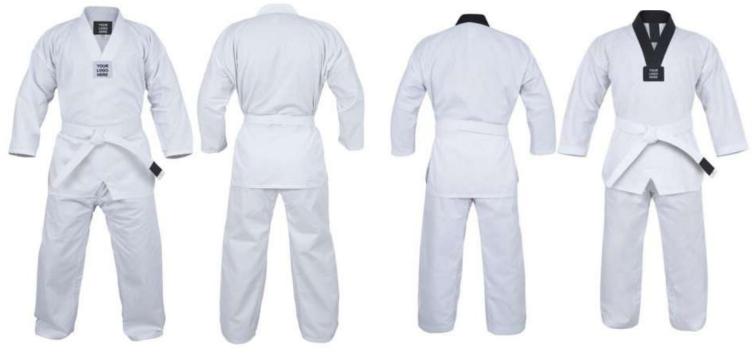

## TAEKWONDO UNIFORM Sportswear | Team Uniform

Worldwide Delivery In Bulk Order | Sublimation, Embroidery, Printing | 100% Customization

AI-B-903

AI-B-904

This lightweight student Taekwondo uniform is everything you want in an entry level gi. These high-quality lightweight student uniforms are made of a durable cotton/poly material and are built to last with extra stitching in the jacket and pants. Made using 35% cotton and 65% polyester ensures that these Taekwondo uniforms are soft on the skin, durable and require minimal ironing for day to day club training. Once you give our lightweight Taekwondo uniforms a try, we know you won't ever want to wear anything else. Durable Cotton/Polyester Fabric

Traditional V neck jacket Elastic waist with drawstring tie Extra strength and room to move for a perfect fit Includes Jacket, Pants and a Belt

Custom fabric, logo & all sizes are available

- ▶ Exporters
- Wholesaler
- ▶ Customization
- ► Manufacturer & Supplier
- ► Accept Customer's Designs