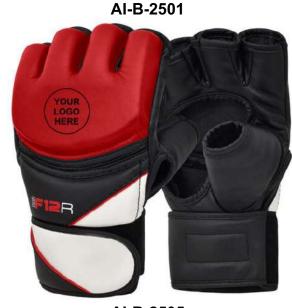

## MMA GLOVES Sportswear | Team Uniform

Worldwide Delivery In Bulk Order | Sublimation, Embroidery, Printing | 100% Customization

AI-B-2502

AI-B-2504

AI-B-2505

Our Advanced Tech MMA grappling gloves offer ultimate fortification for fighters' hands, made to shield against every jab hook or hammerfist whilst improving punch technique in training. With superior shock-diffusing padding, added breathability and awesome grip, a sweat-eliminating lining, and adjustable wrist support, these fighting gloves or MMA bag gloves offer matchless protection. And with their unique contoured design, you can benefit from proper hand alignment to prevent from injury. Awesome hand and knuckle protection.