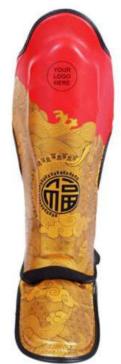

AI-B-4606

The Ultimate Locked In FitBreathable sleeves conform to your calves with high stretch fabric for full range comfort. Adjust your fit with our patented hook & loop inner strap for the ultimate locked in fit while you train. Heavy Impact Protection These shin guards deliver full coverage protection with a pre-curved design that contours the profile of your legs. Its multi-layered padding absorbs heavy impacts to ensure you and your sparring partner never feel the full force of a strike.Built To LastT3 Full Back Shin Guards are equipped with multi layered padding covered with our exclusive Vylar engineered leather, the strongest material for high performance training. Padding: Pre-curved, multi-layered technology foam

Closure: Patented double-sided hook & loop closure

Material: Engineered leather (Vylar)

Lining: Ultra-soft fabric lining

Best for: Stand-up striking/sparring: Kickboxing & Muay Thai Specification's QNB MMA Shin Guards:

- Breathable stretch sleeve ventilates heat to keep you cool
- · Patented adjustable closure delivers the ultimate locked in fit
- Multi layered shin to foot protection for remarkable impact absorption
- · Vylar exterior is virtually indestructible and provides unparalleled strength

· Pre-curved ergonomic padding aligns & conforms to your shin

AI-B-4604

AI-B-4605

The Ultimate Locked In FitBreathable sleeves conform to your calves with high stretch fabric for full range comfort. Adjust your fit with our patented hook & loop inner strap for the ultimate locked in fit while you train. Heavy Impact Protection These shin guards deliver full coverage protection with a pre-curved design that contours the profile of your legs. Its multi-layered padding absorbs heavy impacts to ensure you and your sparring partner never feel the full force of a strike. Built To LastT3 Full Back Shin Guards are equipped with multi layered padding covered with our exclusive Vylar engineered leather, the strongest material for high performance training.Padding: Pre-curved, multi-layered technology foam Closure: Patented double-sided hook & loop closure

Material: Engineered leather (Vylar) Lining: Ultra-soft fabric lining

Best for: Stand-up striking/sparring: Kickboxing & Muay Thai Specification's QNB MMA Shin Guards :

- Breathable stretch sleeve ventilates heat to keep you cool
- · Patented adjustable closure delivers the ultimate locked in fit
- Multi layered shin to foot protection for remarkable impact absorption
- · Vylar exterior is virtually indestructible and provides unparalleled strength
- Pre-curved ergonomic padding aligns & conforms to your shin