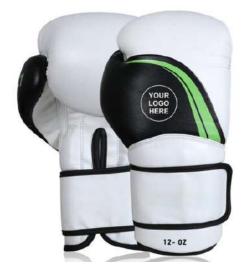

Made To Order With Colour, Design, Fabrics And Style Of Your Choice!

AI-B-3107

AI-B-3106

AI-B-3104

HERE

AI-B-3102

AI-B-3103

Invest in a pair of boxing gloves that won't quit. Layered with ConvEX Skin Combat Leather outer, these matte black boxing gloves are more than just batter-resistant they're indestructible. Multiple slabs of shock-resistant EVA padding barricade the hand while the Quadro-Dome™ mould ensures that impact disperses equally across the glove. Nylon mesh palms and inner antimicrobial lining promise to keep your hands fresh, aerated and bacteria-free. Lastly, the Quick EZ hook-and-loop strap secures the glove with adhesive-like strength that provides a little extra support and alignment to the wrist. Handcrafted ConvEX Skin Combat Leather for innovative and long-lasting resilience Quadro-Dome™ mould disperses force across glove equally EVA padding provides ultimate shock absorbency while XFOAM palm cushions against heavy blows Nylon mesh palm offers enhanced air ventilation while antimicrobial inner lining wicks away sweat to keep hands fresh and clean Quick EZ hookand-loop wrist strap for secure wear and easy on/off application

AI-B-3111

AI-B-3109

AI-B-3101

AI-B-1002

AI-B-1003

Invest in a pair of boxing gloves that won't quit. Layered with ConvEX Skin Combat Leather outer, these matte black boxing gloves are more than just batter-resistant they're indestructible. Multiple slabs of shock-resistant EVA padding barricade the hand while the Quadro-Dome™ mould ensures that impact disperses equally across they be indestrictible. Within the slabs of shock-resistant EVA padding barricade the rand while the glove. Nylon mesh palms and inner antimicrobial lining promise to keep your hands fresh, aerated and bacteria-free. Lastly, the Quick EZ hook-and-loop strap secures the glove with adhesive-like strength that provides a little extra support and alignment to the wrist. Handcrafted ConvEX Skin Combat Leather for innovative and long-lasting resilience Quadro-Dome<sup>TM</sup> mould disperses force across glove equally EVA padding provides ultimate shock absorbency while XFOAM palm cushions against heavy blows Nylon mesh palm offers enhanced air ventilation while antimicrobial inner lining wicks away sweat to keep hands fresh and clean Quick EZ hookand-loop wrist strap for secure wear and easy on/off application