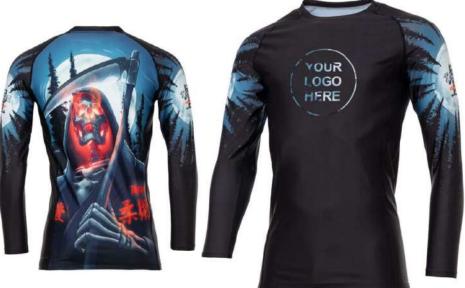

AI-B-1803

AI-B-2701

Round-neck for extra coverage and anatomically designed to conform to your body perfectly. Manufactured with 94% polyester fabric and 6% spandex compression range material Offers unique thermal compression and freedom of movement Tightly interlocked flat seams ensure maximum durability Promises to keep your skin free of rashes and irritations

AI-B-2702

AI-B-2703

AI-B-2704

Round-neck for extra coverage and anatomically designed to conform to your body perfectly. Manufactured with 94% polyester fabric and 6% spandex compression range material Offers unique thermal compression and freedom of movement Tightly interlocked flat seams ensure maximum durability Promises to keep your skin free of rashes and irritations