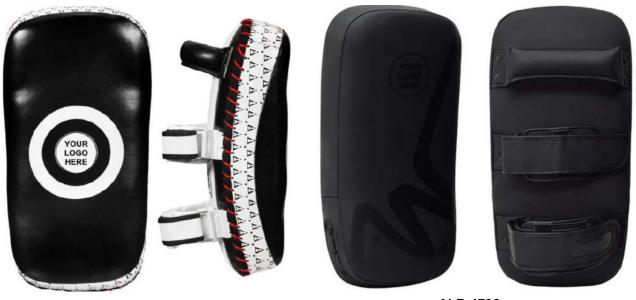

AI-B-4703

Made with microfiber and dense multi-layer shock absorbing materials. Curved shape with velcro secure padded straps. Also includes forearm support for maximum comfort of trainer.

With these Thai pads, you will be ready to absorb the hardest kicks comfortably.

AI-B-4701

Kicking pad with twice the protection! Gel and foam padding combine to deliver double the shock absorption, double the cushioning power. And cut from an indestructible leather, this MMA kicking pad will stand up to the toughest assaults during combat sports training. Featuring nylon handles to give you mega grip plus a unique curvature to conform to the natural shape of your hand, this strike shield is a safe and comfortable choice for enhancing your training and workout sessions.

Resilient kick shield for martial arts training made with durable Maya Hide™
Shell Shock GEL™ for advanced padding and protection for the trainer's hands
Additional Supremo-Shock Foam™ to absorb shock and the toughest of impacts Nylon built strap and handles for the perfect grip Curved anatomic shape for the ultimate fit and comfort when training