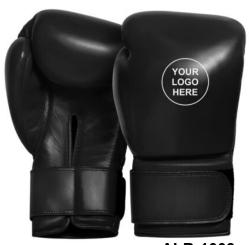

AI-B-3111

AI-B-3109

AI-B-3101

AI-B-1002

AI-B-1003

Invest in a pair of boxing gloves that won't quit. Layered with ConvEX Skin Combat Leather outer, these matte black boxing gloves are more than just batter-resistant they're indestructible. Multiple slabs of shock-resistant EVA padding barricade the hand while the Quadro-Dome™ mould ensures that impact disperses equally across they be indestrictible. Within the slabs of shock-resistant EVA padding barricade the rand while the glove. Nylon mesh palms and inner antimicrobial lining promise to keep your hands fresh, aerated and bacteria-free. Lastly, the Quick EZ hook-and-loop strap secures the glove with adhesive-like strength that provides a little extra support and alignment to the wrist. Handcrafted ConvEX Skin Combat Leather for innovative and long-lasting resilience Quadro-Dome<sup>TM</sup> mould disperses force across glove equally EVA padding provides ultimate shock absorbency while XFOAM palm cushions against heavy blows Nylon mesh palm offers enhanced air ventilation while antimicrobial inner lining wicks away sweat to keep hands fresh and clean Quick EZ hookand-loop wrist strap for secure wear and easy on/off application