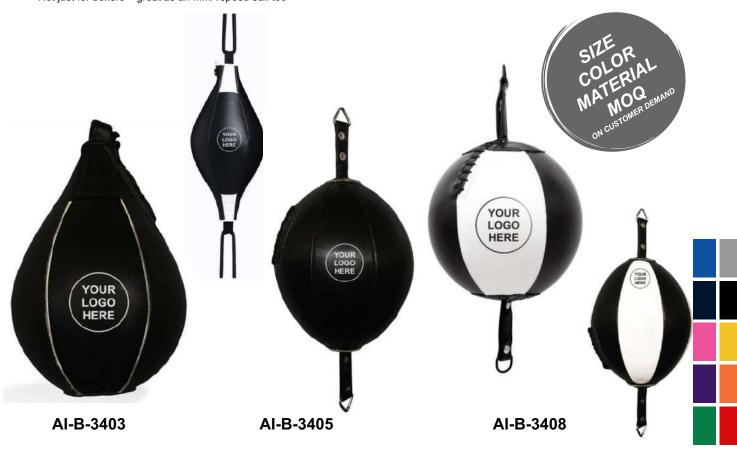

Featuring high-quality hand-stitched leather and a robust steel swivel, the Cow Hide Leather Boxing Training Speed Ball is made to withstand whatever you can throw at it, whether you're an amateur or a pro. The HG-Steel™ mount with B-Balancing system ensures that the speed bag remains stable, while rebounding perfectly, and the foam-layered inner absorbs shock, even under intense pressure. If you're looking to increase the speed of your punches, then this speed ball is the perfect piece of equipment – simply install on the ceiling and get going! High grade steel swivel that can be attached to many surfaces Double-stitched rivet construction for incredible durability Made from real cowhide leather for easy cleaning and durability Not just for boxers - great as an MMA speed ball too

AI-B-3406

The ultimate bag to get your strikes precise and fast. The Speed Bag will train your punching speed and endurance unlike any other punching bag. Made from extremely durable high-quality hand-stitched Maya hide Leather, these Speed Bags will last you thousands upon thousands of punches. For outstanding strength and fixture stability the 3cm strap loop is extremely secure with nylon lining, while the 4 rivets ensure that the strap is well adjusted in its place. Give your fighting skills rapid quantity and rigorous endurance with this Speed Bag, which includes an additional internal bladder. Durability, Resilience and Long Lasting- Made from extremely strong Maya hide leather Double-stitched rivet construction for incredible durability Built for optimum hand eye coordination and punch speed, Not just for boxers great as an MMA speed ball tooAdditional Internal Bladder - Easy to clean, Reusable and Easily Repairable, The front facing stitch allows you to open and access the internals of the bag and replace the internal bladder with ease.

AI-B-3407

Coaches' Favorite Training Tool: Perfectly balanced for high speed defensive and offensive boxing drills, delivering satisfying feedback without the strain on your hands, wrists, or shoulders. Eliminates Impact Strain: The paddle flexibility combined with the ergonomic handles eliminates impact strain to your hands, wrists, and shoulders for both coach and boxer, reducing fatigue and maximizing training endurance. Boxing Drills, Perfected: Punch, slip, and roll in perfect rhythm with your coach. The balanced weight and padding density delivers feedback with a satisfying pop when you strike the sweet spot, ensuring you are both completely in sync during your boxing drills. Improve Your Speed & Accuracy: The extended reach of your coach combined with the compact striking surface makes these paddles ideal for high speed drills, improving punch accuracy, and transitioning between offensive and defensive maneuvers. Compact, Secure, & Durable: The compact design with debossed targets is ideal for practicing punch precision, speed, and power. The elastic loops secure to the wrists for an effortless grip, while the reinforced double stitching ensures maximum durability for years of training.