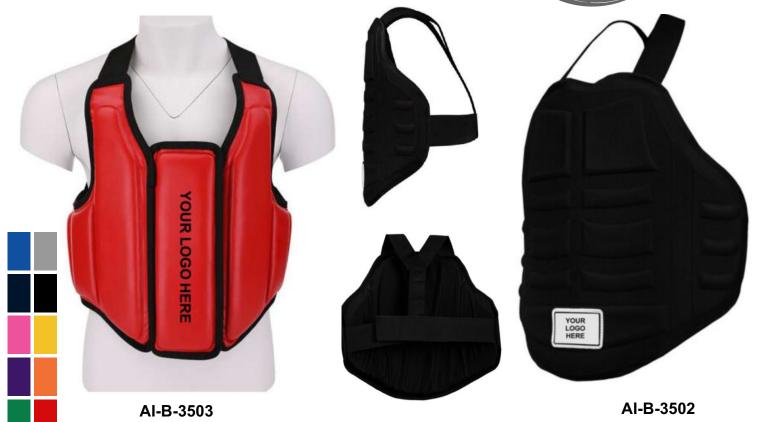

For focus pads that will improve your accuracy, speed, timing and power, these super absorbent and protective boxing mitts make the ultimate choice for boxers in training. Designed to withstand the brutal blows of hook and jab pad drills for boxing, Muay Thai or cage fighting, these Maya Hide™ Leather focus mitts are practically bulletproof and will survive countless training sessions. Made with double foam padding for optimum shock resistance, you'll have the protection you need to perfect your strike technique, whilst the thermal regulation keeps your hands free from overheating and the secure grip gives you added confidence and stability.

AI-B-3708

AI-B-3703

Highly durable Maya Hide leather exterior provides a fine finish and proven durability Padded with shock-absorbent Foam for protection against ruthless strikes T-3 triple Nylon stitching with Nylon piping for unmatched durability and an invincible binding

Highly durable Maya Hide leather exterior provides a fine finish and proven durability Padded with shock-absorbent Foam for protection against ruthless strikes T-3 triple Nylon stitching with Nylon piping for unmatched durability and an invincible binding