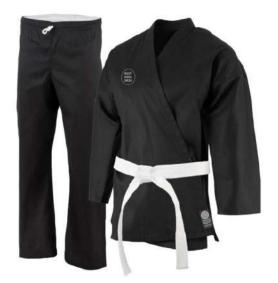

AI-MA-2402

AI-MA-2403

European cut: Full-length sleeve and trouser legs Material: 65% Cotton, 35% Polyester.(approximately) High quality and excellent weaved fabric. Extra stronger thread stitching in same or contrast colors.

Manufactured in accordance with all major competition rulings.

Belt, White Jacket & Elastic/Drawsring Trouser. You Can Put Club School, Gym Logos/Patches with Ease On This Uniform. Breathable anti rip & rash free fabric, fabric is fully breathable & rash free, no sweat odors. Lightweight & Preshrunk.
Custom fabric, logo & all sizes are available.