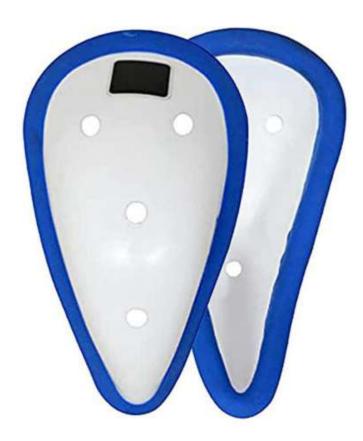

Built from high-quality materials to combine durability with a superior level of perfection

Border bound with foam casing Suitable for an intermediate level of play

Features a simple insert design with no straps

AI-B-2103

AI-B-2102

Material: Poly Ergonomically shaped padded guard High impact resistant poly material Provides optimum groin protection Slip-in for easy use Lightweight & durable

Designed to support the natural movement with a shape that's fitted and super comfortable Built from high-quality materials to combine durability with a superior level of perfection Border bound with foam casing Suitable for an intermediate level of play Features a simple insert design with no straps