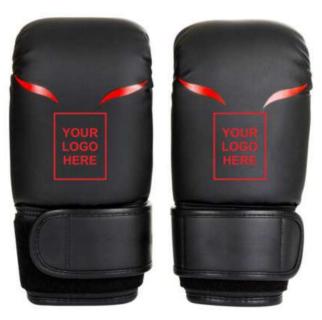

## MMA GLOVES Sportswear | Team Uniform

Worldwide Delivery In Bulk Order | Sublimation, Embroidery, Printing | 100% Customization

AI-B-2502

AI-B-2504

AI-B-2505

Our Advanced Tech MMA grappling gloves offer ultimate fortification for fighters' hands, made to shield against every jab hook or hammerfist whilst improving punch technique in training. With superior shock-diffusing padding, added breathability and awesome grip, a sweat-eliminating lining, and adjustable wrist support, these fighting gloves or MMA bag gloves offer matchless protection. And with their unique contoured design, you can benefit from proper hand alignment to prevent from injury. Awesome hand and knuckle protection.