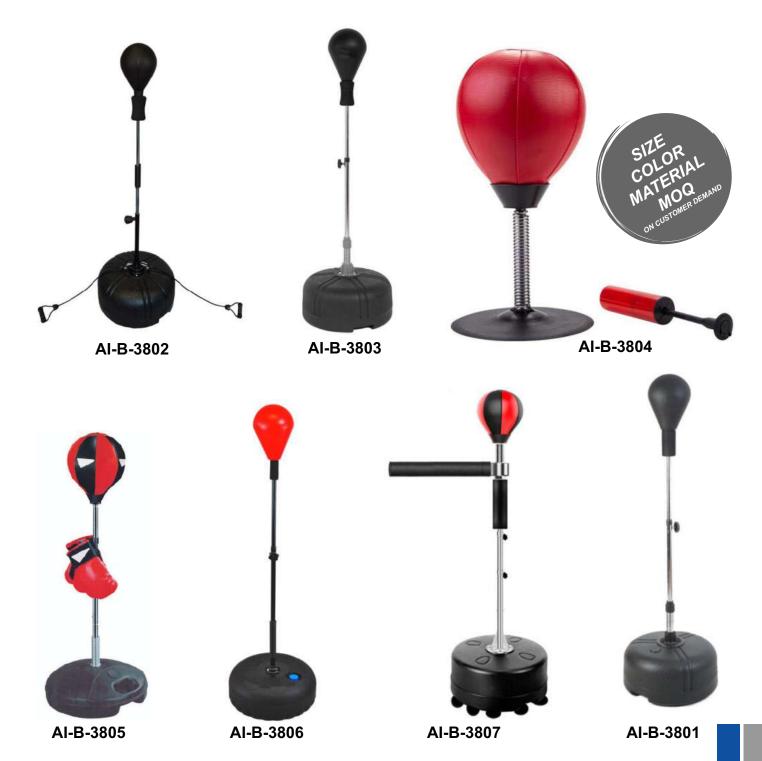

PERFECT FOR STRESS RELIEF, WORKOUT SESSIONS & MMA TRAINING: Put on the included comfortable gloves and safely knock out your frustrations or switch up your fitness regime with our punching ball set. It will help raise your heart rate for a great workout while helping you develop timing, speed, and accuracy of hand and eye coordination.

SPRINGS BACK IN PLACE WITH EASE: Designed for optimal and safe use, our free-standing boxing bag features a strong, durable spring at the base of the shaft. This allows the spring-mounted punching bag to bounce back into position every time after every hit. ADJUSTABLE HEIGHT STAND FOR YOUR CONVENIENCE: The height of the punching ball stand is adjustable from 48 inches to 58 inches to suit personal preferences. Easily adjustable to fit everyone's needs, our punching ball is perfect for teens 13 and up, youth, adults, men, and women to engage in a supreme boxing session.

PREMIUM QUALITY – STABLE & DURABLE: Constructed with attention to detail and top-quality materials to ensure durability and longevity, you can set up your punching bag on the grass, concrete, decking, or anywhere you desire. Simply fill the freestanding heavy-duty base with 15lbs of water or sand for stability COMPLETE BOXING SET FOR ADULTS & TEENS: Our full punching bag set is super easy to set up and includes everything you need for a boxing session. The inflatable punching ball Speed Bag comes with a durable base, spring-loaded adjustable shaft, a pair of comfortable boxing gloves, and an inflation pump for your boxing ball.