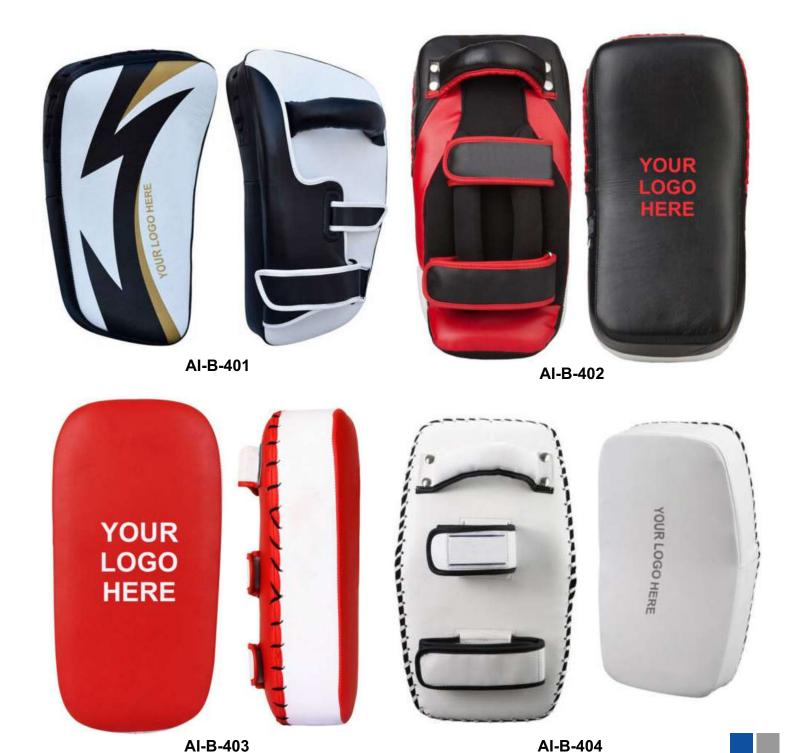

AI-B-4703

Made with microfiber and dense multi-layer shock absorbing materials. Curved shape with velcro secure padded straps. Also includes forearm support for maximum comfort of trainer.

With these Thai pads, you will be ready to absorb the hardest kicks comfortably.

AI-B-4701

Kicking pad with twice the protection! Gel and foam padding combine to deliver double the shock absorption, double the cushioning power. And cut from an indestructible leather, this MMA kicking pad will stand up to the toughest assaults during combat sports training. Featuring nylon handles to give you mega grip plus a unique curvature to conform to the natural shape of your hand, this strike shield is a safe and comfortable choice for enhancing your training and workout sessions.

Resilient kick shield for martial arts training made with durable Maya Hide™
Shell Shock GEL™ for advanced padding and protection for the trainer's hands
Additional Supremo-Shock Foam™ to absorb shock and the toughest of impacts Nylon built strap and handles for the perfect grip Curved anatomic shape for the ultimate fit and comfort when training