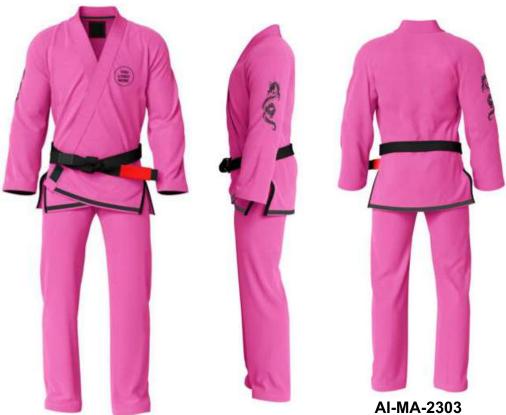

> AI-MA-2305 AI-MA-2304

Bjj Gi Wholesale Tops constructed from 100% cotton 450 g/m² pearl weave pre shrunk fabric.Pants constructed from 100% cotton 10 Oz ripstop preshrunk fabric. This is our best seller student suit, is reinforce with double contrast stitching throughout jacket and pants. Collar and lapel of custom Bjj Gi are made from a tight weave quick dry material. All types of direct embroidery, patch work and labeling is available as per your requirements. Basic beginner's light weight Jiu Jitsu Gi (Bjj Gi) for men/women/kids.Improved design for beginners specially kids. Enforced stitching in all stress areas for durability.All of our Gi's are stitched according to IBJJF standards. Perfect for training. Custom fabric, logo & sizes are available.

Bjj Gi Wholesale Tops constructed from 100% cotton 450 g/m² pearl weave pre shrunk fabric.Pants constructed from 100% cotton 10 Oz ripstop preshrunk fabric. This is our best seller student suit, is reinforce with double contrast stitching throughout jacket and pants. Collar and lapel of custom Bjj Gi are made from a tight weave quick dry material. All types of direct embroidery, patch work and labeling is available as per your requirements. Basic beginner's light weight Jiu Jitsu Gi (Bjj Gi) for men/women/kids. Improved design for beginners specially kids. Enforced stitching in all stress areas for durability. All of our Gi's are stitched according to IBJJF standards. Perfect for training. Custom fabric, logo & sizes are available.