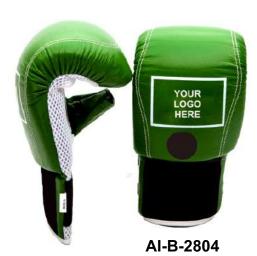

AI-B-2802

AI-B-2804

AI-B-2803

AI-B-2806

Convex skin Maya Hide leather preserves the mitts for a longer period of time Quadro Dome B1 mould makes it a perfect dampener against excessive force Improves Strength of the Body

Quick EZ hook-and-loop closure for perfect wrist alignment Ergonomically Designed for Comfortable Use Improved Grip Strength or Regaining Strength Lost from Injury

AI-B-2807

Convex skin Maya Hide leather preserves the mitts for a longer period of time Quadro Dome B1 mould makes it a perfect dampener against excessive force Improves Strength of the Body