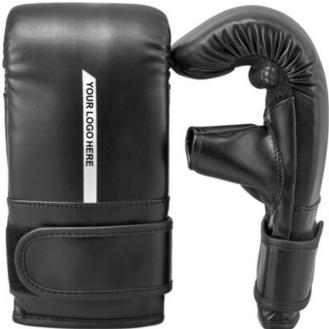

AI-B-2802

AI-B-2804

AI-B-2803

AI-B-2806

Convex skin Maya Hide leather preserves the mitts for a longer period of time Quadro Dome B1 mould makes it a perfect dampener against excessive force Improves Strength of the Body

Quick EZ hook-and-loop closure for perfect wrist alignment Ergonomically Designed for Comfortable Use Improved Grip Strength or Regaining Strength Lost from Injury

AI-B-2807

Convex skin Maya Hide leather preserves the mitts for a longer period of time Quadro Dome B1 mould makes it a perfect dampener against excessive force Improves Strength of the Body