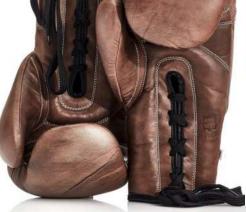

Made To Order With Colour, Design, Fabrics And Style Of Your Choice!

AI-B-3107

AI-B-3106

AI-B-3104

HERE

AI-B-3102

AI-B-3103

Invest in a pair of boxing gloves that won't quit. Layered with ConvEX Skin Combat Leather outer, these matte black boxing gloves are more than just batter-resistant they're indestructible. Multiple slabs of shock-resistant EVA padding barricade the hand while the Quadro-Dome™ mould ensures that impact disperses equally across the glove. Nylon mesh palms and inner antimicrobial lining promise to keep your hands fresh, aerated and bacteria-free. Lastly, the Quick EZ hook-and-loop strap secures the glove with adhesive-like strength that provides a little extra support and alignment to the wrist. Handcrafted ConvEX Skin Combat Leather for innovative and long-lasting resilience Quadro-Dome™ mould disperses force across glove equally EVA padding provides ultimate shock absorbency while XFOAM palm cushions against heavy blows Nylon mesh palm offers enhanced air ventilation while antimicrobial inner lining wicks away sweat to keep hands fresh and clean Quick EZ hookand-loop wrist strap for secure wear and easy on/off application

AI-B-3111

AI-B-3109

AI-B-3101

AI-B-1002

AI-B-1003

Invest in a pair of boxing gloves that won't quit. Layered with ConvEX Skin Combat Leather outer, these matte black boxing gloves are more than just batter-resistant they're indestructible. Multiple slabs of shock-resistant EVA padding barricade the hand while the Quadro-Dome™ mould ensures that impact disperses equally across they be indestrictible. Within the slabs of shock-resistant EVA padding barricade the rand while the glove. Nylon mesh palms and inner antimicrobial lining promise to keep your hands fresh, aerated and bacteria-free. Lastly, the Quick EZ hook-and-loop strap secures the glove with adhesive-like strength that provides a little extra support and alignment to the wrist. Handcrafted ConvEX Skin Combat Leather for innovative and long-lasting resilience Quadro-Dome<sup>TM</sup> mould disperses force across glove equally EVA padding provides ultimate shock absorbency while XFOAM palm cushions against heavy blows Nylon mesh palm offers enhanced air ventilation while antimicrobial inner lining wicks away sweat to keep hands fresh and clean Quick EZ hookand-loop wrist strap for secure wear and easy on/off application