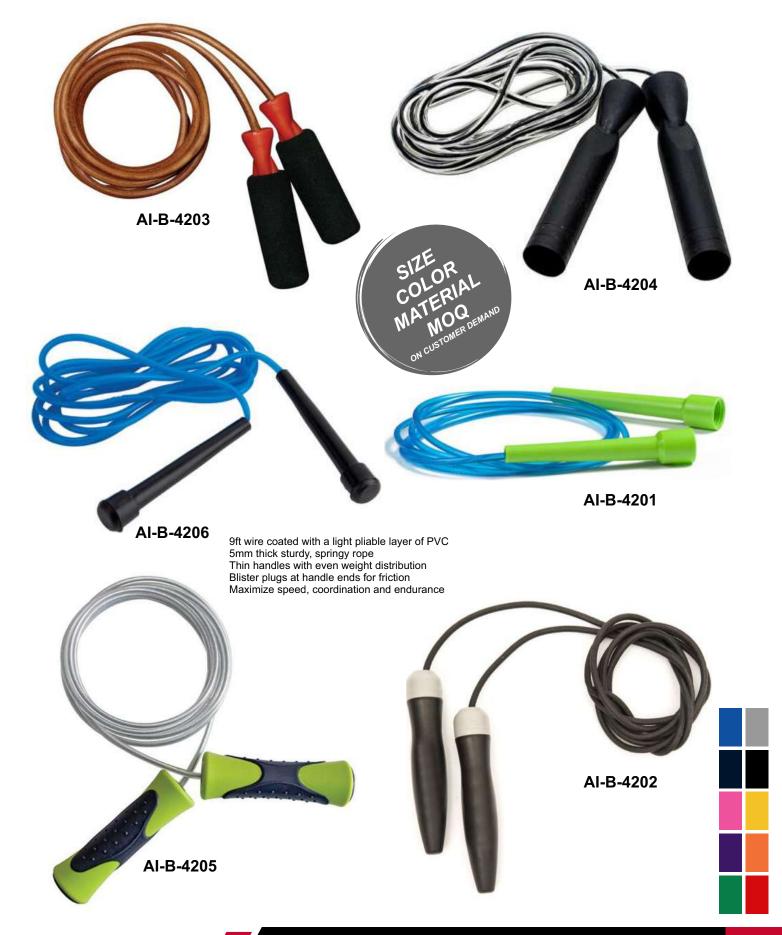

of stretch. A knit-in tab at the back functions like a strap, securing the fit around your ankle.

AI-B-604









AI-B-1605



AI-B-1604

Our professional hand wrap is made of 20% rubber that offers more flexibility when compared with traditional wraps – The wrap can be stretched out and fit with any individual hand shape and firmly enhance wrist support - Due to the wide ventilated holes with a mixture of polyester and rubber, our premium hand wrap is highly stable and can restore its original shape after regular use and cleaning through a long period of time This hand wrap is suitable for many types of sports, such as May Thai, fitness, cardio training, etc., and purposes of hand and wrist protection Available size: 180 inches – Material: Nylon 75%, Rubber 20%, Polyester 5%























The T15 MMA Shorts are designed to keep comfort and functionality as a priority so that you can focus on your performance during training or in the octagon. Breathable and light, it provides you with the ease to maneuver, execute complex moves and exercise flawless technique. These shorts are a must have for every level of mixed martial arts practitioner.

Performance polyester with 2% spandex ensures durability and comfort.

Drawstring waistband for an easy fit.
3ply polyester-reinforced stitching

Dedicated pocket for gum shield.

Form retaining breathable design with anti-microbial treatment.









AI-B-2602



Triple stitched Internal drawstring Internal Pocket 4 way stretch crotch panel



AI-B-2604















AI-B-1802

100% Satin Nylon with elastic waistband.

A