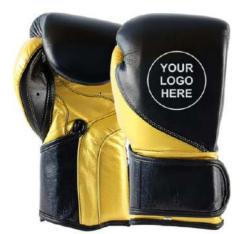

Made To Order With Colour, Design, Fabrics And Style Of Your Choice!

AI-B-3107

AI-B-3106

AI-B-3104

HERE

AI-B-3102

AI-B-3103

Invest in a pair of boxing gloves that won't quit. Layered with ConvEX Skin Combat Leather outer, these matte black boxing gloves are more than just batter-resistant they're indestructible. Multiple slabs of shock-resistant EVA padding barricade the hand while the Quadro-Dome™ mould ensures that impact disperses equally across the glove. Nylon mesh palms and inner antimicrobial lining promise to keep your hands fresh, aerated and bacteria-free. Lastly, the Quick EZ hook-and-loop strap secures the glove with adhesive-like strength that provides a little extra support and alignment to the wrist. Handcrafted ConvEX Skin Combat Leather for innovative and long-lasting resilience Quadro-Dome™ mould disperses force across glove equally EVA padding provides ultimate shock absorbency while XFOAM palm cushions against heavy blows Nylon mesh palm offers enhanced air ventilation while antimicrobial inner lining wicks away sweat to keep hands fresh and clean Quick EZ hookand-loop wrist strap for secure wear and easy on/off application