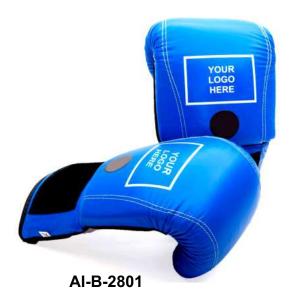

AI-B-2802

AI-B-2804

AI-B-2803

AI-B-2806

Convex skin Maya Hide leather preserves the mitts for a longer period of time Quadro Dome B1 mould makes it a perfect dampener against excessive force Improves Strength of the Body

Quick EZ hook-and-loop closure for perfect wrist alignment Ergonomically Designed for Comfortable Use Improved Grip Strength or Regaining Strength Lost from Injury

AI-B-2807

Convex skin Maya Hide leather preserves the mitts for a longer period of time Quadro Dome B1 mould makes it a perfect dampener against excessive force Improves Strength of the Body