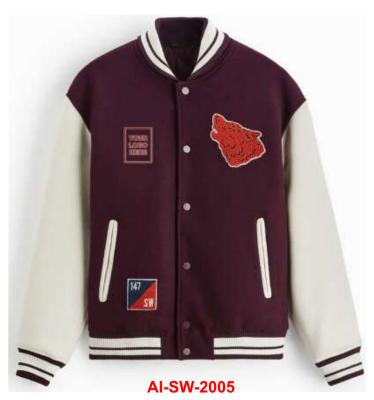

## VARSITY JACKET Sportswear | Team Uniform

Worldwide Delivery In Bulk Order | Sublimation, Embroidery, Printing | 100% Customization

Regular Fit Varsity Jacket Contrast Faux Leather Sleeves Boucle Smiley Detail and Embroidery Detail on Sleeve's Chunky Striped Rib at Cuffs and Collar Paisley Applique and Boucle Patches on Main Body Embroidery Script Detail in Contrast Color on Main Body Contrast Faux Leather Pockets Contrast Color Snap Button Fastening Satin Inner Liner with Woven Badge at Back Neck 100% Polyester Sleeve: 50% Polyester, 50% PU, Liner 100% Polyester" Materials can be changed according to design and style

AI-SW-1806

**AI-SW-1805** 

AI-SW-1804

AI-SW-1803

Standard fit for a relaxed, easy feel Stretch cuffs Pockets 61% cotton/39% polyester Machine wash

Regular Fit Varsity Jacket Contrast Faux Leather Sleeves Boucle Smiley Detail and Embroidery Detail on Sleeve's Chunky Striped Rib at Cuffs and Collar Paisley Applique and Boucle Patches on Main Body Embroidery Script Detail in Contrast Color on Main Body Contrast Faux Leather Pockets Contrast Color Snap Button Fastening Satin Inner Liner with Woven Badge at Back Neck 100% Polyester Sleeve: 50% Polyester, 50% PU, Liner 100% Polyester" Materials can be changed according to design and style

AI-SW-2008

Regular Fit Varsity Jacket Contrast Faux Leather Sleeves Boucle Smiley Detail and Embroidery Detail on Sleeve's Chunky Striped Rib at Cuffs and Collar Paisley Applique and Boucle Patches on Main Body Embroidery Script Detail in Contrast Color on Main Body Contrast Faux Leather Pockets Contrast Color Snap Button Fastening Satin Inner Liner with Woven Badge at Back Neck 100% Polyester Sleeve: 50% Polyester, 50% PU, Liner 100% Polyester" Materials can be changed according to design and style