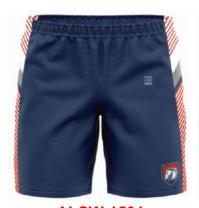

**AI-SW-1508** 

**AI-SW-1509** 

AI-SW-1510

It's all about comfort and colorful prints in our shorts! Our shorts feature an anti-chafing waistband sewn that offers a snug fit on every man's waistline and are made from premium fabric that helps keep your skin dry by locking in moisture and letting you be comfortable. Your perfect partner that accompanies you wherever you go! These shorts have all the fun and exciting summer prints and colors to spice up your outfit. All shorts come standard with an elastic waistband and drawstring to ensure a proper fit.

100% Ultra-soft Jersey made of polyester You can add your own designs or logo

It's all about comfort and colorful prints in our shorts! Our shorts feature an anti-chafing waistband sewn that offers a snug fit on every man's waistline and are made from premium fabric that helps keep your skin dry by locking in moisture and letting you be comfortable. Your perfect partner that accompanies you wherever you go! These shorts have all the fun and exciting summer prints and colors to spice up your outfit. All shorts come standard with an elastic waistband and drawstring to ensure a proper fit. 100% Ultra-soft Jersey made of polyester You can add your own designs or logo