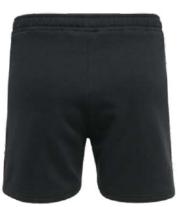

AI-SW-2201 AI-SW-2205

AI-SW-2203 AI-SW-2204

Fabric sweat with brushed back. Water-based printed logo. Woven label with water-based print on front. Drawstring waist.100% cotton

Premium Quality Custom Apparel