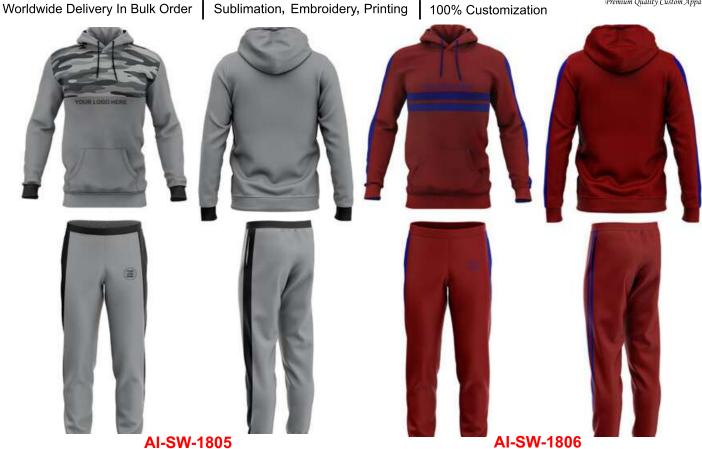

r while going on a jog, to the gym, or having a day of fun. Your favorite tracksuit kicks in a whole new look with th coolest print collection. From graphic images to vibrant prints, customize your favorite sweats and joggers with these trendiest sets. The versatility of this piece makes it classic and current all at the same time, with pop prints and colors that are sure to give a perfect sporty look with style. 95% Polyester, 5% Spandex Not only design but also customize your fabric Custom neck label, hang tags, packing bags, etc All kinds of Printings, Embroideries & Labels From neck labels to drawstrings, we take care of everything Just imagine the suit specifications, we will make it We are a factory, not a mere reseller/trader Get your dream Jogger suit shipped to your doorstep







A perfect tracksuit choice to wear while going on a jog, to the gym, or having a day of fun. Your favorite tracksuit kicks in a whole new look with th coolest print collection. From graphic images to vibrant prints, customize your favorite sweats and joggers with these trendiest sets. The versatility of this piece makes it classic and current all at the same time, with pop prints and colors that are sure to give a perfect sporty look with style. 95% Polyester, 5% Spandex Not only design but also customize your fabric Custom neck label, hang tags, packing bags, etc All kinds of Printings, Embroideries & Labels From neck labels to drawstrings, we take care of everything Just imagine the suit specifications, we will make it We are a factory, not a mere reseller/trader Get your dream Jogger