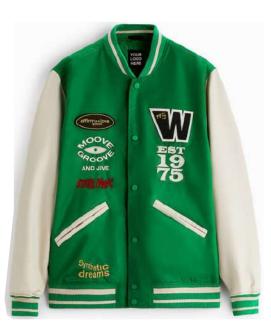

AI-SW-1806

**AI-SW-1805** 

AI-SW-1804

AI-SW-1803

Standard fit for a relaxed, easy feel Stretch cuffs Pockets 61% cotton/39% polyester Machine wash

Regular Fit Varsity Jacket Contrast Faux Leather Sleeves Boucle Smiley Detail and Embroidery Detail on Sleeve's Chunky Striped Rib at Cuffs and Collar Paisley Applique and Boucle Patches on Main Body Embroidery Script Detail in Contrast Color on Main Body Contrast Faux Leather Pockets Contrast Color Snap Button Fastening Satin Inner Liner with Woven Badge at Back Neck 100% Polyester Sleeve: 50% Polyester, 50% PU, Liner 100% Polyester" Materials can be changed according to design and style

AI-SW-2008

Regular Fit Varsity Jacket Contrast Faux Leather Sleeves Boucle Smiley Detail and Embroidery Detail on Sleeve's Chunky Striped Rib at Cuffs and Collar Paisley Applique and Boucle Patches on Main Body Embroidery Script Detail in Contrast Color on Main Body Contrast Faux Leather Pockets Contrast Color Snap Button Fastening Satin Inner Liner with Woven Badge at Back Neck 100% Polyester Sleeve: 50% Polyester, 50% PU, Liner 100% Polyester" Materials can be changed according to design and style

AI-SW-2004

## VARSITY JACKET Sportswear | Team Uniform

Worldwide Delivery In Bulk Order | Sublimation, Embroidery, Printing | 100% Customization

Regular Fit Varsity Jacket Contrast Faux Leather Sleeves Boucle Smiley Detail and Embroidery Detail on Sleeve's Chunky Striped Rib at Cuffs and Collar Paisley Applique and Boucle Patches on Main Body Embroidery Script Detail in Contrast Color on Main Body Contrast Faux Leather Pockets Contrast Color Snap Button Fastening Satin Inner Liner with Woven Badge at Back Neck 100% Polyester Sleeve: 50% Polyester, 50% PU, Liner 100% Polyester" Materials can be changed according to design and style