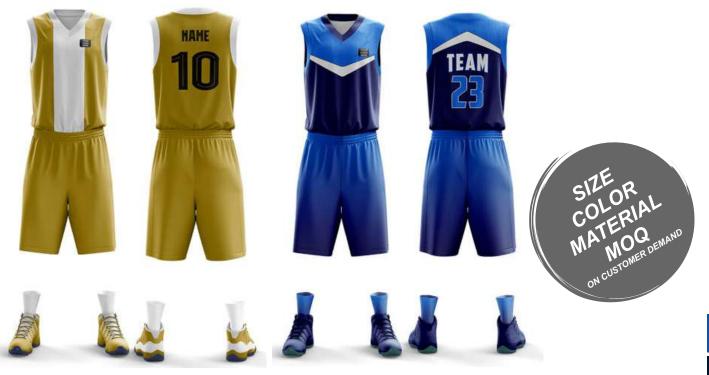

## BASKETBALL UNIFORM Sportswear | Team Uniform

Worldwide Delivery In Bulk Order | Sublimation, Embroidery, Printing | 100% Customization

**AI-TU-313 AI-TU-314** 

Not only design but also customize your fabric. Customize neck label, hang tags, packing bags, etc All kinds of Printings, Embroideries & Labels From neck-label to drawstrings we take care of everything Just imagine your colors, we will do them We are a manufacturer, not a mere reseller or trader Get your dream kit shipped at your doorstep