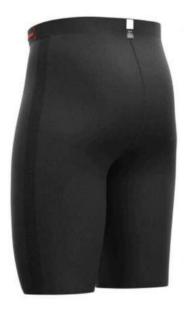

## **COMPRESSION SHORTS** Sportswear | Team Uniform

**AI-FW-1305** 

**AI-FW-1306** 

AI-FW-1301

AI-FW-1302

Manufactured with 94% polyester and 6% spandex tear resistant fabric material.Lightweight construction allows maximum freedom of movement and flexibility.Wide elastic waistband delivers a secure fit. Extensively close knitted flat locked seams ensure the shorts will not lose their shape even after rigorous use.