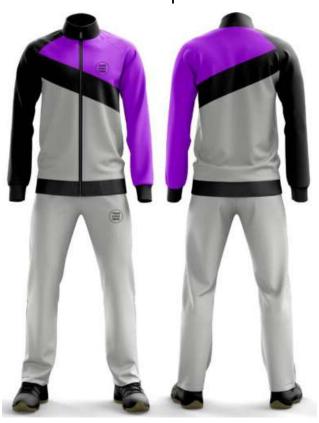

AI-SW-1111

AI-SW-1112

AI-SW-1710

Elevate the image of your brand with custom fabric printing on the modern Tracksuits. Now highlight your brand wherever you go with personalized Tracksuits. Either go to the gym or run a marathon, uplift your marketing tactics with customized solutions. Modern sleek designed tracksuits Comes with a jacket and trousers with a regular fitting The zippered jacket has two pockets on the side Not only design but also customize your fabric All kinds of Printings, Embroideries & Labels Multiple patterns with unlimited color options Just imagine the suit specifications, we will make it We are a factory, not mere reseller/trader Get your dream tracksuit shipped at your doorstep