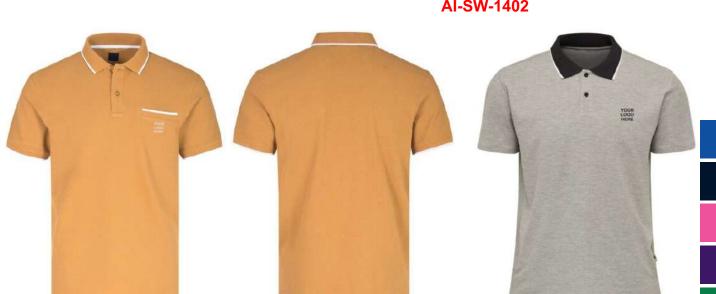

Polo the perfect fit for a day out. Designed in soft cotton-polyester to keep things breezy. Material: Pique Composition: 60% Cotton, 40% Polyester

AI-SW-1401

AI-SW-1409

Additional Features: Soft Hand screen print.