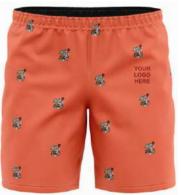

**AI-SW-1508** 

**AI-SW-1509** 

AI-SW-1510

It's all about comfort and colorful prints in our shorts! Our shorts feature an anti-chafing waistband sewn that offers a snug fit on every man's waistline and are made from premium fabric that helps keep your skin dry by locking in moisture and letting you be comfortable. Your perfect partner that accompanies you wherever you go! These shorts have all the fun and exciting summer prints and colors to spice up your outfit. All shorts come standard with an elastic waistband and drawstring to ensure a proper fit.

100% Ultra-soft Jersey made of polyester You can add your own designs or logo

It's all about comfort and colorful prints in our shorts! Our shorts feature an anti-chafing waistband sewn that offers a snug fit on every man's waistline and are made from premium fabric that helps keep your skin dry by locking in moisture and letting you be comfortable. Your perfect partner that accompanies you wherever you go! These shorts have all the fun and exciting summer prints and colors to spice up your outfit. All shorts come standard with an elastic waistband and drawstring to ensure a proper fit. 100% Ultra-soft Jersey made of polyester You can add your own designs or logo