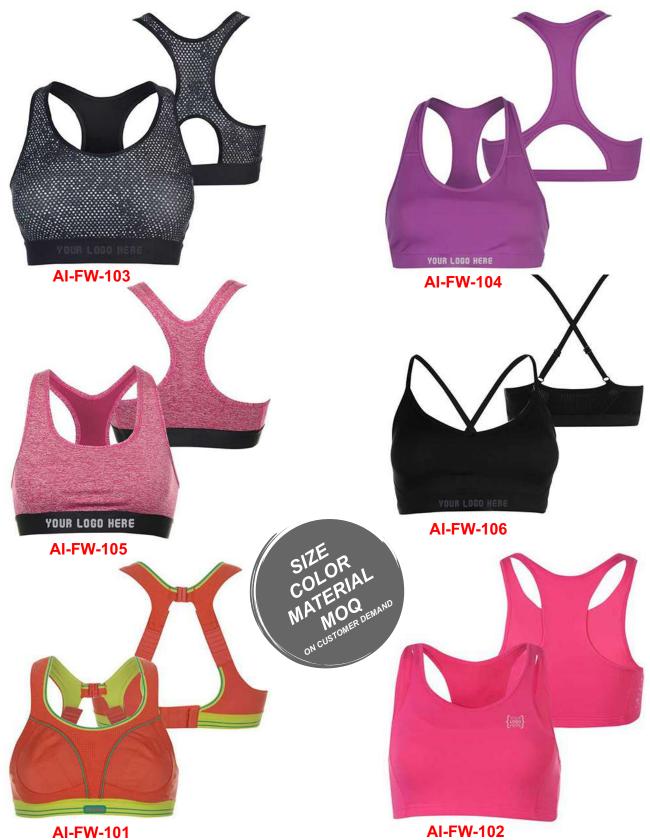

AI-B-4302

Your activewear should support your efforts, make absolutely no compromises. The Vital Sports Bra is there for you all the way through your workouts. With a comfortable racer back design and supportive straps, let this sports bra work hard whilst you perform your best. This simplistic Sports Bra is now available in different colors and ranging in all sizes. Delivers strategic support, tailored for high-support activities like running, court sports, field sports & aerobics Molded, PU injected one-piece padding for ultimate comfort & added coverage Mesh panels for added breathability Smooth, sweat-wicking band has easy hook & eye closure for easy on & off Adjustable criss-cross straps with wordmark detail for a custom fit HeatGear® fabric delivers superior next-to-skin feel Material wicks sweat & dries really fast 87% Polyester/13% Elastane