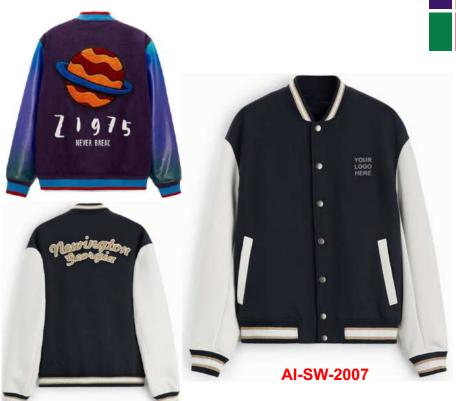

## VARSITY JACKET Sportswear | Team Uniform

Worldwide Delivery In Bulk Order | Sublimation, Embroidery, Printing | 100% Customization

Regular Fit Varsity Jacket Contrast Faux Leather Sleeves Boucle Smiley Detail and Embroidery Detail on Sleeve's Chunky Striped Rib at Cuffs and Collar Paisley Applique and Boucle Patches on Main Body Embroidery Script Detail in Contrast Color on Main Body Contrast Faux Leather Pockets Contrast Color Snap Button Fastening Satin Inner Liner with Woven Badge at Back Neck 100% Polyester Sleeve: 50% Polyester, 50% PU, Liner 100% Polyester" Materials can be changed according to design and style