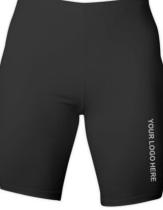

## **COMPRESSION SHORTS** Sportswear | Team Uniform

**AI-FW-1305** 

**AI-FW-1306** 

AI-FW-1301

AI-FW-1302

Manufactured with 94% polyester and 6% spandex tear resistant fabric material.Lightweight construction allows maximum freedom of movement and flexibility.Wide elastic waistband delivers a secure fit. Extensively close knitted flat locked seams ensure the shorts will not lose their shape even after rigorous use.