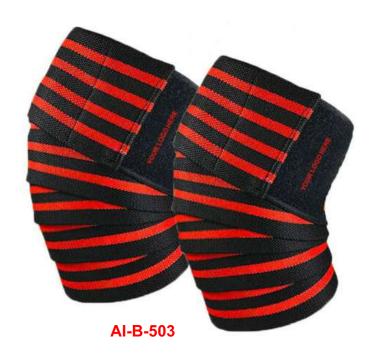

Beast Gears proudly presents black/red Knee Wraps.

Made with durable, elasticated material for comfortable knee compression High-strength rubber strands for optimum firmness and long-lasting performance Superb grip, even without chalking allows to can focus on your technique

Suitable for hot/cold pack compression therapy use to treat acute knee injuries Extra length and optimal width for maximum adjustability and easy wrapping

FUNCTIONAL EXERCISE - Versatile for cross-training workouts, power and agility training, core exercises, functional fitness and strength. SOFT SHELL - PU leather exterior is soft to the touch, with a padded interior with slight give to catch and grip comfortably.IMPACT ABSORBING - Cushioned design absorbs impact during strength and power exercises, and is held together with heavy duty double stitched seams.LONG-LASTING - Durable PU leather material is water resistant and scuff resistant for a long-lasting ball that is perfect for home or gym.