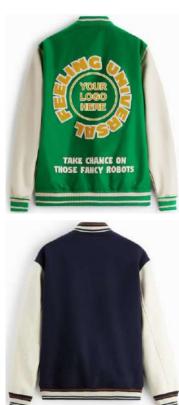

## VARSITY JACKET Sportswear | Team Uniform

Worldwide Delivery In Bulk Order | Sublimation, Embroidery, Printing | 100% Customization

Regular Fit Varsity Jacket Contrast Faux Leather Sleeves Boucle Smiley Detail and Embroidery Detail on Sleeve's Chunky Striped Rib at Cuffs and Collar Paisley Applique and Boucle Patches on Main Body Embroidery Script Detail in Contrast Color on Main Body Contrast Faux Leather Pockets Contrast Color Snap Button Fastening Satin Inner Liner with Woven Badge at Back Neck 100% Polyester Sleeve: 50% Polyester, 50% PU, Liner 100% Polyester" Materials can be changed according to design and style