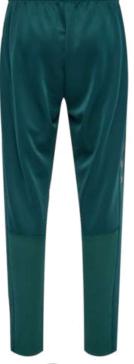

AI-SW-1806

**AI-SW-1805** 

AI-SW-1804

AI-SW-1803

Standard fit for a relaxed, easy feel Stretch cuffs Pockets 61% cotton/39% polyester Machine wash

Regular Fit Varsity Jacket Contrast Faux Leather Sleeves Boucle Smiley Detail and Embroidery Detail on Sleeve's Chunky Striped Rib at Cuffs and Collar Paisley Applique and Boucle Patches on Main Body Embroidery Script Detail in Contrast Color on Main Body Contrast Faux Leather Pockets Contrast Color Snap Button Fastening Satin Inner Liner with Woven Badge at Back Neck 100% Polyester Sleeve: 50% Polyester, 50% PU, Liner 100% Polyester" Materials can be changed according to design and style

AI-SW-2008

Regular Fit Varsity Jacket Contrast Faux Leather Sleeves Boucle Smiley Detail and Embroidery Detail on Sleeve's Chunky Striped Rib at Cuffs and Collar Paisley Applique and Boucle Patches on Main Body Embroidery Script Detail in Contrast Color on Main Body Contrast Faux Leather Pockets Contrast Color Snap Button Fastening Satin Inner Liner with Woven Badge at Back Neck 100% Polyester Sleeve: 50% Polyester, 50% PU, Liner 100% Polyester" Materials can be changed according to design and style

AI-SW-2004