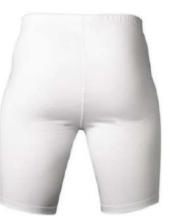

## **COMPRESSION SHORTS** Sportswear | Team Uniform

**AI-FW-1305** 

**AI-FW-1306** 

AI-FW-1301

AI-FW-1302

Manufactured with 94% polyester and 6% spandex tear resistant fabric material.Lightweight construction allows maximum freedom of movement and flexibility.Wide elastic waistband delivers a secure fit. Extensively close knitted flat locked seams ensure the shorts will not lose their shape even after rigorous use.