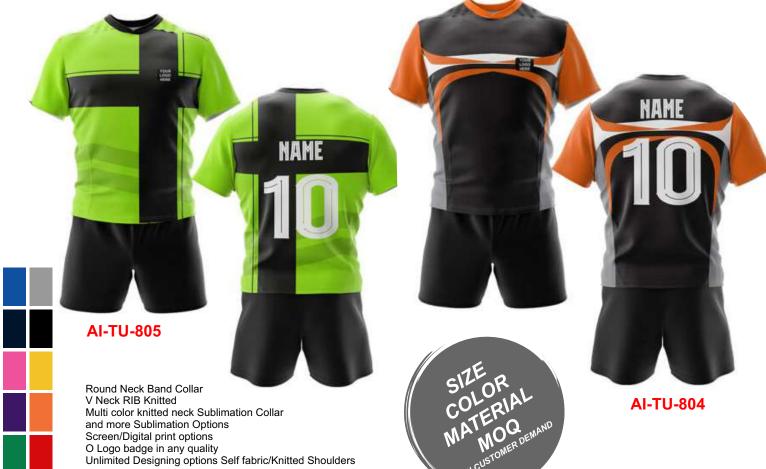

**BG-TU-601** 

**AI-TU-602** 

**AI-TU-603** 

**AI-TU-604** 

**Sublimation Options** Metal, Plastic Zip Options
Logo badge in any quality O Sublimation options
Round neck, Youth Cuts etc Logo badge in any quality Deep Neck, Pro neck Styles

**AI-TU-605** 

**AI-TU-607** 