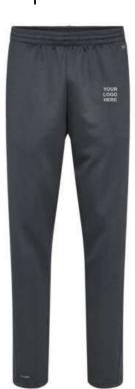

AI-SW-1111

AI-SW-1112

AI-SW-1710

Elevate the image of your brand with custom fabric printing on the modern Tracksuits. Now highlight your brand wherever you go with personalized Tracksuits. Either go to the gym or run a marathon, uplift your marketing tactics with customized solutions. Modern sleek designed tracksuits Comes with a jacket and trousers with a regular fitting The zippered jacket has two pockets on the side Not only design but also customize your fabric All kinds of Printings, Embroideries & Labels Multiple patterns with unlimited color options Just imagine the suit specifications, we will make it We are a factory, not mere reseller/trader Get your dream tracksuit shipped at your doorstep