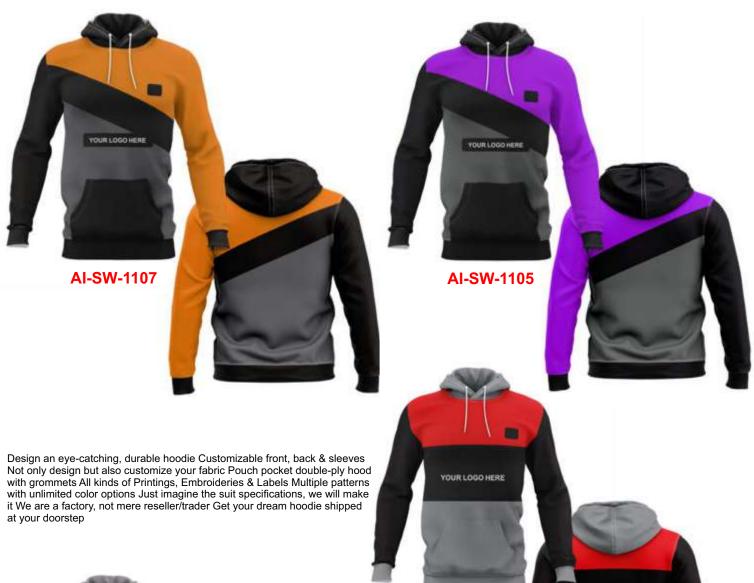

AI-SW-2102

AI-SW-1104

Design an eye-catching, durable hoodie Customizable front, back & sleeves Not only design but also customize your fabric Pouch pocket double-ply hoc with grommets All kinds of Printings, Embroideries & Labels Multiple pattern with unlimited color options Just imagine the suit specifications, we will make it We are a factory, not mere reseller/trader Get your dream hoodie shipped at your doorstep