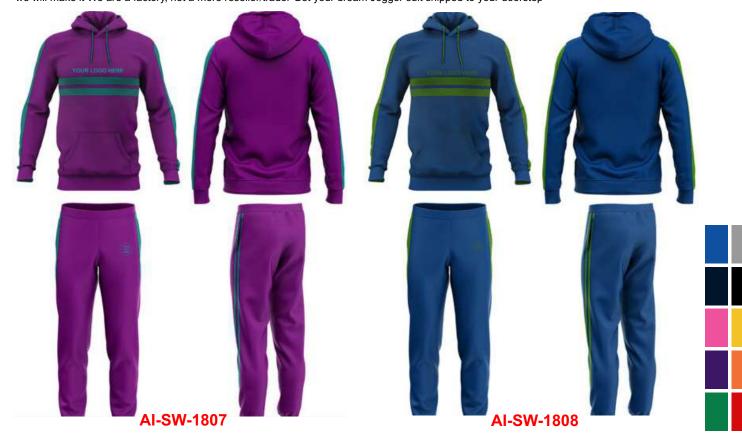

AI-SW-1801 AI-SW-1802

A perfect tracksuit choice to wear while going on a jog, to the gym, or having a day of fun. Your favorite tracksuit kicks in a whole new look with th coolest print collection. From graphic images to vibrant prints, customize your favorite sweats and joggers with these trendiest sets. The versatility of this piece makes it classic and current all at the same time, with pop prints and colors that are sure to give a perfect sporty look with style. 95% Polyester, 5% Spandex Not only design but also customize your fabric Custom neck label, hang tags, packing bags, etc All kinds of Printings, Embroideries & Labels From neck labels to drawstrings, we take care of everything Just imagine the suit specifications, we will make it We are a factory, not a mere reseller/trader Get your dream Jogger suit shipped to your doorstep

A perfect tracksuit choice to wear while going on a jog, to the gym, or having a day of fun. Your favorite tracksuit kicks in a whole new look with th coolest print collection. From graphic images to vibrant prints, customize your favorite sweats and joggers with these trendiest sets. The versatility of this piece makes it classic and current all at the same time, with pop prints and colors that are sure to give a perfect sporty look with style. 95% Polyester, 5% Spandex Not only design but also customize your fabric Custom neck label, hang tags, packing bags, etc All kinds of Printings, Embroideries & Labels From neck labels to drawstrings, we take care of everything Just imagine the suit specifications, we will make it We are a factory, not a mere reseller/trader Get your dream Jogger suit shipped to your doorstep