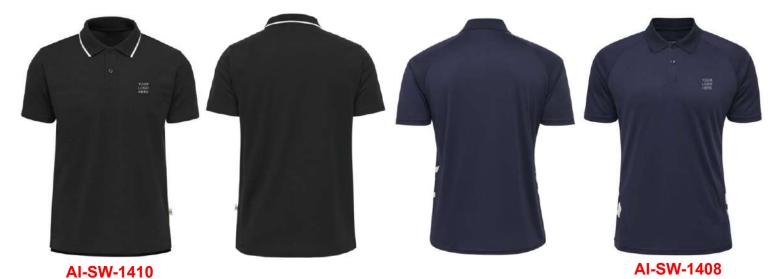

Polo the perfect fit for a day out. Designed in soft cotton-polyester to keep things breezy. Material: Pique Composition: 60% Cotton, 40% Polyester

AI-SW-1401

AI-SW-1409

Additional Features: Soft Hand screen print.