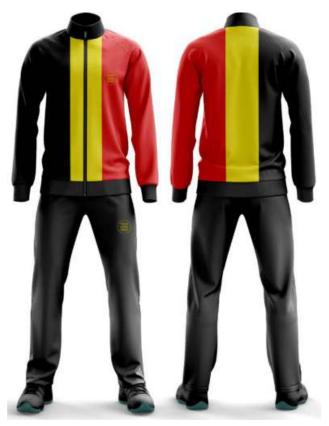

AI-SW-1703

AI-SW-1702

AI-SW-1701

Elevate the image of your brand with custom fabric printing on the modern Tracksuits. Now highlight your brand wherever you go with personalized Tracksuits. Either go to the gym or run a marathon, uplift your marketing tactics with customized solutions. Modern sleek designed tracksuits Comes with a jacket and trousers with a regular fitting The zippered jacket has two pockets on the side Not only design but also customize your fabric All kinds of Printings, Embroideries & Labels Multiple patterns with unlimited color options Just imagine the suit specifications, we will make it We are a factory, not mere reseller/trader Get your dream tracksuit shipped at your doorstep