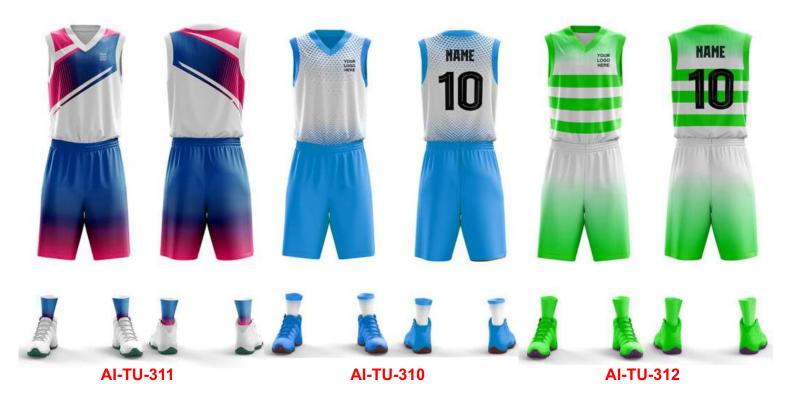

## BASKETBALL UNIFORM Sportswear | Team Uniform

Worldwide Delivery In Bulk Order | Sublimation, Embroidery, Printing | 100% Customization

**AI-TU-313 AI-TU-314** 

Not only design but also customize your fabric. Customize neck label, hang tags, packing bags, etc All kinds of Printings, Embroideries & Labels From neck-label to drawstrings we take care of everything Just imagine your colors, we will do them We are a manufacturer, not a mere reseller or trader Get your dream kit shipped at your doorstep