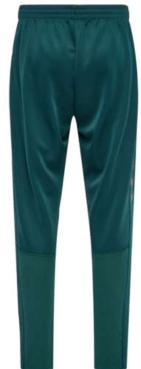

AI-SW-1806

**AI-SW-1805** 

AI-SW-1804

AI-SW-1803

Standard fit for a relaxed, easy feel Stretch cuffs Pockets 61% cotton/39% polyester Machine wash

Regular Fit Varsity Jacket Contrast Faux Leather Sleeves Boucle Smiley Detail and Embroidery Detail on Sleeve's Chunky Striped Rib at Cuffs and Collar Paisley Applique and Boucle Patches on Main Body Embroidery Script Detail in Contrast Color on Main Body Contrast Faux Leather Pockets Contrast Color Snap Button Fastening Satin Inner Liner with Woven Badge at Back Neck 100% Polyester Sleeve: 50% Polyester, 50% PU, Liner 100% Polyester" Materials can be changed according to design and style

AI-SW-2008

Regular Fit Varsity Jacket Contrast Faux Leather Sleeves Boucle Smiley Detail and Embroidery Detail on Sleeve's Chunky Striped Rib at Cuffs and Collar Paisley Applique and Boucle Patches on Main Body Embroidery Script Detail in Contrast Color on Main Body Contrast Faux Leather Pockets Contrast Color Snap Button Fastening Satin Inner Liner with Woven Badge at Back Neck 100% Polyester Sleeve: 50% Polyester, 50% PU, Liner 100% Polyester" Materials can be changed according to design and style

AI-SW-2004