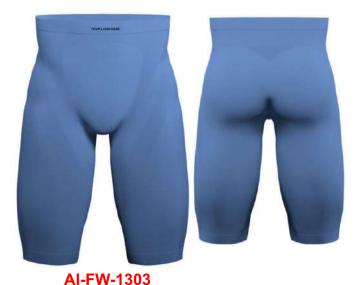

## **COMPRESSION SHORTS** Sportswear | Team Uniform

**AI-FW-1305** 

**AI-FW-1306** 

AI-FW-1301

AI-FW-1302

Manufactured with 94% polyester and 6% spandex tear resistant fabric material.Lightweight construction allows maximum freedom of movement and flexibility.Wide elastic waistband delivers a secure fit. Extensively close knitted flat locked seams ensure the shorts will not lose their shape even after rigorous use.