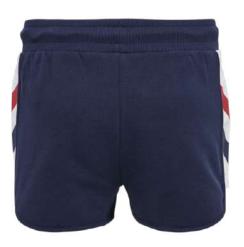

AI-SW-2201 AI-SW-2205

AI-SW-2203 AI-SW-2204

Fabric sweat with brushed back. Water-based printed logo. Woven label with water-based print on front. Drawstring waist.100% cotton

Premium Quality Custom Apparel