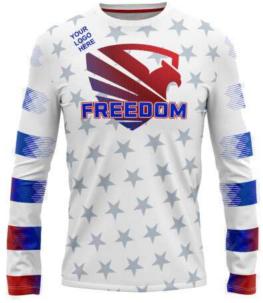

## LONG SLEEVE SHIRTS Sportswear | Team Uniform

AI-SW-1901

AI-SW-1902

AI-SW-1903

AI-SW-1904

this athletic shirt is manufactured with 100% Polyester material. The material absorbs less than one percent of moisture by weight, offers decent dimensional stability. Polyester is easy to machine wash and dry clean. It has excellent memory characteristics to retain its shape. And unlike natural fibers, it is non-allergenic and doesn't promote the growth of bacteria. The tightly locked needle work ensures career lasting durability. Aerated back holes lets the heat escape quickly while keeping the shirt dry and your body fresh. Ideal for Gym training, Boxing Sparring sessions, MMA, Cycling, Running Hiking and more. Classic crew neck Long sleeve Regular fit