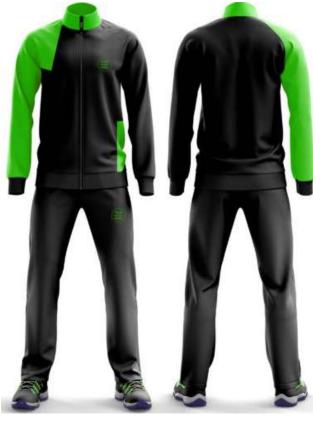

AI-SW-1708

AI-SW-1707

Sportswear | Team Uniform

Worldwide Delivery In Bulk Order | Sublimation, Embroidery, Printing | 100% Customization

AI-SW-1705

AI-SW-1704

Elevate the image of your brand with custom fabric printing on the modern Tracksuits. Now highlight your brand wherever you go with personalized Tracksuits. Either go to the gym or run a marathon, uplift your marketing tactics with customized solutions. Modern sleek designed tracksuits Comes with a jacket and trousers with a regular fitting The zippered jacket has two pockets on the side Not only design but also customize your fabric All kinds of Printings, Embroideries & Labels Multiple patterns with unlimited color options Just imagine the suit specifications, we will make it We are a factory, not mere reseller/trader Get your dream tracksuit shipped at your doorstep