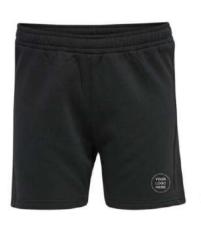

AI-SW-2201 AI-SW-2205

AI-SW-2203 AI-SW-2204

Fabric sweat with brushed back. Water-based printed logo. Woven label with water-based print on front. Drawstring waist.100% cotton

Premium Quality Custom Apparel