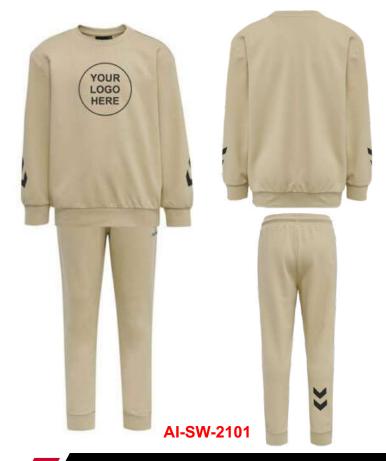

100% polyester Mash fabric front pocket Adjustable waist strap with clip Detachable key chain Name tag on inside YKK® zippers Expandable water bottle pocket

AI-SW-1008

Made from organic cotton for an ultra soft feel, the crew neck has a lower environmental impact than conventional cotton. This suit consists of a round neck sweatshirt and comfortable jogging pants. The top has a snap opening at the neck for easy diapering, while the bottom has a drawstring waist for a perfect fit. Stretch Jersey, Organic fabric, Round neck sweatshirt, Snap opening, Bottom with drawstring waist available in all sizes

Made from organic cotton for an ultra soft feel, the crew neck has a lower environmental impact than conventional cotton. This suit consists of a round neck sweatshirt and comfortable jogging pants. The top has a snap opening at the neck for easy diapering, while the bottom has a drawstring waist for a perfect fit. Stretch Jersey, Organic fabric, Round neck sweatshirt, Snap opening, Bottom with drawstring waist available in all sizes