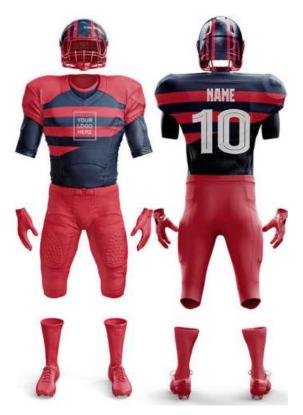

## AMERICAN FOOTBALL UNIFORM Sportswear | Team Uniform

Worldwide Delivery In Bulk Order | Sublimation, Embroidery, Printing | 100% Customization

American Football Uniforms are made with varied specifications, demands with multi panels of various adapting fabrics as 100% polyester 4 way stretch fabric

Lycra , spandex , polyester 4 way mesh dazzle fabric double fabric lining for padding space etc.