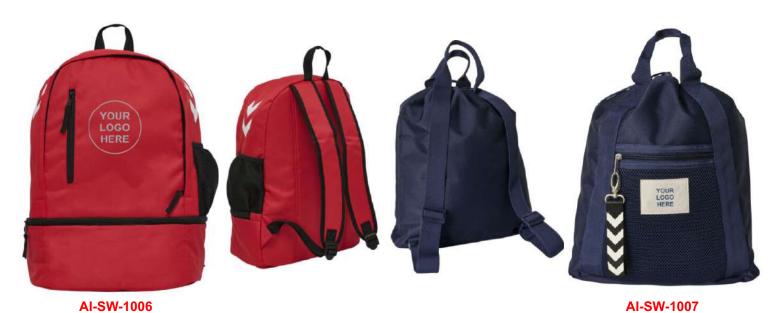

**AI-FW-306** 

**AI-FW-301** 

**AI-FW-305** 

**AI-FW-302** 

**AI-FW-303** 

**AI-FW-304** 

Custom Logo of your Brand.

The Travel Pack is a versatile carry-on backpack designed for traveling smart. It features a streamlined design and smart organization so you can skip the baggage carousel and stay on the go. 100% polyester

Mash fabric front pocket Adjustable waist strap with clip Detachable key chain Name tag on inside YKK® zippers Expandable water bottle pocket

The Travel Pack is a versatile carry-on backpack designed for traveling smart. It features a streamlined design and smart organization so you can skip the baggage carousel and stay on the go.

100% polyester Mash fabric front pocket Adjustable waist strap with clip Detachable key chain Name tag on inside YKK® zippers Expandable water bottle pocket

AI-SW-1008

Made from organic cotton for an ultra soft feel, the crew neck has a lower environmental impact than conventional cotton. This suit consists of a round neck sweatshirt and comfortable jogging pants. The top has a snap opening at the neck for easy diapering, while the bottom has a drawstring waist for a perfect fit. Stretch Jersey, Organic fabric, Round neck sweatshirt, Snap opening, Bottom with drawstring waist available in all sizes