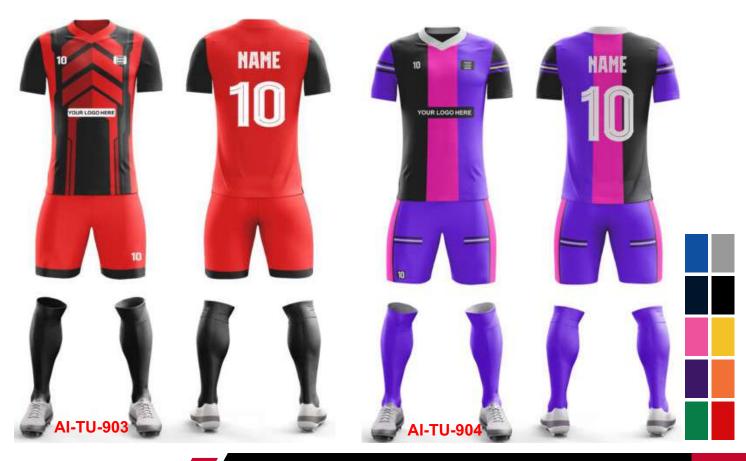

#### **AI-TU-608**

Sublimation Options Metal, Plastic Zip Options Logo badge in any quality O Sublimation options Round neck, Youth Cuts etc Logo badge in any quality Deep Neck, Pro neck Styles

Grade – A fabric option in Summer & Moderate GSM High-Quality Metal End Drawstrings Grade-A digital Sublimation with full sticky paper & German Ink 100% Polyester Colts thread stitching Perfectly fit universal sizes 100% Customization accepted from fabric to design to Finishing A range of fabric options to select i.e. Micro Polyester, Micromesh, Poly-Spandex

Grade – A fabric option in Summer & Moderate GSM High-Quality Metal End Drawstrings Grade-A digital Sublimation with full sticky paper & German Ink 100% Polyester Colts thread stitching Perfectly fit universal sizes 100% Customization accepted from fabric to design to Finishing A range of fabric options to select i.e. Micro Polyester, Micromesh, Poly-Spandex