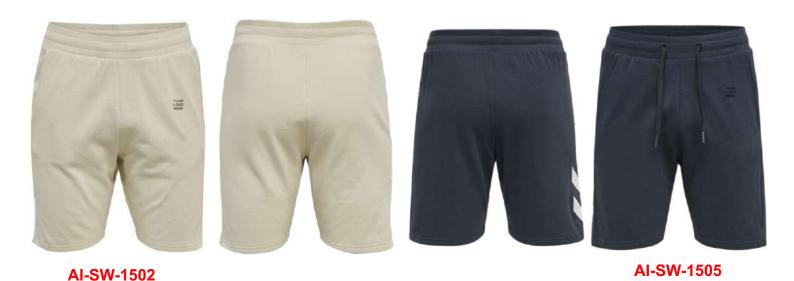

AI-SW-1801 AI-SW-1802

A perfect tracksuit choice to wear while going on a jog, to the gym, or having a day of fun. Your favorite tracksuit kicks in a whole new look with th coolest print collection. From graphic images to vibrant prints, customize your favorite sweats and joggers with these trendiest sets. The versatility of this piece makes it classic and current all at the same time, with pop prints and colors that are sure to give a perfect sporty look with style. 95% Polyester, 5% Spandex Not only design but also customize your fabric Custom neck label, hang tags, packing bags, etc All kinds of Printings, Embroideries & Labels From neck labels to drawstrings, we take care of everything Just imagine the suit specifications, we will make it We are a factory, not a mere reseller/trader Get your dream Jogger suit shipped to your doorstep

A perfect tracksuit choice to wear while going on a jog, to the gym, or having a day of fun. Your favorite tracksuit kicks in a whole new look with th coolest print collection. From graphic images to vibrant prints, customize your favorite sweats and joggers with these trendiest sets. The versatility of this piece makes it classic and current all at the same time, with pop prints and colors that are sure to give a perfect sporty look with style. 95% Polyester, 5% Spandex Not only design but also customize your fabric Custom neck label, hang tags, packing bags, etc All kinds of Printings, Embroideries & Labels From neck labels to drawstrings, we take care of everything Just imagine the suit specifications, we will make it We are a factory, not a mere reseller/trader Get your dream Jogger suit shipped to your doorstep