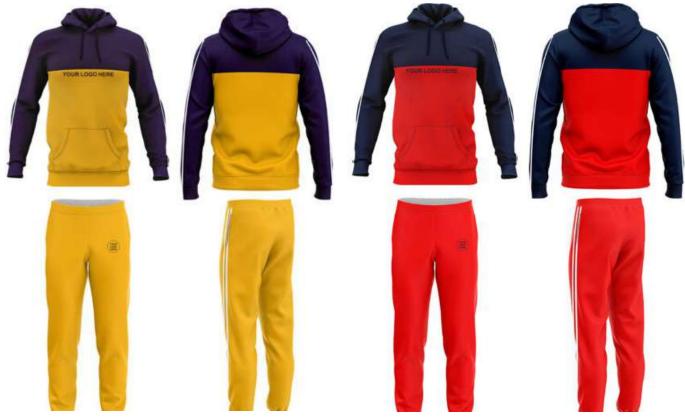

AI-SW-1801 AI-SW-1802

A perfect tracksuit choice to wear while going on a jog, to the gym, or having a day of fun. Your favorite tracksuit kicks in a whole new look with th coolest print collection. From graphic images to vibrant prints, customize your favorite sweats and joggers with these trendiest sets. The versatility of this piece makes it classic and current all at the same time, with pop prints and colors that are sure to give a perfect sporty look with style. 95% Polyester, 5% Spandex Not only design but also customize your fabric Custom neck label, hang tags, packing bags, etc All kinds of Printings, Embroideries & Labels From neck labels to drawstrings, we take care of everything Just imagine the suit specifications, we will make it We are a factory, not a mere reseller/trader Get your dream Jogger suit shipped to your doorstep

A perfect tracksuit choice to wear while going on a jog, to the gym, or having a day of fun. Your favorite tracksuit kicks in a whole new look with th coolest print collection. From graphic images to vibrant prints, customize your favorite sweats and joggers with these trendiest sets. The versatility of this piece makes it classic and current all at the same time, with pop prints and colors that are sure to give a perfect sporty look with style. 95% Polyester, 5% Spandex Not only design but also customize your fabric Custom neck label, hang tags, packing bags, etc All kinds of Printings, Embroideries & Labels From neck labels to drawstrings, we take care of everything Just imagine the suit specifications, we will make it We are a factory, not a mere reseller/trader Get your dream Jogger suit shipped to your doorstep