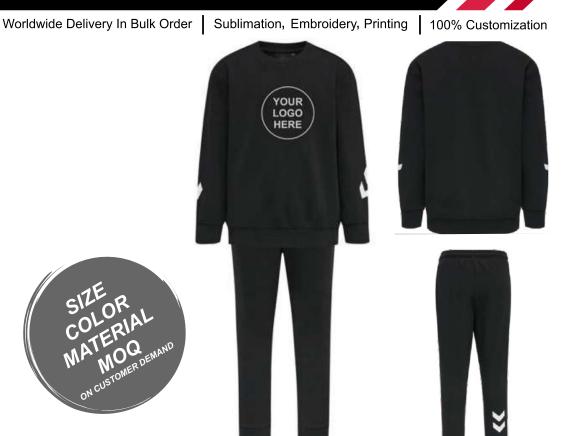

100% polyester Mash fabric front pocket Adjustable waist strap with clip Detachable key chain Name tag on inside YKK® zippers Expandable water bottle pocket

AI-SW-1008

Made from organic cotton for an ultra soft feel, the crew neck has a lower environmental impact than conventional cotton. This suit consists of a round neck sweatshirt and comfortable jogging pants. The top has a snap opening at the neck for easy diapering, while the bottom has a drawstring waist for a perfect fit. Stretch Jersey, Organic fabric, Round neck sweatshirt, Snap opening, Bottom with drawstring waist available in all sizes

Made from organic cotton for an ultra soft feel, the crew neck has a lower environmental impact than conventional cotton. This suit consists of a round neck sweatshirt and comfortable jogging pants. The top has a snap opening at the neck for easy diapering, while the bottom has a drawstring waist for a perfect fit. Stretch Jersey, Organic fabric, Round neck sweatshirt, Snap opening, Bottom with drawstring waist available in all sizes