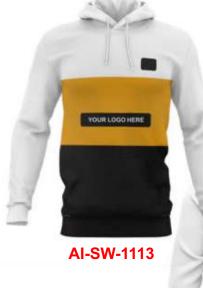

AI-SW-2102

AI-SW-1104

Design an eye-catching, durable hoodie Customizable front, back & sleeves Not only design but also customize your fabric Pouch pocket double-ply hoc with grommets All kinds of Printings, Embroideries & Labels Multiple pattern with unlimited color options Just imagine the suit specifications, we will make it We are a factory, not mere reseller/trader Get your dream hoodie shipped at your doorstep