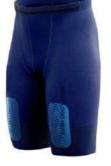

## **COMPRESSION SHORTS** Sportswear | Team Uniform

**AI-FW-1305** 

**AI-FW-1306** 

AI-FW-1301

AI-FW-1302

Manufactured with 94% polyester and 6% spandex tear resistant fabric material.Lightweight construction allows maximum freedom of movement and flexibility.Wide elastic waistband delivers a secure fit. Extensively close knitted flat locked seams ensure the shorts will not lose their shape even after rigorous use.