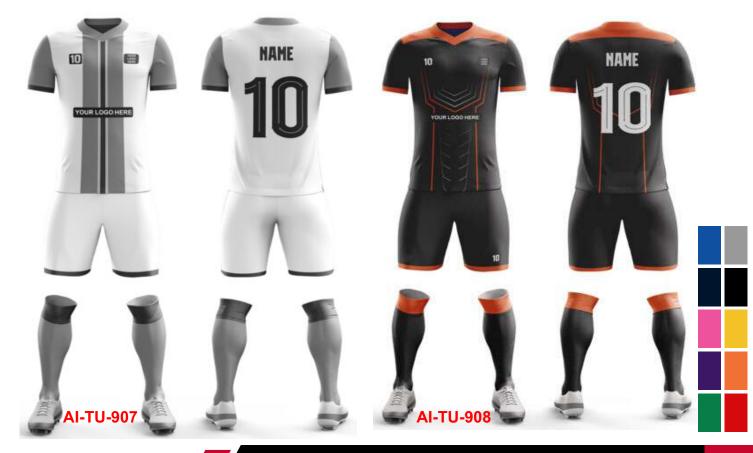

#### **AI-TU-608**

Sublimation Options Metal, Plastic Zip Options Logo badge in any quality O Sublimation options Round neck, Youth Cuts etc Logo badge in any quality Deep Neck, Pro neck Styles

Grade – A fabric option in Summer & Moderate GSM High-Quality Metal End Drawstrings Grade-A digital Sublimation with full sticky paper & German Ink 100% Polyester Colts thread stitching Perfectly fit universal sizes 100% Customization accepted from fabric to design to Finishing A range of fabric options to select i.e. Micro Polyester, Micromesh, Poly-Spandex

Grade – A fabric option in Summer & Moderate GSM High-Quality Metal End Drawstrings Grade-A digital Sublimation with full sticky paper & German Ink 100% Polyester Colts thread stitching Perfectly fit universal sizes 100% Customization accepted from fabric to design to Finishing A range of fabric options to select i.e. Micro Polyester, Micromesh, Poly-Spandex