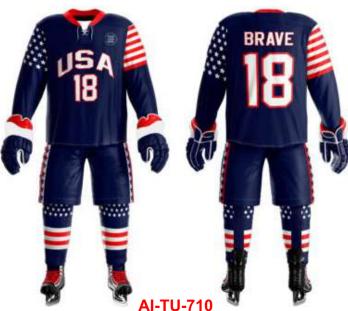

## ICE HOCKEY JERSEY Sportswear | Team Uniform

Worldwide Delivery In Bulk Order | Sublimation, Embroidery, Printing | 100% Customization

### **ICE HOCKEY UNIFORM**

Sportswear | Team Uniform

Players in the National Hockey League wear equipment which allows their team affiliation to be easily identified, unifying the image of the team. Currently, a NHL uniform consists of a hockey jersey, hockey pants, socks, gloves, and a helmet. All players shall wear numbered uniforms. It is required that all players be numbered with at least 10-inch high Gothic, colored numbers on the back of their jerseys and the same numbers at least 4 inches in height on both sleeves of the jersey. The color of the numbers shall contrast with the color of the jersey. Custom team ice hockey jersey uniforms Made of 100% Polyester. We can customize your design, Logo and Numbers on backside. High quality. No colors fading. Product Type: custom team ice hockey jersey uniforms Material: 100% polyester Fabric Type: small pineapple Technics: Embroidered, sublimation, gum patch, heat printing Feature: Breathable, Quick dry, Other Color: Custom Pantone Color and CMYK Color Technics: Full Sublimation Printing/Heat transfer/Direct transfer Strength: All colors combination, sublimated any colors onto the jerseys

### **ICE HOCKEY UNIFORM**

Sportswear | Team Uniform

Worldwide Delivery In Bulk Order | Sublimation, Embroidery, Printing | 100% Customization

Players in the National Hockey League wear equipment which allows their team affiliation to be easily identified, unifying the image of the team. Currently, a NHL uniform consists of a hockey jersey, hockey pants, socks, gloves, and a helmet. All players shall wear numbered uniforms. It is required that all players be numbered with at least 10-inch high Gothic, colored numbers on the back of their jerseys and the same numbers at least 4 inches in height on both sleeves of the jersey. The color of the numbers shall contrast with the color of the jersey. custom team ice hockey jersey uniforms Made of 100% Polyester. We can customize your design, Logo and Numbers on backside. High quality. No colors fading. Product Type: custom team ice hockey jersey uniforms Material: 100% polyester Fabric Type: small pineapple Technics: Embroidered, sublimation, gum patch, heat printing Feature: Breathable, Quick dry, Other Color: Custom Pantone Color and CMYK Color Technics: Full Sublimation Printing/Heat transfer/Direct transfer Strength: All colors combination, sublimated any colors onto the jerseys