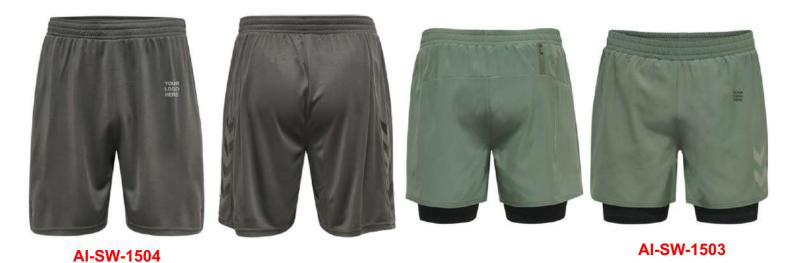

**AI-SW-1508** 

**AI-SW-1509** 

AI-SW-1510

It's all about comfort and colorful prints in our shorts! Our shorts feature an anti-chafing waistband sewn that offers a snug fit on every man's waistline and are made from premium fabric that helps keep your skin dry by locking in moisture and letting you be comfortable. Your perfect partner that accompanies you wherever you go! These shorts have all the fun and exciting summer prints and colors to spice up your outfit. All shorts come standard with an elastic waistband and drawstring to ensure a proper fit.

100% Ultra-soft Jersey made of polyester You can add your own designs or logo

It's all about comfort and colorful prints in our shorts! Our shorts feature an anti-chafing waistband sewn that offers a snug fit on every man's waistline and are made from premium fabric that helps keep your skin dry by locking in moisture and letting you be comfortable. Your perfect partner that accompanies you wherever you go! These shorts have all the fun and exciting summer prints and colors to spice up your outfit. All shorts come standard with an elastic waistband and drawstring to ensure a proper fit. 100% Ultra-soft Jersey made of polyester You can add your own designs or logo