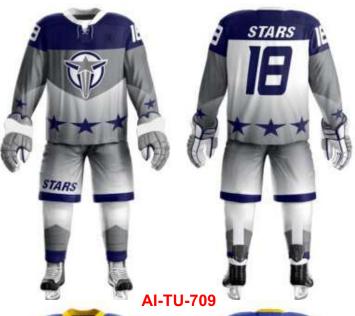

## ICE HOCKEY JERSEY Sportswear | Team Uniform

Worldwide Delivery In Bulk Order | Sublimation, Embroidery, Printing | 100% Customization

### **ICE HOCKEY UNIFORM**

Sportswear | Team Uniform

Players in the National Hockey League wear equipment which allows their team affiliation to be easily identified, unifying the image of the team. Currently, a NHL uniform consists of a hockey jersey, hockey pants, socks, gloves, and a helmet. All players shall wear numbered uniforms. It is required that all players be numbered with at least 10-inch high Gothic, colored numbers on the back of their jerseys and the same numbers at least 4 inches in height on both sleeves of the jersey. The color of the numbers shall contrast with the color of the jersey. Custom team ice hockey jersey uniforms Made of 100% Polyester. We can customize your design, Logo and Numbers on backside. High quality. No colors fading. Product Type: custom team ice hockey jersey uniforms Material: 100% polyester Fabric Type: small pineapple Technics: Embroidered, sublimation, gum patch, heat printing Feature: Breathable, Quick dry, Other Color: Custom Pantone Color and CMYK Color Technics: Full Sublimation Printing/Heat transfer/Direct transfer Strength: All colors combination, sublimated any colors onto the jerseys

### **ICE HOCKEY UNIFORM**

Sportswear | Team Uniform

Worldwide Delivery In Bulk Order | Sublimation, Embroidery, Printing | 100% Customization

Players in the National Hockey League wear equipment which allows their team affiliation to be easily identified, unifying the image of the team. Currently, a NHL uniform consists of a hockey jersey, hockey pants, socks, gloves, and a helmet. All players shall wear numbered uniforms. It is required that all players be numbered with at least 10-inch high Gothic, colored numbers on the back of their jerseys and the same numbers at least 4 inches in height on both sleeves of the jersey. The color of the numbers shall contrast with the color of the jersey. custom team ice hockey jersey uniforms Made of 100% Polyester. We can customize your design, Logo and Numbers on backside. High quality. No colors fading. Product Type: custom team ice hockey jersey uniforms Material: 100% polyester Fabric Type: small pineapple Technics: Embroidered, sublimation, gum patch, heat printing Feature: Breathable, Quick dry, Other Color: Custom Pantone Color and CMYK Color Technics: Full Sublimation Printing/Heat transfer/Direct transfer Strength: All colors combination, sublimated any colors onto the jerseys