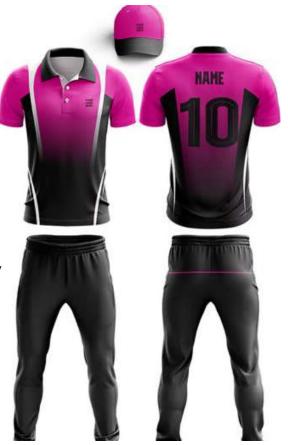

### **ICE HOCKEY UNIFORM**

Sportswear | Team Uniform

Players in the National Hockey League wear equipment which allows their team affiliation to be easily identified, unifying the image of the team. Currently, a NHL uniform consists of a hockey jersey, hockey pants, socks, gloves, and a helmet. All players shall wear numbered uniforms. It is required that all players be numbered with at least 10-inch high Gothic, colored numbers on the back of their jerseys and the same numbers at least 4 inches in height on both sleeves of the jersey. The color of the numbers shall contrast with the color of the jersey. Custom team ice hockey jersey uniforms Made of 100% Polyester. We can customize your design, Logo and Numbers on backside. High quality. No colors fading. Product Type: custom team ice hockey jersey uniforms Material: 100% polyester Fabric Type: small pineapple Technics: Embroidered, sublimation, gum patch, heat printing Feature: Breathable, Quick dry, Other Color: Custom Pantone Color and CMYK Color Technics: Full Sublimation Printing/Heat transfer/Direct transfer Strength: All colors combination, sublimated any colors onto the jerseys

### **ICE HOCKEY UNIFORM**

Sportswear | Team Uniform

Worldwide Delivery In Bulk Order | Sublimation, Embroidery, Printing | 100% Customization

Players in the National Hockey League wear equipment which allows their team affiliation to be easily identified, unifying the image of the team. Currently, a NHL uniform consists of a hockey jersey, hockey pants, socks, gloves, and a helmet. All players shall wear numbered uniforms. It is required that all players be numbered with at least 10-inch high Gothic, colored numbers on the back of their jerseys and the same numbers at least 4 inches in height on both sleeves of the jersey. The color of the numbers shall contrast with the color of the jersey. custom team ice hockey jersey uniforms Made of 100% Polyester. We can customize your design, Logo and Numbers on backside. High quality. No colors fading. Product Type: custom team ice hockey jersey uniforms Material: 100% polyester Fabric Type: small pineapple Technics: Embroidered, sublimation, gum patch, heat printing Feature: Breathable, Quick dry, Other Color: Custom Pantone Color and CMYK Color Technics: Full Sublimation Printing/Heat transfer/Direct transfer Strength: All colors combination, sublimated any colors onto the jerseys