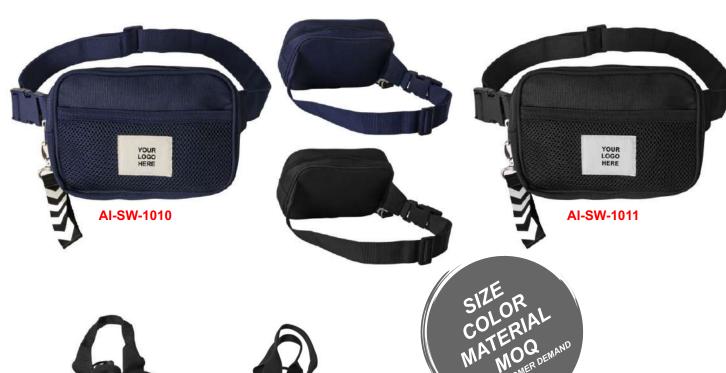

Features odor resistant and sweat-wicking properties.

This product is machine washable

AI-B-1502

AI-B-1501

AI-B-1504

Made from premium grade water-proof nylon. Wet cloth compartment underneath. Large shoe or boxing glove compartment one end and 2 mesh pockets at the other for a water bottle or other belongings. Headphone exit at top with secure concealed phone pocket on the inside of the top opening Extra strong lock able zips. Water-proof nylon, Compartment underneath Large compartment at end Lockable zips