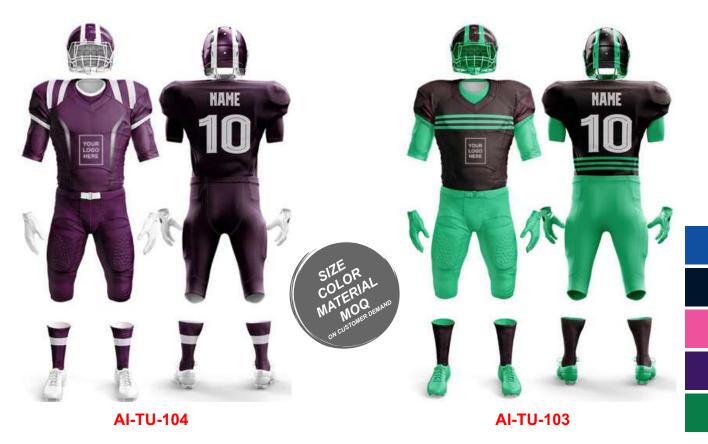

**AI-TU-207** 

**AI-TU-206** 

**AI-TU-204** 

Fabric Crew Neck, Knitted RIB Neck, Sublimation Neck-line Multi Colors Neck-line, Collar with Piping Outline Round Neck, Open Buttons Placket Buttons with V neck, Hidden layer buttons Short Buttons Placket Multi Color Placket Custom Printed Plackets

**AI-TU-202** 

**AI-TU-302 AI-TU-303 AI-TU-301** 

Not only design but also customize your fabric. Customize neck label, hang tags, packing bags, etc All kinds of Printings, Embroideries & Labels From neck-label to drawstrings we take care of everything Just imagine your colors, we will do them We are a manufacturer, not a mere reseller or trader Get your dream kit shipped at your doorstep