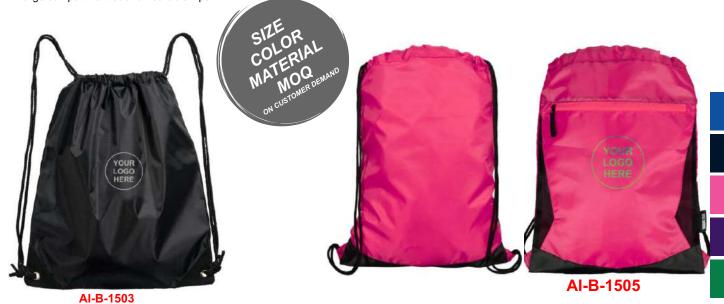

Features odor resistant and sweat-wicking properties.

This product is machine washable

AI-B-1502

AI-B-1501

AI-B-1504

Made from premium grade water-proof nylon. Wet cloth compartment underneath. Large shoe or boxing glove compartment one end and 2 mesh pockets at the other for a water bottle or other belongings. Headphone exit at top with secure concealed phone pocket on the inside of the top opening Extra strong lock able zips. Water-proof nylon, Compartment underneath Large compartment at end Lockable zips