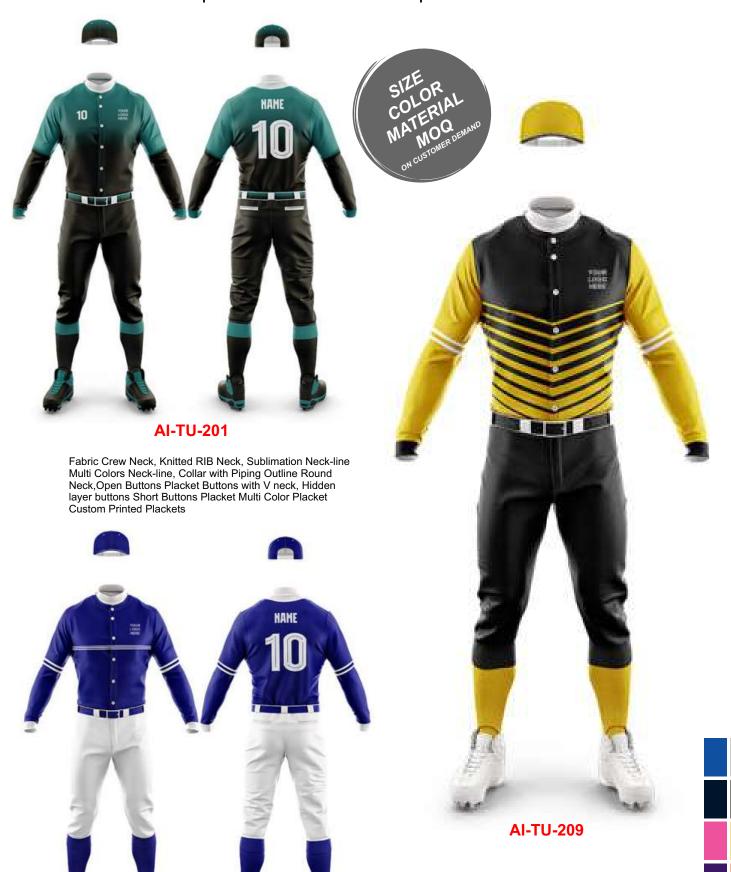

custom logo, plus ghosted logos.

COMPLETELY CUSTOMIZABLE IN STANDARD AND CUSTOM COLORS

Fabric Crew Neck, Knitted RIB Neck, Sublimation Neck-line Multi Colors Neck-line, Collar with Piping Outline Round Neck,Open Buttons Placket Buttons with V neck, Hidden layer buttons Short Buttons Placket Multi Color Placket Custom Printed Plackets

**AI-TU-207** 

**AI-TU-206** 

**AI-TU-204** 

Fabric Crew Neck, Knitted RIB Neck, Sublimation Neck-line Multi Colors Neck-line, Collar with Piping Outline Round Neck, Open Buttons Placket Buttons with V neck, Hidden layer buttons Short Buttons Placket Multi Color Placket Custom Printed Plackets