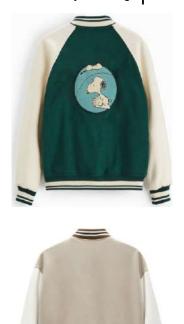

AI-SW-1806

**AI-SW-1805** 

AI-SW-1804

AI-SW-1803

Standard fit for a relaxed, easy feel Stretch cuffs Pockets 61% cotton/39% polyester Machine wash

Regular Fit Varsity Jacket Contrast Faux Leather Sleeves Boucle Smiley Detail and Embroidery Detail on Sleeve's Chunky Striped Rib at Cuffs and Collar Paisley Applique and Boucle Patches on Main Body Embroidery Script Detail in Contrast Color on Main Body Contrast Faux Leather Pockets Contrast Color Snap Button Fastening Satin Inner Liner with Woven Badge at Back Neck 100% Polyester Sleeve: 50% Polyester, 50% PU, Liner 100% Polyester" Materials can be changed according to design and style

AI-SW-2008

Regular Fit Varsity Jacket Contrast Faux Leather Sleeves Boucle Smiley Detail and Embroidery Detail on Sleeve's Chunky Striped Rib at Cuffs and Collar Paisley Applique and Boucle Patches on Main Body Embroidery Script Detail in Contrast Color on Main Body Contrast Faux Leather Pockets Contrast Color Snap Button Fastening Satin Inner Liner with Woven Badge at Back Neck 100% Polyester Sleeve: 50% Polyester, 50% PU, Liner 100% Polyester" Materials can be changed according to design and style

AI-SW-2004

## VARSITY JACKET Sportswear | Team Uniform

Worldwide Delivery In Bulk Order | Sublimation, Embroidery, Printing | 100% Customization

Regular Fit Varsity Jacket Contrast Faux Leather Sleeves Boucle Smiley Detail and Embroidery Detail on Sleeve's Chunky Striped Rib at Cuffs and Collar Paisley Applique and Boucle Patches on Main Body Embroidery Script Detail in Contrast Color on Main Body Contrast Faux Leather Pockets Contrast Color Snap Button Fastening Satin Inner Liner with Woven Badge at Back Neck 100% Polyester Sleeve: 50% Polyester, 50% PU, Liner 100% Polyester" Materials can be changed according to design and style