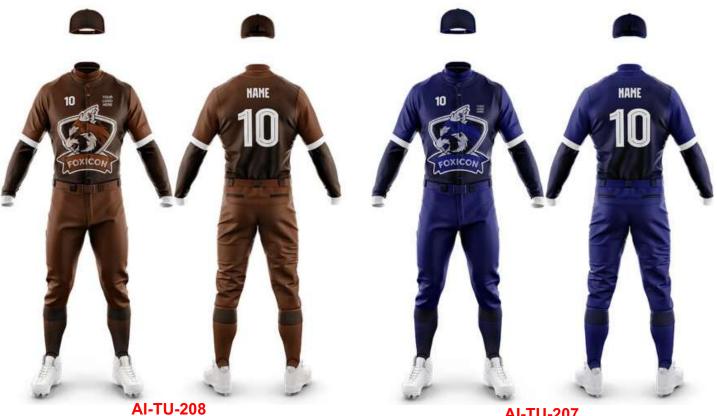

**AI-TU-207** 

**AI-TU-206** 

**AI-TU-204** 

Fabric Crew Neck, Knitted RIB Neck, Sublimation Neck-line Multi Colors Neck-line, Collar with Piping Outline Round Neck, Open Buttons Placket Buttons with V neck, Hidden layer buttons Short Buttons Placket Multi Color Placket Custom Printed Plackets