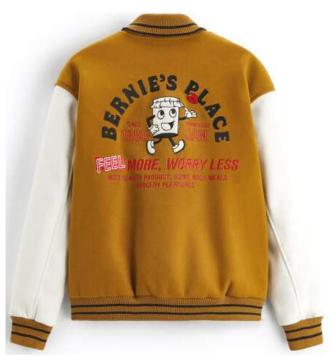

## VARSITY JACKET Sportswear | Team Uniform

Worldwide Delivery In Bulk Order | Sublimation, Embroidery, Printing | 100% Customization

Regular Fit Varsity Jacket Contrast Faux Leather Sleeves Boucle Smiley Detail and Embroidery Detail on Sleeve's Chunky Striped Rib at Cuffs and Collar Paisley Applique and Boucle Patches on Main Body Embroidery Script Detail in Contrast Color on Main Body Contrast Faux Leather Pockets Contrast Color Snap Button Fastening Satin Inner Liner with Woven Badge at Back Neck 100% Polyester Sleeve: 50% Polyester, 50% PU, Liner 100% Polyester" Materials can be changed according to design and style