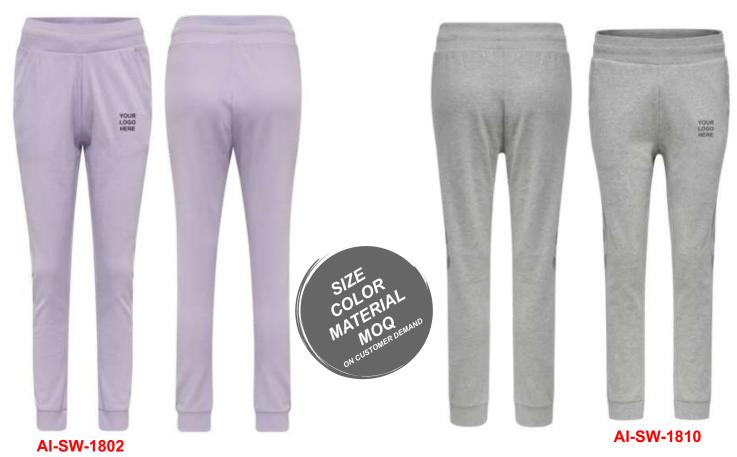

AI-SW-1801 AI-SW-1802

A perfect tracksuit choice to wear while going on a jog, to the gym, or having a day of fun. Your favorite tracksuit kicks in a whole new look with th coolest print collection. From graphic images to vibrant prints, customize your favorite sweats and joggers with these trendiest sets. The versatility of this piece makes it classic and current all at the same time, with pop prints and colors that are sure to give a perfect sporty look with style. 95% Polyester, 5% Spandex Not only design but also customize your fabric Custom neck label, hang tags, packing bags, etc All kinds of Printings, Embroideries & Labels From neck labels to drawstrings, we take care of everything Just imagine the suit specifications, we will make it We are a factory, not a mere reseller/trader Get your dream Jogger suit shipped to your doorstep

A perfect tracksuit choice to wear while going on a jog, to the gym, or having a day of fun. Your favorite tracksuit kicks in a whole new look with th coolest print collection. From graphic images to vibrant prints, customize your favorite sweats and joggers with these trendiest sets. The versatility of this piece makes it classic and current all at the same time, with pop prints and colors that are sure to give a perfect sporty look with style. 95% Polyester, 5% Spandex Not only design but also customize your fabric Custom neck label, hang tags, packing bags, etc All kinds of Printings, Embroideries & Labels From neck labels to drawstrings, we take care of everything Just imagine the suit specifications, we will make it We are a factory, not a mere reseller/trader Get your dream Jogger suit shipped to your doorstep