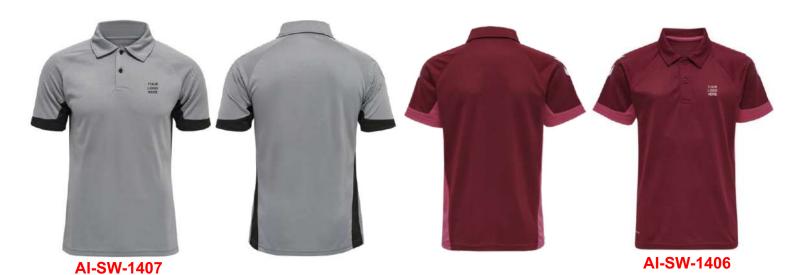

Polo the perfect fit for a day out. Designed in soft cotton-polyester to keep things breezy. Material: Pique Composition: 60% Cotton, 40% Polyester

AI-SW-1401

AI-SW-1409

Additional Features: Soft Hand screen print.