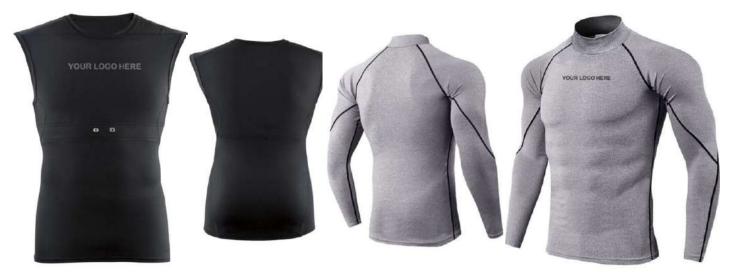

### **COMPRESSION SHIRT**Sportswear | Team Uniform

**AI-FW-1201** 

Round-neck for extra coverage and anatomically designed to conform to your body perfectly. Manufactured with 94% polyester fabric and 6% spandex compression range material Offers unique thermal compression and freedom of movement Tightly interlocked flat seams ensure maximum durability Promises to keep your skin free of rashes and irritations