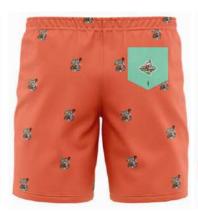

**AI-SW-1508** 

**AI-SW-1509** 

AI-SW-1510

It's all about comfort and colorful prints in our shorts! Our shorts feature an anti-chafing waistband sewn that offers a snug fit on every man's waistline and are made from premium fabric that helps keep your skin dry by locking in moisture and letting you be comfortable. Your perfect partner that accompanies you wherever you go! These shorts have all the fun and exciting summer prints and colors to spice up your outfit. All shorts come standard with an elastic waistband and drawstring to ensure a proper fit.

100% Ultra-soft Jersey made of polyester You can add your own designs or logo

It's all about comfort and colorful prints in our shorts! Our shorts feature an anti-chafing waistband sewn that offers a snug fit on every man's waistline and are made from premium fabric that helps keep your skin dry by locking in moisture and letting you be comfortable. Your perfect partner that accompanies you wherever you go! These shorts have all the fun and exciting summer prints and colors to spice up your outfit. All shorts come standard with an elastic waistband and drawstring to ensure a proper fit. 100% Ultra-soft Jersey made of polyester You can add your own designs or logo