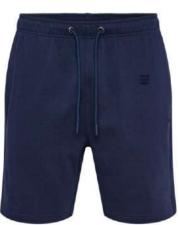

**AI-SW-1508** 

**AI-SW-1509** 

AI-SW-1510

It's all about comfort and colorful prints in our shorts! Our shorts feature an anti-chafing waistband sewn that offers a snug fit on every man's waistline and are made from premium fabric that helps keep your skin dry by locking in moisture and letting you be comfortable. Your perfect partner that accompanies you wherever you go! These shorts have all the fun and exciting summer prints and colors to spice up your outfit. All shorts come standard with an elastic waistband and drawstring to ensure a proper fit.

100% Ultra-soft Jersey made of polyester You can add your own designs or logo

It's all about comfort and colorful prints in our shorts! Our shorts feature an anti-chafing waistband sewn that offers a snug fit on every man's waistline and are made from premium fabric that helps keep your skin dry by locking in moisture and letting you be comfortable. Your perfect partner that accompanies you wherever you go! These shorts have all the fun and exciting summer prints and colors to spice up your outfit. All shorts come standard with an elastic waistband and drawstring to ensure a proper fit. 100% Ultra-soft Jersey made of polyester You can add your own designs or logo