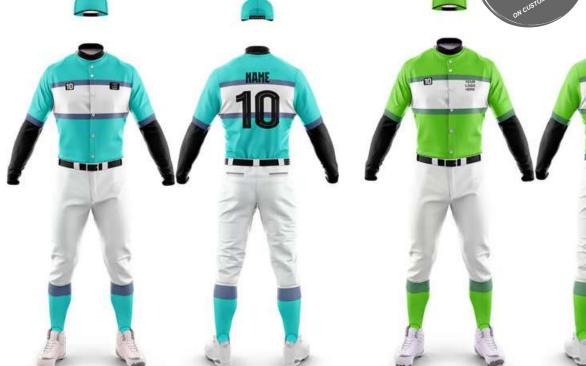

**AI-TU-207** 

**AI-TU-206** 

**AI-TU-204** 

Fabric Crew Neck, Knitted RIB Neck, Sublimation Neck-line Multi Colors Neck-line, Collar with Piping Outline Round Neck, Open Buttons Placket Buttons with V neck, Hidden layer buttons Short Buttons Placket Multi Color Placket Custom Printed Plackets

**AI-TU-202** 

**AI-TU-302 AI-TU-303 AI-TU-301** 

Not only design but also customize your fabric. Customize neck label, hang tags, packing bags, etc All kinds of Printings, Embroideries & Labels From neck-label to drawstrings we take care of everything Just imagine your colors, we will do them We are a manufacturer, not a mere reseller or trader Get your dream kit shipped at your doorstep