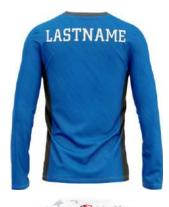

## LONG SLEEVE SHIRTS Sportswear | Team Uniform

AI-SW-1901

AI-SW-1902

AI-SW-1903

AI-SW-1904

this athletic shirt is manufactured with 100% Polyester material. The material absorbs less than one percent of moisture by weight, offers decent dimensional stability. Polyester is easy to machine wash and dry clean. It has excellent memory characteristics to retain its shape. And unlike natural fibers, it is non-allergenic and doesn't promote the growth of bacteria. The tightly locked needle work ensures career lasting durability. Aerated back holes lets the heat escape quickly while keeping the shirt dry and your body fresh. Ideal for Gym training, Boxing Sparring sessions, MMA, Cycling, Running Hiking and more. Classic crew neck Long sleeve Regular fit