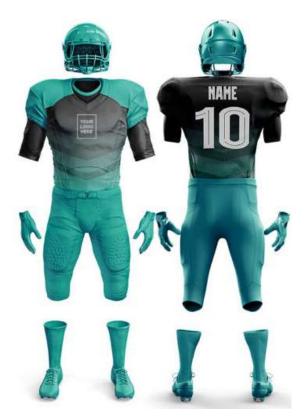

# AMERICAN FOOTBALL UNIFORM Sportswear | Team Uniform

Worldwide Delivery In Bulk Order | Sublimation, Embroidery, Printing | 100% Customization

**AI-TU-105 AI-TU-110** 

American Football Uniforms are made with varied specifications, demands with multi panels of various adapting fabrics as 100% polyester 4 way stretch fabric

Lycra , spandex , polyester 4 way mesh dazzle fabric double fabric lining for padding space etc.

(Team Name, Player Number, Player name) Upgrades available: Computer Embroidered Logos, sublimated patterns. Choose from a logo library, upload your own, or create a

custom logo, plus ghosted logos.

COMPLETELY CUSTOMIZABLE IN STANDARD AND CUSTOM COLORS

Fabric Crew Neck, Knitted RIB Neck, Sublimation Neck-line Multi Colors Neck-line, Collar with Piping Outline Round Neck,Open Buttons Placket Buttons with V neck, Hidden layer buttons Short Buttons Placket Multi Color Placket Custom Printed Plackets