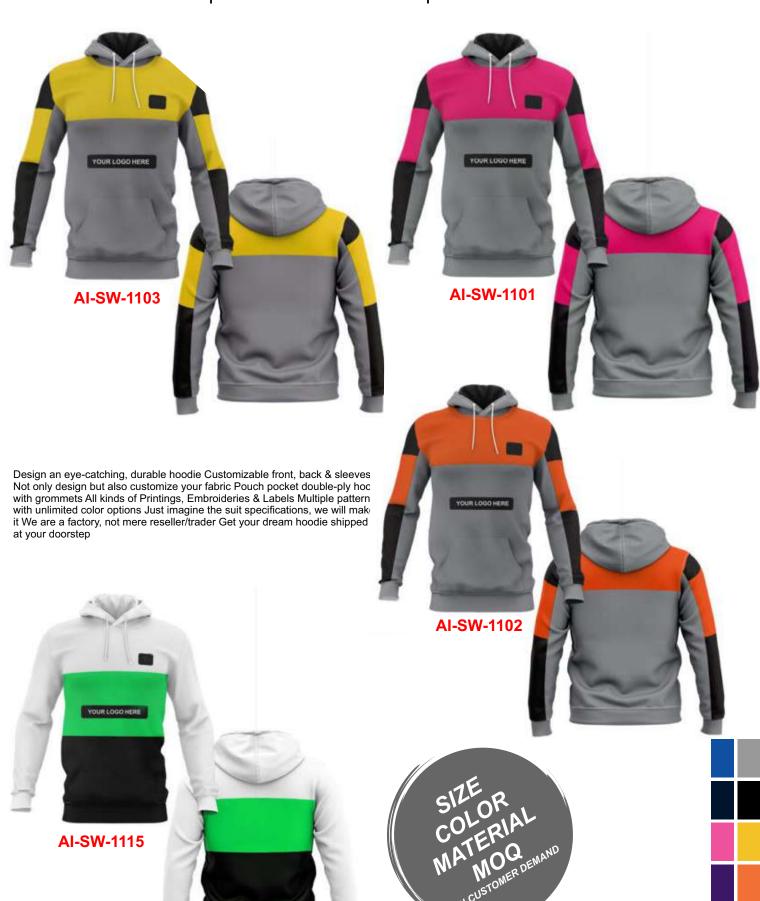

AI-SW-2102

AI-SW-1104

Design an eye-catching, durable hoodie Customizable front, back & sleeves Not only design but also customize your fabric Pouch pocket double-ply hoc with grommets All kinds of Printings, Embroideries & Labels Multiple pattern with unlimited color options Just imagine the suit specifications, we will make it We are a factory, not mere reseller/trader Get your dream hoodie shipped at your doorstep