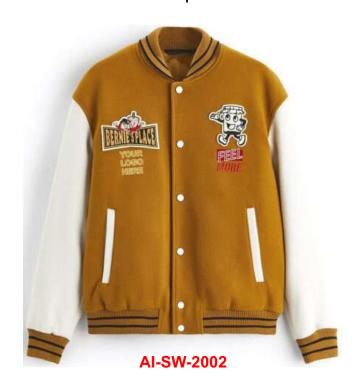

## VARSITY JACKET Sportswear | Team Uniform

Worldwide Delivery In Bulk Order | Sublimation, Embroidery, Printing | 100% Customization

Regular Fit Varsity Jacket Contrast Faux Leather Sleeves Boucle Smiley Detail and Embroidery Detail on Sleeve's Chunky Striped Rib at Cuffs and Collar Paisley Applique and Boucle Patches on Main Body Embroidery Script Detail in Contrast Color on Main Body Contrast Faux Leather Pockets Contrast Color Snap Button Fastening Satin Inner Liner with Woven Badge at Back Neck 100% Polyester Sleeve: 50% Polyester, 50% PU, Liner 100% Polyester" Materials can be changed according to design and style