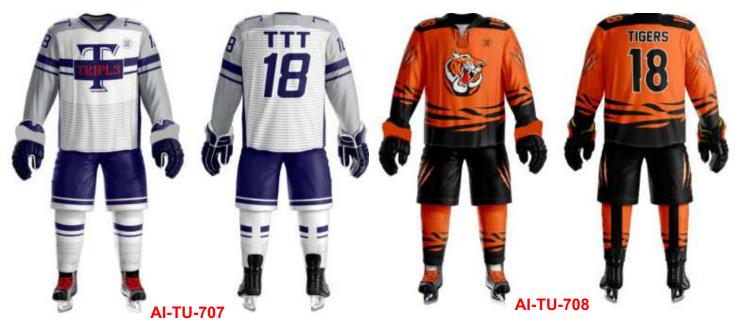

## ICE HOCKEY JERSEY Sportswear | Team Uniform

Worldwide Delivery In Bulk Order | Sublimation, Embroidery, Printing | 100% Customization

### **ICE HOCKEY UNIFORM**

Sportswear | Team Uniform

Players in the National Hockey League wear equipment which allows their team affiliation to be easily identified, unifying the image of the team. Currently, a NHL uniform consists of a hockey jersey, hockey pants, socks, gloves, and a helmet. All players shall wear numbered uniforms. It is required that all players be numbered with at least 10-inch high Gothic, colored numbers on the back of their jerseys and the same numbers at least 4 inches in height on both sleeves of the jersey. The color of the numbers shall contrast with the color of the jersey. Custom team ice hockey jersey uniforms Made of 100% Polyester. We can customize your design, Logo and Numbers on backside. High quality. No colors fading. Product Type: custom team ice hockey jersey uniforms Material: 100% polyester Fabric Type: small pineapple Technics: Embroidered, sublimation, gum patch, heat printing Feature: Breathable, Quick dry, Other Color: Custom Pantone Color and CMYK Color Technics: Full Sublimation Printing/Heat transfer/Direct transfer Strength: All colors combination, sublimated any colors onto the jerseys

### **ICE HOCKEY UNIFORM**

Sportswear | Team Uniform

Worldwide Delivery In Bulk Order | Sublimation, Embroidery, Printing | 100% Customization

Players in the National Hockey League wear equipment which allows their team affiliation to be easily identified, unifying the image of the team. Currently, a NHL uniform consists of a hockey jersey, hockey pants, socks, gloves, and a helmet. All players shall wear numbered uniforms. It is required that all players be numbered with at least 10-inch high Gothic, colored numbers on the back of their jerseys and the same numbers at least 4 inches in height on both sleeves of the jersey. The color of the numbers shall contrast with the color of the jersey. custom team ice hockey jersey uniforms Made of 100% Polyester. We can customize your design, Logo and Numbers on backside. High quality. No colors fading. Product Type: custom team ice hockey jersey uniforms Material: 100% polyester Fabric Type: small pineapple Technics: Embroidered, sublimation, gum patch, heat printing Feature: Breathable, Quick dry, Other Color: Custom Pantone Color and CMYK Color Technics: Full Sublimation Printing/Heat transfer/Direct transfer Strength: All colors combination, sublimated any colors onto the jerseys