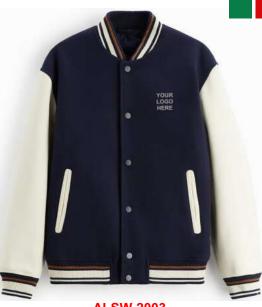

## VARSITY JACKET Sportswear | Team Uniform

Worldwide Delivery In Bulk Order | Sublimation, Embroidery, Printing | 100% Customization

Regular Fit Varsity Jacket Contrast Faux Leather Sleeves Boucle Smiley Detail and Embroidery Detail on Sleeve's Chunky Striped Rib at Cuffs and Collar Paisley Applique and Boucle Patches on Main Body Embroidery Script Detail in Contrast Color on Main Body Contrast Faux Leather Pockets Contrast Color Snap Button Fastening Satin Inner Liner with Woven Badge at Back Neck 100% Polyester Sleeve: 50% Polyester, 50% PU, Liner 100% Polyester" Materials can be changed according to design and style