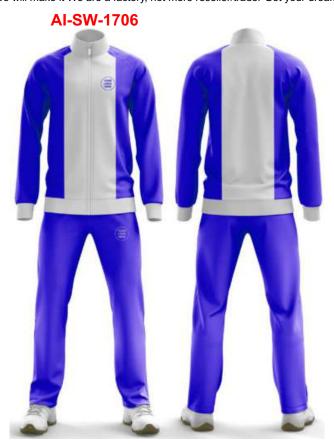

AI-SW-1111

AI-SW-1112

AI-SW-1710

Elevate the image of your brand with custom fabric printing on the modern Tracksuits. Now highlight your brand wherever you go with personalized Tracksuits. Either go to the gym or run a marathon, uplift your marketing tactics with customized solutions. Modern sleek designed tracksuits Comes with a jacket and trousers with a regular fitting The zippered jacket has two pockets on the side Not only design but also customize your fabric All kinds of Printings, Embroideries & Labels Multiple patterns with unlimited color options Just imagine the suit specifications, we will make it We are a factory, not mere reseller/trader Get your dream tracksuit shipped at your doorstep

AI-SW-1708

AI-SW-1707

Sportswear | Team Uniform

Worldwide Delivery In Bulk Order | Sublimation, Embroidery, Printing | 100% Customization

AI-SW-1705

AI-SW-1704

Elevate the image of your brand with custom fabric printing on the modern Tracksuits. Now highlight your brand wherever you go with personalized Tracksuits. Either go to the gym or run a marathon, uplift your marketing tactics with customized solutions. Modern sleek designed tracksuits Comes with a jacket and trousers with a regular fitting The zippered jacket has two pockets on the side Not only design but also customize your fabric All kinds of Printings, Embroideries & Labels Multiple patterns with unlimited color options Just imagine the suit specifications, we will make it We are a factory, not mere reseller/trader Get your dream tracksuit shipped at your doorstep