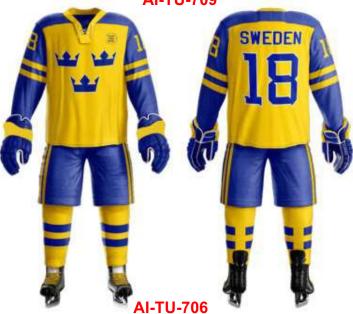

## ICE HOCKEY JERSEY Sportswear | Team Uniform

Worldwide Delivery In Bulk Order | Sublimation, Embroidery, Printing | 100% Customization

### **ICE HOCKEY UNIFORM**

Sportswear | Team Uniform

Players in the National Hockey League wear equipment which allows their team affiliation to be easily identified, unifying the image of the team. Currently, a NHL uniform consists of a hockey jersey, hockey pants, socks, gloves, and a helmet. All players shall wear numbered uniforms. It is required that all players be numbered with at least 10-inch high Gothic, colored numbers on the back of their jerseys and the same numbers at least 4 inches in height on both sleeves of the jersey. The color of the numbers shall contrast with the color of the jersey. Custom team ice hockey jersey uniforms Made of 100% Polyester. We can customize your design, Logo and Numbers on backside. High quality. No colors fading. Product Type: custom team ice hockey jersey uniforms Material: 100% polyester Fabric Type: small pineapple Technics: Embroidered, sublimation, gum patch, heat printing Feature: Breathable, Quick dry, Other Color: Custom Pantone Color and CMYK Color Technics: Full Sublimation Printing/Heat transfer/Direct transfer Strength: All colors combination, sublimated any colors onto the jerseys

### **ICE HOCKEY UNIFORM**

Sportswear | Team Uniform

Worldwide Delivery In Bulk Order | Sublimation, Embroidery, Printing | 100% Customization

Players in the National Hockey League wear equipment which allows their team affiliation to be easily identified, unifying the image of the team. Currently, a NHL uniform consists of a hockey jersey, hockey pants, socks, gloves, and a helmet. All players shall wear numbered uniforms. It is required that all players be numbered with at least 10-inch high Gothic, colored numbers on the back of their jerseys and the same numbers at least 4 inches in height on both sleeves of the jersey. The color of the numbers shall contrast with the color of the jersey. custom team ice hockey jersey uniforms Made of 100% Polyester. We can customize your design, Logo and Numbers on backside. High quality. No colors fading. Product Type: custom team ice hockey jersey uniforms Material: 100% polyester Fabric Type: small pineapple Technics: Embroidered, sublimation, gum patch, heat printing Feature: Breathable, Quick dry, Other Color: Custom Pantone Color and CMYK Color Technics: Full Sublimation Printing/Heat transfer/Direct transfer Strength: All colors combination, sublimated any colors onto the jerseys