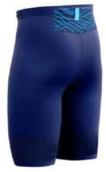

## **COMPRESSION SHORTS** Sportswear | Team Uniform

**AI-FW-1305** 

**AI-FW-1306** 

AI-FW-1301

AI-FW-1302

Manufactured with 94% polyester and 6% spandex tear resistant fabric material.Lightweight construction allows maximum freedom of movement and flexibility.Wide elastic waistband delivers a secure fit. Extensively close knitted flat locked seams ensure the shorts will not lose their shape even after rigorous use.