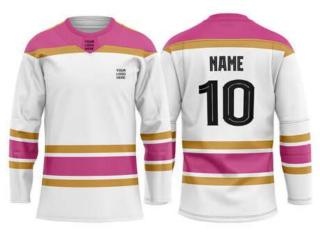

## ICE HOCKEY JERSEY Sportswear | Team Uniform

Worldwide Delivery In Bulk Order | Sublimation, Embroidery, Printing | 100% Customization

#### **AI-TU-608**

Sublimation Options Metal, Plastic Zip Options Logo badge in any quality O Sublimation options Round neck, Youth Cuts etc Logo badge in any quality Deep Neck, Pro neck Styles

Grade – A fabric option in Summer & Moderate GSM High-Quality Metal End Drawstrings Grade-A digital Sublimation with full sticky paper & German Ink 100% Polyester Colts thread stitching Perfectly fit universal sizes 100% Customization accepted from fabric to design to Finishing A range of fabric options to select i.e. Micro Polyester, Micromesh, Poly-Spandex

Grade – A fabric option in Summer & Moderate GSM High-Quality Metal End Drawstrings Grade-A digital Sublimation with full sticky paper & German Ink 100% Polyester Colts thread stitching Perfectly fit universal sizes 100% Customization accepted from fabric to design to Finishing A range of fabric options to select i.e. Micro Polyester, Micromesh, Poly-Spandex

### **ICE HOCKEY UNIFORM**

Sportswear | Team Uniform

Players in the National Hockey League wear equipment which allows their team affiliation to be easily identified, unifying the image of the team. Currently, a NHL uniform consists of a hockey jersey, hockey pants, socks, gloves, and a helmet. All players shall wear numbered uniforms. It is required that all players be numbered with at least 10-inch high Gothic, colored numbers on the back of their jerseys and the same numbers at least 4 inches in height on both sleeves of the jersey. The color of the numbers shall contrast with the color of the jersey. Custom team ice hockey jersey uniforms Made of 100% Polyester. We can customize your design, Logo and Numbers on backside. High quality. No colors fading. Product Type: custom team ice hockey jersey uniforms Material: 100% polyester Fabric Type: small pineapple Technics: Embroidered, sublimation, gum patch, heat printing Feature: Breathable, Quick dry, Other Color: Custom Pantone Color and CMYK Color Technics: Full Sublimation Printing/Heat transfer/Direct transfer Strength: All colors combination, sublimated any colors onto the jerseys