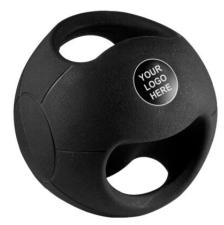

The Medicinal Ball is an important tool for power training in the sport. This rubber medicine ball helps improve your cardio, muscle tone, and strength. It can be used for strength training as the plyometric training (Plyometrics is mainly based on stretching and muscle shortening, is a method of training designed to develop and improve the capacity to exercise power in a burst of action) for strength training, endurance, cardiovascular work and injury recovery, regular use in the home environment. It comes in a non-slip surface finish, made of natural rubber.

AI-B-4301

The basic foundation of double grip medicine balls are suitable for core strength and rehabilitation training. It is a wise investment for any gym. The double grip design provides better grip and can withstand heavier weights. These balls can be flexibly used in training exercises such as abdominal curls, leg raises, and Russion twists. High Quality Rubber As compared to other brands of medicine balls, Beast Gears uses natural rubber and styrene butadiene rubber that has longer natural vulcanization time, low order, good elasticity, abrasion resistance, and wear resistance. They have been tested by high-level sports teams in the most cruel use environment. Balanced center of gravity The ball's configuration has a balanced center of gravity and makes training more precise.