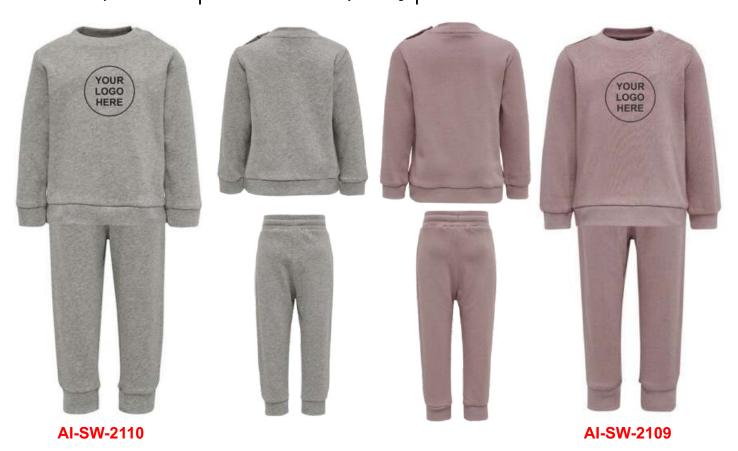

AI-SW-1801 AI-SW-1802

A perfect tracksuit choice to wear while going on a jog, to the gym, or having a day of fun. Your favorite tracksuit kicks in a whole new look with th coolest print collection. From graphic images to vibrant prints, customize your favorite sweats and joggers with these trendiest sets. The versatility of this piece makes it classic and current all at the same time, with pop prints and colors that are sure to give a perfect sporty look with style. 95% Polyester, 5% Spandex Not only design but also customize your fabric Custom neck label, hang tags, packing bags, etc All kinds of Printings, Embroideries & Labels From neck labels to drawstrings, we take care of everything Just imagine the suit specifications, we will make it We are a factory, not a mere reseller/trader Get your dream Jogger suit shipped to your doorstep

A perfect tracksuit choice to wear while going on a jog, to the gym, or having a day of fun. Your favorite tracksuit kicks in a whole new look with th coolest print collection. From graphic images to vibrant prints, customize your favorite sweats and joggers with these trendiest sets. The versatility of this piece makes it classic and current all at the same time, with pop prints and colors that are sure to give a perfect sporty look with style. 95% Polyester, 5% Spandex Not only design but also customize your fabric Custom neck label, hang tags, packing bags, etc All kinds of Printings, Embroideries & Labels From neck labels to drawstrings, we take care of everything Just imagine the suit specifications, we will make it We are a factory, not a mere reseller/trader Get your dream Jogger suit shipped to your doorstep