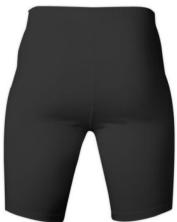

## **COMPRESSION SHORTS** Sportswear | Team Uniform

**AI-FW-1305** 

**AI-FW-1306** 

AI-FW-1301

AI-FW-1302

Manufactured with 94% polyester and 6% spandex tear resistant fabric material.Lightweight construction allows maximum freedom of movement and flexibility.Wide elastic waistband delivers a secure fit. Extensively close knitted flat locked seams ensure the shorts will not lose their shape even after rigorous use.