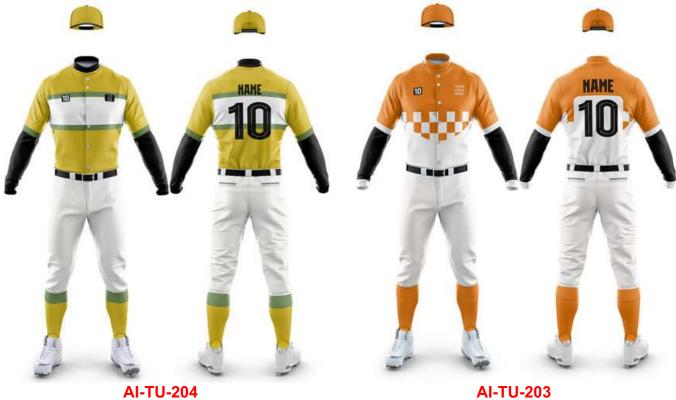

**AI-TU-207** 

**AI-TU-206** 

**AI-TU-204** 

Fabric Crew Neck, Knitted RIB Neck, Sublimation Neck-line Multi Colors Neck-line, Collar with Piping Outline Round Neck, Open Buttons Placket Buttons with V neck, Hidden layer buttons Short Buttons Placket Multi Color Placket Custom Printed Plackets

**AI-TU-202** 

**AI-TU-302 AI-TU-303 AI-TU-301** 

Not only design but also customize your fabric. Customize neck label, hang tags, packing bags, etc All kinds of Printings, Embroideries & Labels From neck-label to drawstrings we take care of everything Just imagine your colors, we will do them We are a manufacturer, not a mere reseller or trader Get your dream kit shipped at your doorstep