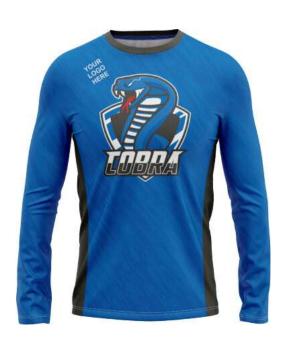

## LONG SLEEVE SHIRTS Sportswear | Team Uniform

AI-SW-1901

AI-SW-1902

AI-SW-1903

AI-SW-1904

this athletic shirt is manufactured with 100% Polyester material. The material absorbs less than one percent of moisture by weight, offers decent dimensional stability. Polyester is easy to machine wash and dry clean. It has excellent memory characteristics to retain its shape. And unlike natural fibers, it is non-allergenic and doesn't promote the growth of bacteria. The tightly locked needle work ensures career lasting durability. Aerated back holes lets the heat escape quickly while keeping the shirt dry and your body fresh. Ideal for Gym training, Boxing Sparring sessions, MMA, Cycling, Running Hiking and more. Classic crew neck Long sleeve Regular fit