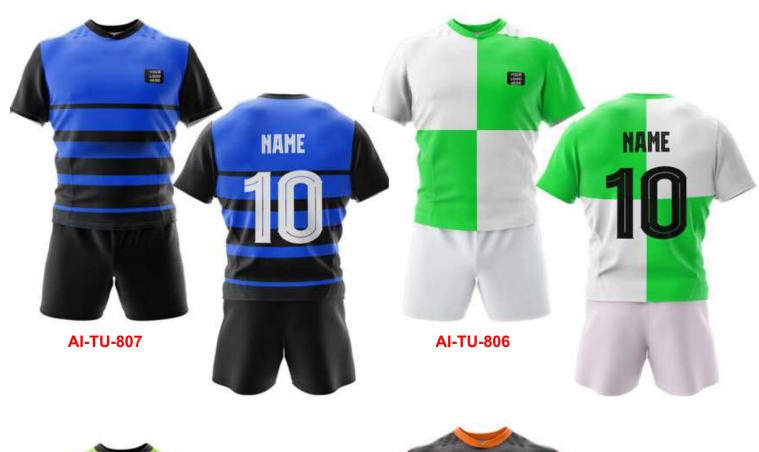

**BG-TU-601** 

**AI-TU-602** 

**AI-TU-603** 

**AI-TU-604** 

**Sublimation Options** Metal, Plastic Zip Options
Logo badge in any quality O Sublimation options
Round neck, Youth Cuts etc Logo badge in any quality Deep Neck, Pro neck Styles

**AI-TU-605** 

**AI-TU-607** 