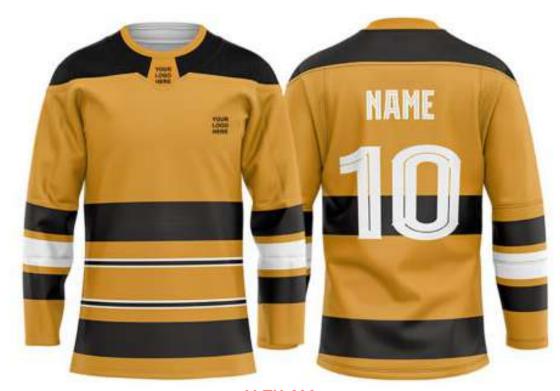

## ICE HOCKEY JERSEY Sportswear | Team Uniform

Worldwide Delivery In Bulk Order | Sublimation, Embroidery, Printing | 100% Customization

#### **AI-TU-608**

Sublimation Options Metal, Plastic Zip Options Logo badge in any quality O Sublimation options Round neck, Youth Cuts etc Logo badge in any quality Deep Neck, Pro neck Styles

Grade – A fabric option in Summer & Moderate GSM High-Quality Metal End Drawstrings Grade-A digital Sublimation with full sticky paper & German Ink 100% Polyester Colts thread stitching Perfectly fit universal sizes 100% Customization accepted from fabric to design to Finishing A range of fabric options to select i.e. Micro Polyester, Micromesh, Poly-Spandex

Grade – A fabric option in Summer & Moderate GSM High-Quality Metal End Drawstrings Grade-A digital Sublimation with full sticky paper & German Ink 100% Polyester Colts thread stitching Perfectly fit universal sizes 100% Customization accepted from fabric to design to Finishing A range of fabric options to select i.e. Micro Polyester, Micromesh, Poly-Spandex

### **ICE HOCKEY UNIFORM**

Sportswear | Team Uniform

Players in the National Hockey League wear equipment which allows their team affiliation to be easily identified, unifying the image of the team. Currently, a NHL uniform consists of a hockey jersey, hockey pants, socks, gloves, and a helmet. All players shall wear numbered uniforms. It is required that all players be numbered with at least 10-inch high Gothic, colored numbers on the back of their jerseys and the same numbers at least 4 inches in height on both sleeves of the jersey. The color of the numbers shall contrast with the color of the jersey. Custom team ice hockey jersey uniforms Made of 100% Polyester. We can customize your design, Logo and Numbers on backside. High quality. No colors fading. Product Type: custom team ice hockey jersey uniforms Material: 100% polyester Fabric Type: small pineapple Technics: Embroidered, sublimation, gum patch, heat printing Feature: Breathable, Quick dry, Other Color: Custom Pantone Color and CMYK Color Technics: Full Sublimation Printing/Heat transfer/Direct transfer Strength: All colors combination, sublimated any colors onto the jerseys

### **ICE HOCKEY UNIFORM**

Sportswear | Team Uniform

Worldwide Delivery In Bulk Order | Sublimation, Embroidery, Printing | 100% Customization

Players in the National Hockey League wear equipment which allows their team affiliation to be easily identified, unifying the image of the team. Currently, a NHL uniform consists of a hockey jersey, hockey pants, socks, gloves, and a helmet. All players shall wear numbered uniforms. It is required that all players be numbered with at least 10-inch high Gothic, colored numbers on the back of their jerseys and the same numbers at least 4 inches in height on both sleeves of the jersey. The color of the numbers shall contrast with the color of the jersey. custom team ice hockey jersey uniforms Made of 100% Polyester. We can customize your design, Logo and Numbers on backside. High quality. No colors fading. Product Type: custom team ice hockey jersey uniforms Material: 100% polyester Fabric Type: small pineapple Technics: Embroidered, sublimation, gum patch, heat printing Feature: Breathable, Quick dry, Other Color: Custom Pantone Color and CMYK Color Technics: Full Sublimation Printing/Heat transfer/Direct transfer Strength: All colors combination, sublimated any colors onto the jerseys