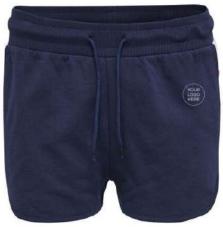

AI-SW-2201 AI-SW-2205

AI-SW-2203 AI-SW-2204

Fabric sweat with brushed back. Water-based printed logo. Woven label with water-based print on front. Drawstring waist.100% cotton

Premium Quality Custom Apparel