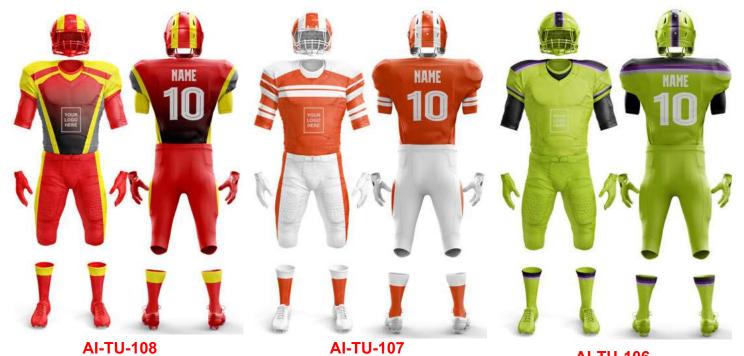

## AMERICAN FOOTBALL UNIFORM Sportswear | Team Uniform

Worldwide Delivery In Bulk Order | Sublimation, Embroidery, Printing | 100% Customization

American Football Uniforms are made with varied specifications, demands with multi panels of various adapting fabrics as 100% polyester 4 way stretch fabric

Lycra , spandex , polyester 4 way mesh dazzle fabric double fabric lining for padding space etc.