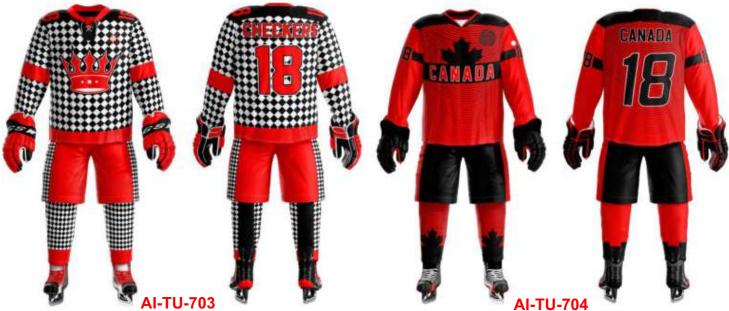

## ICE HOCKEY JERSEY Sportswear | Team Uniform

Worldwide Delivery In Bulk Order | Sublimation, Embroidery, Printing | 100% Customization

### **ICE HOCKEY UNIFORM**

Sportswear | Team Uniform

Players in the National Hockey League wear equipment which allows their team affiliation to be easily identified, unifying the image of the team. Currently, a NHL uniform consists of a hockey jersey, hockey pants, socks, gloves, and a helmet. All players shall wear numbered uniforms. It is required that all players be numbered with at least 10-inch high Gothic, colored numbers on the back of their jerseys and the same numbers at least 4 inches in height on both sleeves of the jersey. The color of the numbers shall contrast with the color of the jersey. Custom team ice hockey jersey uniforms Made of 100% Polyester. We can customize your design, Logo and Numbers on backside. High quality. No colors fading. Product Type: custom team ice hockey jersey uniforms Material: 100% polyester Fabric Type: small pineapple Technics: Embroidered, sublimation, gum patch, heat printing Feature: Breathable, Quick dry, Other Color: Custom Pantone Color and CMYK Color Technics: Full Sublimation Printing/Heat transfer/Direct transfer Strength: All colors combination, sublimated any colors onto the jerseys

### **ICE HOCKEY UNIFORM**

Sportswear | Team Uniform

Worldwide Delivery In Bulk Order | Sublimation, Embroidery, Printing | 100% Customization

Players in the National Hockey League wear equipment which allows their team affiliation to be easily identified, unifying the image of the team. Currently, a NHL uniform consists of a hockey jersey, hockey pants, socks, gloves, and a helmet. All players shall wear numbered uniforms. It is required that all players be numbered with at least 10-inch high Gothic, colored numbers on the back of their jerseys and the same numbers at least 4 inches in height on both sleeves of the jersey. The color of the numbers shall contrast with the color of the jersey. custom team ice hockey jersey uniforms Made of 100% Polyester. We can customize your design, Logo and Numbers on backside. High quality. No colors fading. Product Type: custom team ice hockey jersey uniforms Material: 100% polyester Fabric Type: small pineapple Technics: Embroidered, sublimation, gum patch, heat printing Feature: Breathable, Quick dry, Other Color: Custom Pantone Color and CMYK Color Technics: Full Sublimation Printing/Heat transfer/Direct transfer Strength: All colors combination, sublimated any colors onto the jerseys