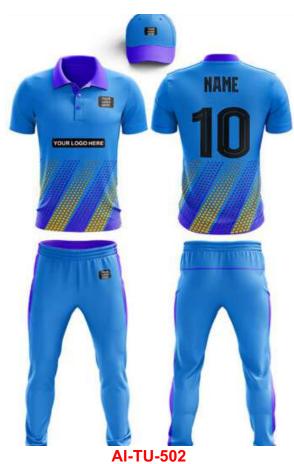

## BASKETBALL UNIFORM Sportswear | Team Uniform

Worldwide Delivery In Bulk Order | Sublimation, Embroidery, Printing | 100% Customization

**AI-TU-313 AI-TU-314** 

Not only design but also customize your fabric. Customize neck label, hang tags, packing bags, etc All kinds of Printings, Embroideries & Labels From neck-label to drawstrings we take care of everything Just imagine your colors, we will do them We are a manufacturer, not a mere reseller or trader Get your dream kit shipped at your doorstep

**AI-TU-507 AI-TU-506** 

**AI-TU-505** 

Neck High Collar Band Collar Collar with lining Overlap Collar Multicolor color Sublimation Collar Sublimation Options Customization in placket Logo badge in any quality Zip with Collar