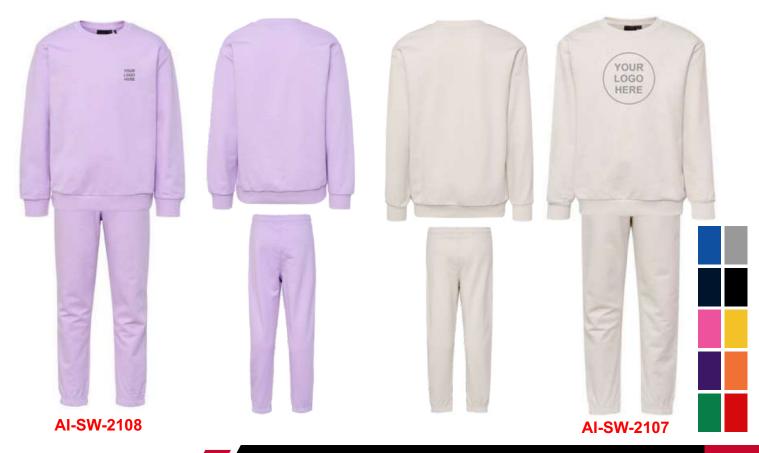

AI-SW-1801 AI-SW-1802

A perfect tracksuit choice to wear while going on a jog, to the gym, or having a day of fun. Your favorite tracksuit kicks in a whole new look with th coolest print collection. From graphic images to vibrant prints, customize your favorite sweats and joggers with these trendiest sets. The versatility of this piece makes it classic and current all at the same time, with pop prints and colors that are sure to give a perfect sporty look with style. 95% Polyester, 5% Spandex Not only design but also customize your fabric Custom neck label, hang tags, packing bags, etc All kinds of Printings, Embroideries & Labels From neck labels to drawstrings, we take care of everything Just imagine the suit specifications, we will make it We are a factory, not a mere reseller/trader Get your dream Jogger suit shipped to your doorstep

A perfect tracksuit choice to wear while going on a jog, to the gym, or having a day of fun. Your favorite tracksuit kicks in a whole new look with th coolest print collection. From graphic images to vibrant prints, customize your favorite sweats and joggers with these trendiest sets. The versatility of this piece makes it classic and current all at the same time, with pop prints and colors that are sure to give a perfect sporty look with style. 95% Polyester, 5% Spandex Not only design but also customize your fabric Custom neck label, hang tags, packing bags, etc All kinds of Printings, Embroideries & Labels From neck labels to drawstrings, we take care of everything Just imagine the suit specifications, we will make it We are a factory, not a mere reseller/trader Get your dream Jogger suit shipped to your doorstep