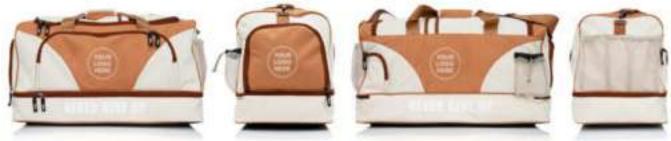

Features odor resistant and sweat-wicking properties.

This product is machine washable

AI-B-1502

AI-B-1501

AI-B-1504

Made from premium grade water-proof nylon. Wet cloth compartment underneath. Large shoe or boxing glove compartment one end and 2 mesh pockets at the other for a water bottle or other belongings. Headphone exit at top with secure concealed phone pocket on the inside of the top opening Extra strong lock able zips. Water-proof nylon, Compartment underneath Large compartment at end Lockable zips