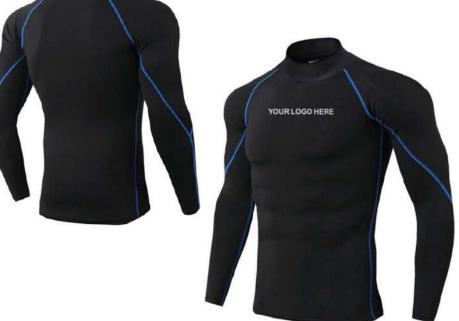

### **COMPRESSION SHIRT**Sportswear | Team Uniform

**AI-FW-1201** 

Round-neck for extra coverage and anatomically designed to conform to your body perfectly. Manufactured with 94% polyester fabric and 6% spandex compression range material Offers unique thermal compression and freedom of movement Tightly interlocked flat seams ensure maximum durability Promises to keep your skin free of rashes and irritations