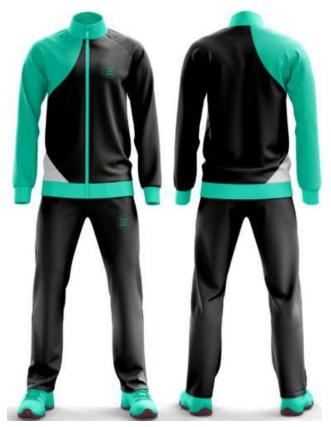

AI-SW-1111

AI-SW-1112

AI-SW-1710

Elevate the image of your brand with custom fabric printing on the modern Tracksuits. Now highlight your brand wherever you go with personalized Tracksuits. Either go to the gym or run a marathon, uplift your marketing tactics with customized solutions. Modern sleek designed tracksuits Comes with a jacket and trousers with a regular fitting The zippered jacket has two pockets on the side Not only design but also customize your fabric All kinds of Printings, Embroideries & Labels Multiple patterns with unlimited color options Just imagine the suit specifications, we will make it We are a factory, not mere reseller/trader Get your dream tracksuit shipped at your doorstep