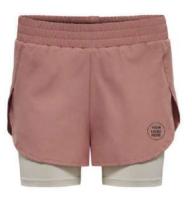

0% Polyester, 50% PU, Liner 100% Polyester" Materials can be changed according to design and style



AI-SW-2004





## VARSITY JACKET Sportswear | Team Uniform



Worldwide Delivery In Bulk Order | Sublimation, Embroidery, Printing | 100% Customization





Regular Fit Varsity Jacket Contrast Faux Leather Sleeves Boucle Smiley Detail and Embroidery Detail on Sleeve's Chunky Striped Rib at Cuffs and Collar Paisley Applique and Boucle Patches on Main Body Embroidery Script Detail in Contrast Color on Main Body Contrast Faux Leather Pockets Contrast Color Snap Button Fastening Satin Inner Liner with Woven Badge at Back Neck 100% Polyester Sleeve: 50% Polyester, 50% PU, Liner 100% Polyester" Materials can be changed according to design and style

















AI-SW-2201 AI-SW-2205









AI-SW-2203 AI-SW-2204

Fabric sweat with brushed back. Water-based printed logo. Woven label with water-based print on front. Drawstring waist.100% cotton













Premium Quality Custom Apparel

- +92 309 5352207
- +92 309 5352207
- info@aeqroindustries.com | aeqroindustries@gmail.com
- www.aeqroindustries.com
- Shahab Pura Rd, Small Industrial Estate, Sialkot, Punjab