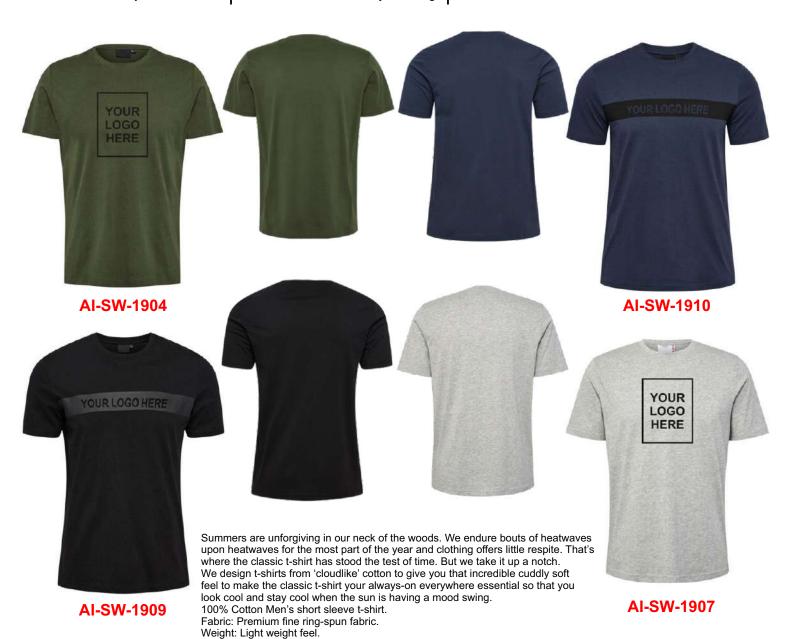

## LONG SLEEVE SHIRTS Sportswear | Team Uniform

AI-SW-1901

AI-SW-1902

AI-SW-1903

AI-SW-1904

this athletic shirt is manufactured with 100% Polyester material. The material absorbs less than one percent of moisture by weight, offers decent dimensional stability. Polyester is easy to machine wash and dry clean. It has excellent memory characteristics to retain its shape. And unlike natural fibers, it is non-allergenic and doesn't promote the growth of bacteria. The tightly locked needle work ensures career lasting durability. Aerated back holes lets the heat escape quickly while keeping the shirt dry and your body fresh. Ideal for Gym training, Boxing Sparring sessions, MMA, Cycling, Running Hiking and more. Classic crew neck Long sleeve Regular fit

## SHORT SLEEVE SHIRTS Sportswear | Team Uniform

Worldwide Delivery In Bulk Order | Sublimation, Embroidery, Printing | 100% Customization

Summers are unforgiving in our neck of the woods. We endure bouts of heatwaves upon heatwaves for the most part of the year and clothing offers little respite. That's where the classic t-shirt has stood the test of time. But we take it up a notch. We design t-shirts from 'cloudlike' cotton to give you that incredible cuddly soft feel to make the classic t-shirt your always-on everywhere essential so that you look cool and stay cool when the sun is having a mood swing.

100% Cotton Men's short sleeve t-shirt. Fabric: Premium fine ring-spun fabric.

Weight: Light weight feel.

Additional Features: Soft Hand screen print.

Heat seal neck label.

**AI-SW-1501** 

AI-SW-1506

AI-SW-1507