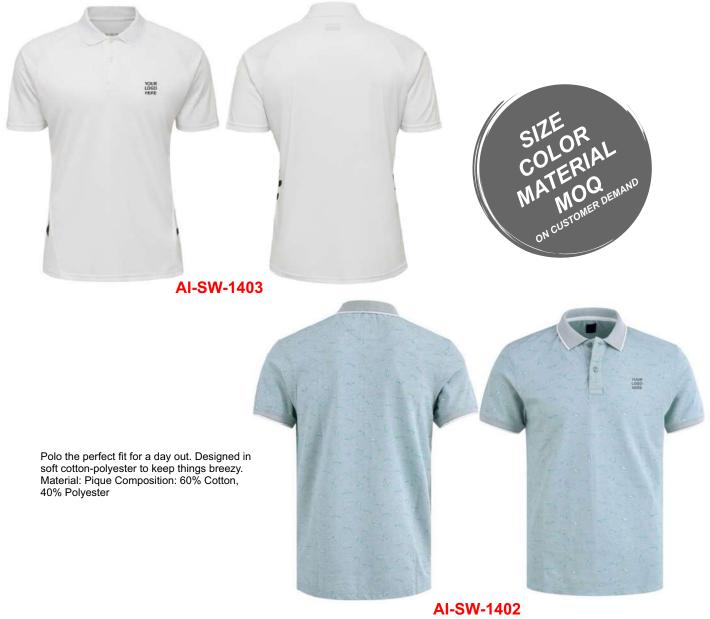

Polo the perfect fit for a day out. Designed in soft cotton-polyester to keep things breezy. Material: Pique Composition: 60% Cotton, 40% Polyester

AI-SW-1401

AI-SW-1409

Additional Features: Soft Hand screen print.