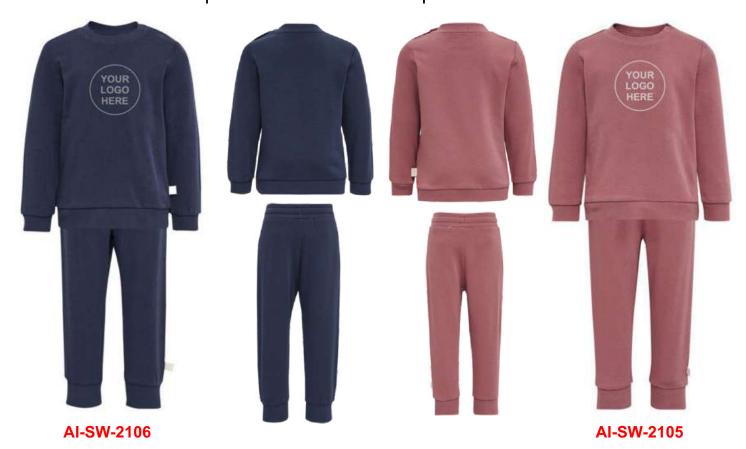

AI-SW-1801 AI-SW-1802

A perfect tracksuit choice to wear while going on a jog, to the gym, or having a day of fun. Your favorite tracksuit kicks in a whole new look with th coolest print collection. From graphic images to vibrant prints, customize your favorite sweats and joggers with these trendiest sets. The versatility of this piece makes it classic and current all at the same time, with pop prints and colors that are sure to give a perfect sporty look with style. 95% Polyester, 5% Spandex Not only design but also customize your fabric Custom neck label, hang tags, packing bags, etc All kinds of Printings, Embroideries & Labels From neck labels to drawstrings, we take care of everything Just imagine the suit specifications, we will make it We are a factory, not a mere reseller/trader Get your dream Jogger suit shipped to your doorstep

A perfect tracksuit choice to wear while going on a jog, to the gym, or having a day of fun. Your favorite tracksuit kicks in a whole new look with th coolest print collection. From graphic images to vibrant prints, customize your favorite sweats and joggers with these trendiest sets. The versatility of this piece makes it classic and current all at the same time, with pop prints and colors that are sure to give a perfect sporty look with style. 95% Polyester, 5% Spandex Not only design but also customize your fabric Custom neck label, hang tags, packing bags, etc All kinds of Printings, Embroideries & Labels From neck labels to drawstrings, we take care of everything Just imagine the suit specifications, we will make it We are a factory, not a mere reseller/trader Get your dream Jogger suit shipped to your doorstep