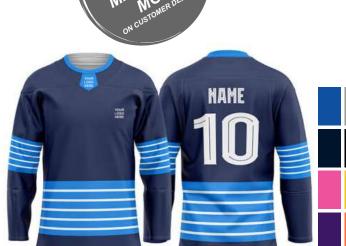

## ICE HOCKEY JERSEY Sportswear | Team Uniform

Worldwide Delivery In Bulk Order | Sublimation, Embroidery, Printing | 100% Customization

#### **AI-TU-608**

Sublimation Options Metal, Plastic Zip Options Logo badge in any quality O Sublimation options Round neck, Youth Cuts etc Logo badge in any quality Deep Neck, Pro neck Styles

Grade – A fabric option in Summer & Moderate GSM High-Quality Metal End Drawstrings Grade-A digital Sublimation with full sticky paper & German Ink 100% Polyester Colts thread stitching Perfectly fit universal sizes 100% Customization accepted from fabric to design to Finishing A range of fabric options to select i.e. Micro Polyester, Micromesh, Poly-Spandex

Grade – A fabric option in Summer & Moderate GSM High-Quality Metal End Drawstrings Grade-A digital Sublimation with full sticky paper & German Ink 100% Polyester Colts thread stitching Perfectly fit universal sizes 100% Customization accepted from fabric to design to Finishing A range of fabric options to select i.e. Micro Polyester, Micromesh, Poly-Spandex

### **ICE HOCKEY UNIFORM**

Sportswear | Team Uniform

Players in the National Hockey League wear equipment which allows their team affiliation to be easily identified, unifying the image of the team. Currently, a NHL uniform consists of a hockey jersey, hockey pants, socks, gloves, and a helmet. All players shall wear numbered uniforms. It is required that all players be numbered with at least 10-inch high Gothic, colored numbers on the back of their jerseys and the same numbers at least 4 inches in height on both sleeves of the jersey. The color of the numbers shall contrast with the color of the jersey. Custom team ice hockey jersey uniforms Made of 100% Polyester. We can customize your design, Logo and Numbers on backside. High quality. No colors fading. Product Type: custom team ice hockey jersey uniforms Material: 100% polyester Fabric Type: small pineapple Technics: Embroidered, sublimation, gum patch, heat printing Feature: Breathable, Quick dry, Other Color: Custom Pantone Color and CMYK Color Technics: Full Sublimation Printing/Heat transfer/Direct transfer Strength: All colors combination, sublimated any colors onto the jerseys

### **ICE HOCKEY UNIFORM**

Sportswear | Team Uniform

Worldwide Delivery In Bulk Order | Sublimation, Embroidery, Printing | 100% Customization

Players in the National Hockey League wear equipment which allows their team affiliation to be easily identified, unifying the image of the team. Currently, a NHL uniform consists of a hockey jersey, hockey pants, socks, gloves, and a helmet. All players shall wear numbered uniforms. It is required that all players be numbered with at least 10-inch high Gothic, colored numbers on the back of their jerseys and the same numbers at least 4 inches in height on both sleeves of the jersey. The color of the numbers shall contrast with the color of the jersey. custom team ice hockey jersey uniforms Made of 100% Polyester. We can customize your design, Logo and Numbers on backside. High quality. No colors fading. Product Type: custom team ice hockey jersey uniforms Material: 100% polyester Fabric Type: small pineapple Technics: Embroidered, sublimation, gum patch, heat printing Feature: Breathable, Quick dry, Other Color: Custom Pantone Color and CMYK Color Technics: Full Sublimation Printing/Heat transfer/Direct transfer Strength: All colors combination, sublimated any colors onto the jerseys