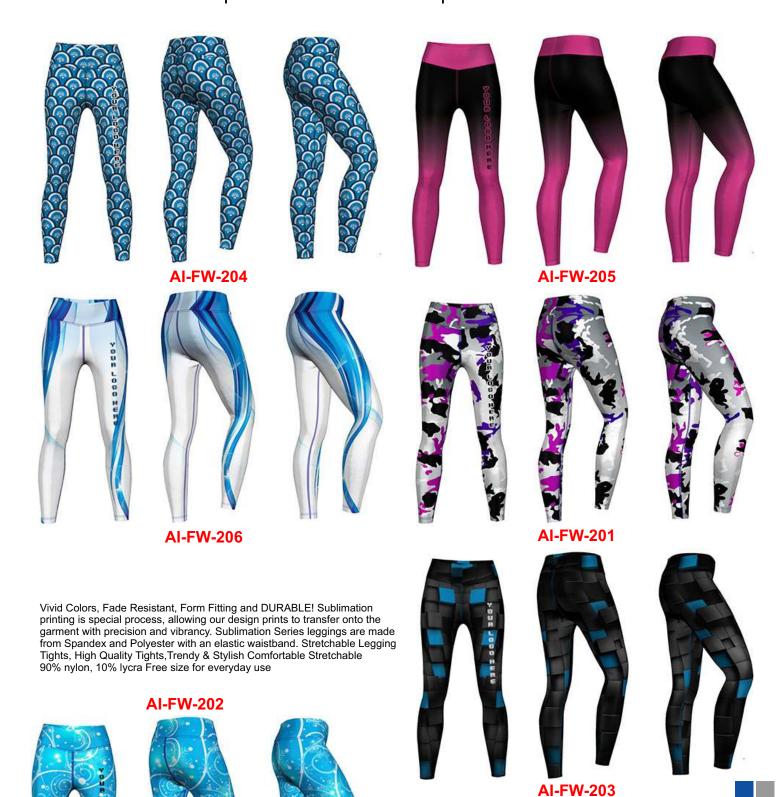

## **COMPRESSION SHORTS** Sportswear | Team Uniform

**AI-FW-1305** 

**AI-FW-1306** 

AI-FW-1301

AI-FW-1302

Manufactured with 94% polyester and 6% spandex tear resistant fabric material.Lightweight construction allows maximum freedom of movement and flexibility.Wide elastic waistband delivers a secure fit. Extensively close knitted flat locked seams ensure the shorts will not lose their shape even after rigorous use.