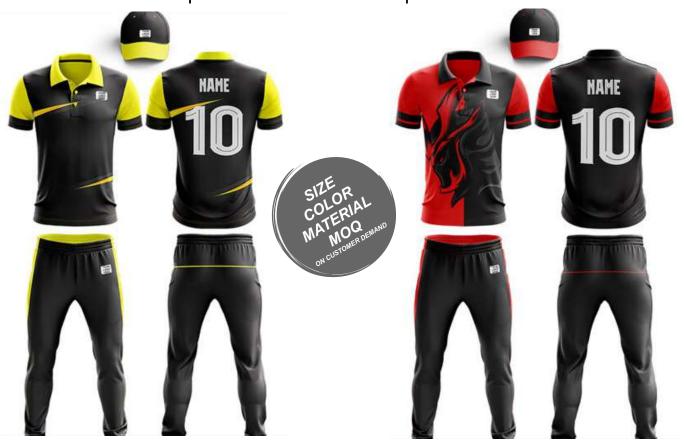

### **ICE HOCKEY UNIFORM**

Sportswear | Team Uniform

Players in the National Hockey League wear equipment which allows their team affiliation to be easily identified, unifying the image of the team. Currently, a NHL uniform consists of a hockey jersey, hockey pants, socks, gloves, and a helmet. All players shall wear numbered uniforms. It is required that all players be numbered with at least 10-inch high Gothic, colored numbers on the back of their jerseys and the same numbers at least 4 inches in height on both sleeves of the jersey. The color of the numbers shall contrast with the color of the jersey. Custom team ice hockey jersey uniforms Made of 100% Polyester. We can customize your design, Logo and Numbers on backside. High quality. No colors fading. Product Type: custom team ice hockey jersey uniforms Material: 100% polyester Fabric Type: small pineapple Technics: Embroidered, sublimation, gum patch, heat printing Feature: Breathable, Quick dry, Other Color: Custom Pantone Color and CMYK Color Technics: Full Sublimation Printing/Heat transfer/Direct transfer Strength: All colors combination, sublimated any colors onto the jerseys

### **ICE HOCKEY UNIFORM**

Sportswear | Team Uniform

Worldwide Delivery In Bulk Order | Sublimation, Embroidery, Printing | 100% Customization

Players in the National Hockey League wear equipment which allows their team affiliation to be easily identified, unifying the image of the team. Currently, a NHL uniform consists of a hockey jersey, hockey pants, socks, gloves, and a helmet. All players shall wear numbered uniforms. It is required that all players be numbered with at least 10-inch high Gothic, colored numbers on the back of their jerseys and the same numbers at least 4 inches in height on both sleeves of the jersey. The color of the numbers shall contrast with the color of the jersey. custom team ice hockey jersey uniforms Made of 100% Polyester. We can customize your design, Logo and Numbers on backside. High quality. No colors fading. Product Type: custom team ice hockey jersey uniforms Material: 100% polyester Fabric Type: small pineapple Technics: Embroidered, sublimation, gum patch, heat printing Feature: Breathable, Quick dry, Other Color: Custom Pantone Color and CMYK Color Technics: Full Sublimation Printing/Heat transfer/Direct transfer Strength: All colors combination, sublimated any colors onto the jerseys