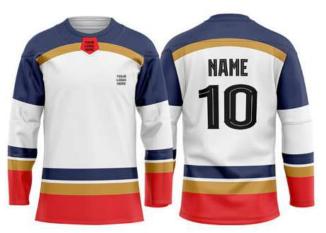

## ICE HOCKEY JERSEY Sportswear | Team Uniform

Worldwide Delivery In Bulk Order | Sublimation, Embroidery, Printing | 100% Customization

#### **AI-TU-608**

Sublimation Options Metal, Plastic Zip Options Logo badge in any quality O Sublimation options Round neck, Youth Cuts etc Logo badge in any quality Deep Neck, Pro neck Styles

Grade – A fabric option in Summer & Moderate GSM High-Quality Metal End Drawstrings Grade-A digital Sublimation with full sticky paper & German Ink 100% Polyester Colts thread stitching Perfectly fit universal sizes 100% Customization accepted from fabric to design to Finishing A range of fabric options to select i.e. Micro Polyester, Micromesh, Poly-Spandex

Grade – A fabric option in Summer & Moderate GSM High-Quality Metal End Drawstrings Grade-A digital Sublimation with full sticky paper & German Ink 100% Polyester Colts thread stitching Perfectly fit universal sizes 100% Customization accepted from fabric to design to Finishing A range of fabric options to select i.e. Micro Polyester, Micromesh, Poly-Spandex

### **ICE HOCKEY UNIFORM**

Sportswear | Team Uniform

Players in the National Hockey League wear equipment which allows their team affiliation to be easily identified, unifying the image of the team. Currently, a NHL uniform consists of a hockey jersey, hockey pants, socks, gloves, and a helmet. All players shall wear numbered uniforms. It is required that all players be numbered with at least 10-inch high Gothic, colored numbers on the back of their jerseys and the same numbers at least 4 inches in height on both sleeves of the jersey. The color of the numbers shall contrast with the color of the jersey. Custom team ice hockey jersey uniforms Made of 100% Polyester. We can customize your design, Logo and Numbers on backside. High quality. No colors fading. Product Type: custom team ice hockey jersey uniforms Material: 100% polyester Fabric Type: small pineapple Technics: Embroidered, sublimation, gum patch, heat printing Feature: Breathable, Quick dry, Other Color: Custom Pantone Color and CMYK Color Technics: Full Sublimation Printing/Heat transfer/Direct transfer Strength: All colors combination, sublimated any colors onto the jerseys