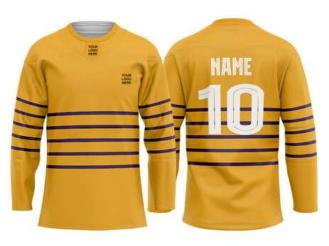

## ICE HOCKEY JERSEY Sportswear | Team Uniform

Worldwide Delivery In Bulk Order | Sublimation, Embroidery, Printing | 100% Customization

#### **AI-TU-608**

Sublimation Options Metal, Plastic Zip Options Logo badge in any quality O Sublimation options Round neck, Youth Cuts etc Logo badge in any quality Deep Neck, Pro neck Styles

Grade – A fabric option in Summer & Moderate GSM High-Quality Metal End Drawstrings Grade-A digital Sublimation with full sticky paper & German Ink 100% Polyester Colts thread stitching Perfectly fit universal sizes 100% Customization accepted from fabric to design to Finishing A range of fabric options to select i.e. Micro Polyester, Micromesh, Poly-Spandex

Grade – A fabric option in Summer & Moderate GSM High-Quality Metal End Drawstrings Grade-A digital Sublimation with full sticky paper & German Ink 100% Polyester Colts thread stitching Perfectly fit universal sizes 100% Customization accepted from fabric to design to Finishing A range of fabric options to select i.e. Micro Polyester, Micromesh, Poly-Spandex

### **ICE HOCKEY UNIFORM**

Sportswear | Team Uniform

Players in the National Hockey League wear equipment which allows their team affiliation to be easily identified, unifying the image of the team. Currently, a NHL uniform consists of a hockey jersey, hockey pants, socks, gloves, and a helmet. All players shall wear numbered uniforms. It is required that all players be numbered with at least 10-inch high Gothic, colored numbers on the back of their jerseys and the same numbers at least 4 inches in height on both sleeves of the jersey. The color of the numbers shall contrast with the color of the jersey. Custom team ice hockey jersey uniforms Made of 100% Polyester. We can customize your design, Logo and Numbers on backside. High quality. No colors fading. Product Type: custom team ice hockey jersey uniforms Material: 100% polyester Fabric Type: small pineapple Technics: Embroidered, sublimation, gum patch, heat printing Feature: Breathable, Quick dry, Other Color: Custom Pantone Color and CMYK Color Technics: Full Sublimation Printing/Heat transfer/Direct transfer Strength: All colors combination, sublimated any colors onto the jerseys