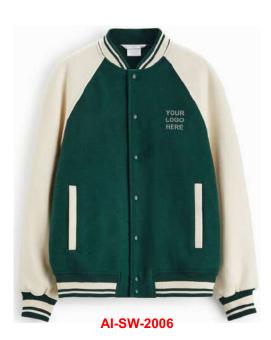

AI-SW-1806

**AI-SW-1805** 

AI-SW-1804

AI-SW-1803

Standard fit for a relaxed, easy feel Stretch cuffs Pockets 61% cotton/39% polyester Machine wash

Regular Fit Varsity Jacket Contrast Faux Leather Sleeves Boucle Smiley Detail and Embroidery Detail on Sleeve's Chunky Striped Rib at Cuffs and Collar Paisley Applique and Boucle Patches on Main Body Embroidery Script Detail in Contrast Color on Main Body Contrast Faux Leather Pockets Contrast Color Snap Button Fastening Satin Inner Liner with Woven Badge at Back Neck 100% Polyester Sleeve: 50% Polyester, 50% PU, Liner 100% Polyester" Materials can be changed according to design and style

AI-SW-2008

Regular Fit Varsity Jacket Contrast Faux Leather Sleeves Boucle Smiley Detail and Embroidery Detail on Sleeve's Chunky Striped Rib at Cuffs and Collar Paisley Applique and Boucle Patches on Main Body Embroidery Script Detail in Contrast Color on Main Body Contrast Faux Leather Pockets Contrast Color Snap Button Fastening Satin Inner Liner with Woven Badge at Back Neck 100% Polyester Sleeve: 50% Polyester, 50% PU, Liner 100% Polyester" Materials can be changed according to design and style

AI-SW-2004

## VARSITY JACKET Sportswear | Team Uniform

Worldwide Delivery In Bulk Order | Sublimation, Embroidery, Printing | 100% Customization

Regular Fit Varsity Jacket Contrast Faux Leather Sleeves Boucle Smiley Detail and Embroidery Detail on Sleeve's Chunky Striped Rib at Cuffs and Collar Paisley Applique and Boucle Patches on Main Body Embroidery Script Detail in Contrast Color on Main Body Contrast Faux Leather Pockets Contrast Color Snap Button Fastening Satin Inner Liner with Woven Badge at Back Neck 100% Polyester Sleeve: 50% Polyester, 50% PU, Liner 100% Polyester" Materials can be changed according to design and style