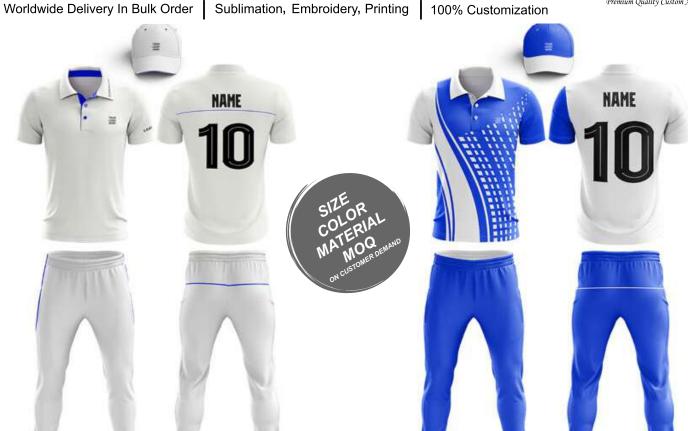

### **ICE HOCKEY UNIFORM**

Sportswear | Team Uniform

Players in the National Hockey League wear equipment which allows their team affiliation to be easily identified, unifying the image of the team. Currently, a NHL uniform consists of a hockey jersey, hockey pants, socks, gloves, and a helmet. All players shall wear numbered uniforms. It is required that all players be numbered with at least 10-inch high Gothic, colored numbers on the back of their jerseys and the same numbers at least 4 inches in height on both sleeves of the jersey. The color of the numbers shall contrast with the color of the jersey. Custom team ice hockey jersey uniforms Made of 100% Polyester. We can customize your design, Logo and Numbers on backside. High quality. No colors fading. Product Type: custom team ice hockey jersey uniforms Material: 100% polyester Fabric Type: small pineapple Technics: Embroidered, sublimation, gum patch, heat printing Feature: Breathable, Quick dry, Other Color: Custom Pantone Color and CMYK Color Technics: Full Sublimation Printing/Heat transfer/Direct transfer Strength: All colors combination, sublimated any colors onto the jerseys

### **ICE HOCKEY UNIFORM**

Sportswear | Team Uniform

Worldwide Delivery In Bulk Order | Sublimation, Embroidery, Printing | 100% Customization

Players in the National Hockey League wear equipment which allows their team affiliation to be easily identified, unifying the image of the team. Currently, a NHL uniform consists of a hockey jersey, hockey pants, socks, gloves, and a helmet. All players shall wear numbered uniforms. It is required that all players be numbered with at least 10-inch high Gothic, colored numbers on the back of their jerseys and the same numbers at least 4 inches in height on both sleeves of the jersey. The color of the numbers shall contrast with the color of the jersey. custom team ice hockey jersey uniforms Made of 100% Polyester. We can customize your design, Logo and Numbers on backside. High quality. No colors fading. Product Type: custom team ice hockey jersey uniforms Material: 100% polyester Fabric Type: small pineapple Technics: Embroidered, sublimation, gum patch, heat printing Feature: Breathable, Quick dry, Other Color: Custom Pantone Color and CMYK Color Technics: Full Sublimation Printing/Heat transfer/Direct transfer Strength: All colors combination, sublimated any colors onto the jerseys