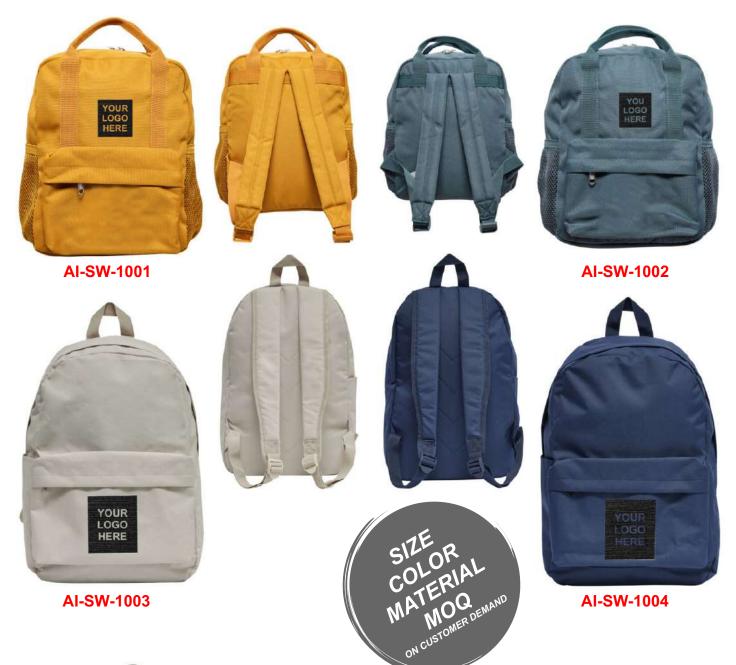

**AI-FW-306** 

**AI-FW-301** 

**AI-FW-305** 

**AI-FW-302** 

**AI-FW-303** 

**AI-FW-304** 

Custom Logo of your Brand.

The Travel Pack is a versatile carry-on backpack designed for traveling smart. It features a streamlined design and smart organization so you can skip the baggage carousel and stay on the go. 100% polyester

Mash fabric front pocket Adjustable waist strap with clip Detachable key chain Name tag on inside YKK® zippers Expandable water bottle pocket

The Travel Pack is a versatile carry-on backpack designed for traveling smart. It features a streamlined design and smart organization so you can skip the baggage carousel and stay on the go.

100% polyester Mash fabric front pocket Adjustable waist strap with clip Detachable key chain Name tag on inside YKK® zippers Expandable water bottle pocket

AI-SW-1008

Made from organic cotton for an ultra soft feel, the crew neck has a lower environmental impact than conventional cotton. This suit consists of a round neck sweatshirt and comfortable jogging pants. The top has a snap opening at the neck for easy diapering, while the bottom has a drawstring waist for a perfect fit. Stretch Jersey, Organic fabric, Round neck sweatshirt, Snap opening, Bottom with drawstring waist available in all sizes