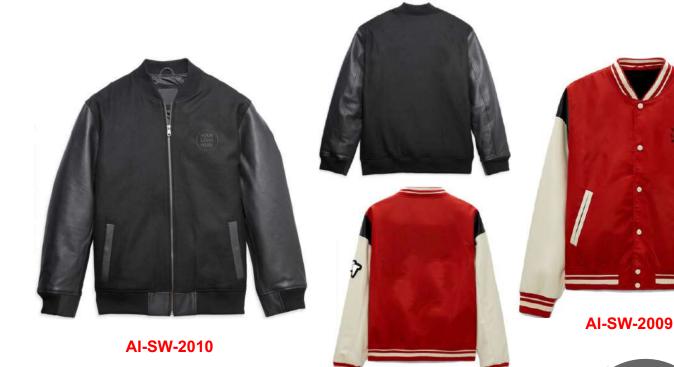

AI-SW-1806

**AI-SW-1805** 

AI-SW-1804

AI-SW-1803

Standard fit for a relaxed, easy feel Stretch cuffs Pockets 61% cotton/39% polyester Machine wash

Regular Fit Varsity Jacket Contrast Faux Leather Sleeves Boucle Smiley Detail and Embroidery Detail on Sleeve's Chunky Striped Rib at Cuffs and Collar Paisley Applique and Boucle Patches on Main Body Embroidery Script Detail in Contrast Color on Main Body Contrast Faux Leather Pockets Contrast Color Snap Button Fastening Satin Inner Liner with Woven Badge at Back Neck 100% Polyester Sleeve: 50% Polyester, 50% PU, Liner 100% Polyester" Materials can be changed according to design and style

## VARSITY JACKET Sportswear | Team Uniform

Worldwide Delivery In Bulk Order | Sublimation, Embroidery, Printing | 100% Customization

Regular Fit Varsity Jacket Contrast Faux Leather Sleeves Boucle Smiley Detail and Embroidery Detail on Sleeve's Chunky Striped Rib at Cuffs and Collar Paisley Applique and Boucle Patches on Main Body Embroidery Script Detail in Contrast Color on Main Body Contrast Faux Leather Pockets Contrast Color Snap Button Fastening Satin Inner Liner with Woven Badge at Back Neck 100% Polyester Sleeve: 50% Polyester, 50% PU, Liner 100% Polyester" Materials can be changed according to design and style