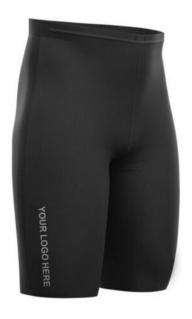

## **COMPRESSION SHORTS** Sportswear | Team Uniform

**AI-FW-1305** 

**AI-FW-1306** 

AI-FW-1301

AI-FW-1302

Manufactured with 94% polyester and 6% spandex tear resistant fabric material.Lightweight construction allows maximum freedom of movement and flexibility.Wide elastic waistband delivers a secure fit. Extensively close knitted flat locked seams ensure the shorts will not lose their shape even after rigorous use.