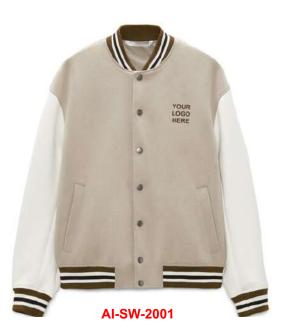

AI-SW-1806

**AI-SW-1805** 

AI-SW-1804

AI-SW-1803

Standard fit for a relaxed, easy feel Stretch cuffs Pockets 61% cotton/39% polyester Machine wash

Regular Fit Varsity Jacket Contrast Faux Leather Sleeves Boucle Smiley Detail and Embroidery Detail on Sleeve's Chunky Striped Rib at Cuffs and Collar Paisley Applique and Boucle Patches on Main Body Embroidery Script Detail in Contrast Color on Main Body Contrast Faux Leather Pockets Contrast Color Snap Button Fastening Satin Inner Liner with Woven Badge at Back Neck 100% Polyester Sleeve: 50% Polyester, 50% PU, Liner 100% Polyester" Materials can be changed according to design and style

AI-SW-2008

Regular Fit Varsity Jacket Contrast Faux Leather Sleeves Boucle Smiley Detail and Embroidery Detail on Sleeve's Chunky Striped Rib at Cuffs and Collar Paisley Applique and Boucle Patches on Main Body Embroidery Script Detail in Contrast Color on Main Body Contrast Faux Leather Pockets Contrast Color Snap Button Fastening Satin Inner Liner with Woven Badge at Back Neck 100% Polyester Sleeve: 50% Polyester, 50% PU, Liner 100% Polyester" Materials can be changed according to design and style

AI-SW-2004

## VARSITY JACKET Sportswear | Team Uniform

Worldwide Delivery In Bulk Order | Sublimation, Embroidery, Printing | 100% Customization

Regular Fit Varsity Jacket Contrast Faux Leather Sleeves Boucle Smiley Detail and Embroidery Detail on Sleeve's Chunky Striped Rib at Cuffs and Collar Paisley Applique and Boucle Patches on Main Body Embroidery Script Detail in Contrast Color on Main Body Contrast Faux Leather Pockets Contrast Color Snap Button Fastening Satin Inner Liner with Woven Badge at Back Neck 100% Polyester Sleeve: 50% Polyester, 50% PU, Liner 100% Polyester" Materials can be changed according to design and style