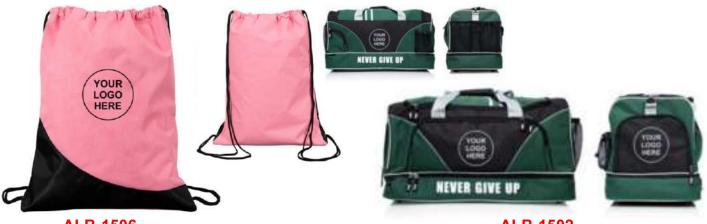

Features odor resistant and sweat-wicking properties.

This product is machine washable

AI-B-1502

AI-B-1501

AI-B-1504

Made from premium grade water-proof nylon. Wet cloth compartment underneath. Large shoe or boxing glove compartment one end and 2 mesh pockets at the other for a water bottle or other belongings. Headphone exit at top with secure concealed phone pocket on the inside of the top opening Extra strong lock able zips. Water-proof nylon, Compartment underneath Large compartment at end Lockable zips