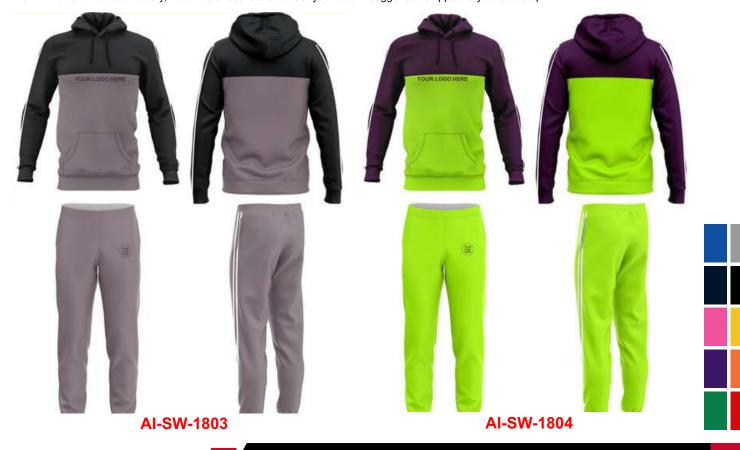

AI-SW-1806

**AI-SW-1805** 

AI-SW-1804

AI-SW-1803

Standard fit for a relaxed, easy feel Stretch cuffs Pockets 61% cotton/39% polyester Machine wash

Regular Fit Varsity Jacket Contrast Faux Leather Sleeves Boucle Smiley Detail and Embroidery Detail on Sleeve's Chunky Striped Rib at Cuffs and Collar Paisley Applique and Boucle Patches on Main Body Embroidery Script Detail in Contrast Color on Main Body Contrast Faux Leather Pockets Contrast Color Snap Button Fastening Satin Inner Liner with Woven Badge at Back Neck 100% Polyester Sleeve: 50% Polyester, 50% PU, Liner 100% Polyester" Materials can be changed according to design and style