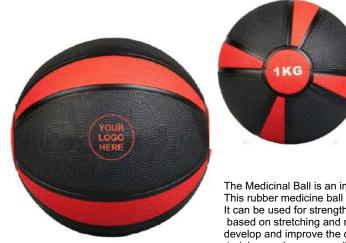

The Medicinal Ball is an important tool for power training in the sport. This rubber medicine ball helps improve your cardio, muscle tone, and strength. It can be used for strength training as the plyometric training (Plyometrics is mainly based on stretching and muscle shortening, is a method of training designed to develop and improve the capacity to exercise power in a burst of action) for strength training, endurance, cardiovascular work and injury recovery, regular use in the home environment. It comes in a non-slip surface finish, made of natural rubber.