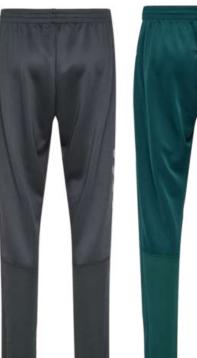

AI-SW-1111

AI-SW-1112

AI-SW-1710

Elevate the image of your brand with custom fabric printing on the modern Tracksuits. Now highlight your brand wherever you go with personalized Tracksuits. Either go to the gym or run a marathon, uplift your marketing tactics with customized solutions. Modern sleek designed tracksuits Comes with a jacket and trousers with a regular fitting The zippered jacket has two pockets on the side Not only design but also customize your fabric All kinds of Printings, Embroideries & Labels Multiple patterns with unlimited color options Just imagine the suit specifications, we will make it We are a factory, not mere reseller/trader Get your dream tracksuit shipped at your doorstep