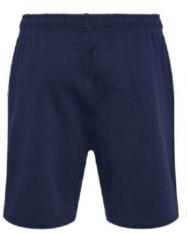

**AI-SW-1508** 

**AI-SW-1509** 

AI-SW-1510

It's all about comfort and colorful prints in our shorts! Our shorts feature an anti-chafing waistband sewn that offers a snug fit on every man's waistline and are made from premium fabric that helps keep your skin dry by locking in moisture and letting you be comfortable. Your perfect partner that accompanies you wherever you go! These shorts have all the fun and exciting summer prints and colors to spice up your outfit. All shorts come standard with an elastic waistband and drawstring to ensure a proper fit.

100% Ultra-soft Jersey made of polyester You can add your own designs or logo

It's all about comfort and colorful prints in our shorts! Our shorts feature an anti-chafing waistband sewn that offers a snug fit on every man's waistline and are made from premium fabric that helps keep your skin dry by locking in moisture and letting you be comfortable. Your perfect partner that accompanies you wherever you go! These shorts have all the fun and exciting summer prints and colors to spice up your outfit. All shorts come standard with an elastic waistband and drawstring to ensure a proper fit. 100% Ultra-soft Jersey made of polyester You can add your own designs or logo