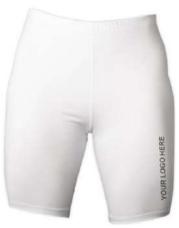

## **COMPRESSION SHORTS** Sportswear | Team Uniform

**AI-FW-1305** 

**AI-FW-1306** 

AI-FW-1301

AI-FW-1302

Manufactured with 94% polyester and 6% spandex tear resistant fabric material.Lightweight construction allows maximum freedom of movement and flexibility.Wide elastic waistband delivers a secure fit. Extensively close knitted flat locked seams ensure the shorts will not lose their shape even after rigorous use.