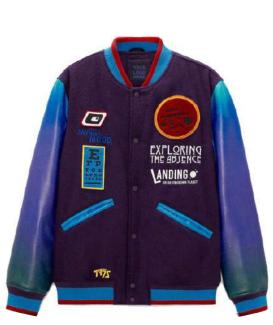

## VARSITY JACKET Sportswear | Team Uniform

Worldwide Delivery In Bulk Order | Sublimation, Embroidery, Printing | 100% Customization

Regular Fit Varsity Jacket Contrast Faux Leather Sleeves Boucle Smiley Detail and Embroidery Detail on Sleeve's Chunky Striped Rib at Cuffs and Collar Paisley Applique and Boucle Patches on Main Body Embroidery Script Detail in Contrast Color on Main Body Contrast Faux Leather Pockets Contrast Color Snap Button Fastening Satin Inner Liner with Woven Badge at Back Neck 100% Polyester Sleeve: 50% Polyester, 50% PU, Liner 100% Polyester" Materials can be changed according to design and style