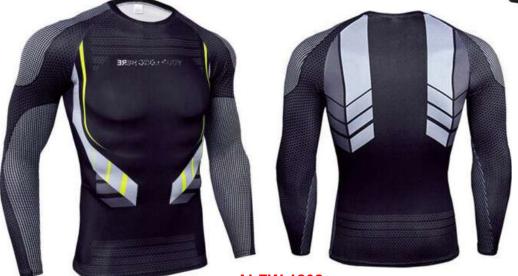

### **COMPRESSION SHIRT**Sportswear | Team Uniform

**AI-FW-1201** 

Round-neck for extra coverage and anatomically designed to conform to your body perfectly. Manufactured with 94% polyester fabric and 6% spandex compression range material Offers unique thermal compression and freedom of movement Tightly interlocked flat seams ensure maximum durability Promises to keep your skin free of rashes and irritations