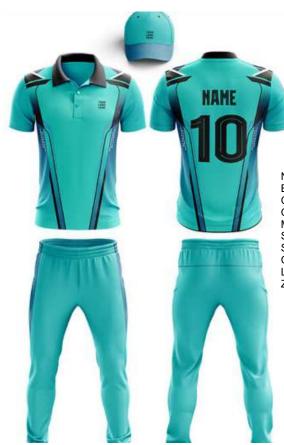

### **ICE HOCKEY UNIFORM**

Sportswear | Team Uniform

Players in the National Hockey League wear equipment which allows their team affiliation to be easily identified, unifying the image of the team. Currently, a NHL uniform consists of a hockey jersey, hockey pants, socks, gloves, and a helmet. All players shall wear numbered uniforms. It is required that all players be numbered with at least 10-inch high Gothic, colored numbers on the back of their jerseys and the same numbers at least 4 inches in height on both sleeves of the jersey. The color of the numbers shall contrast with the color of the jersey. Custom team ice hockey jersey uniforms Made of 100% Polyester. We can customize your design, Logo and Numbers on backside. High quality. No colors fading. Product Type: custom team ice hockey jersey uniforms Material: 100% polyester Fabric Type: small pineapple Technics: Embroidered, sublimation, gum patch, heat printing Feature: Breathable, Quick dry, Other Color: Custom Pantone Color and CMYK Color Technics: Full Sublimation Printing/Heat transfer/Direct transfer Strength: All colors combination, sublimated any colors onto the jerseys

### **ICE HOCKEY UNIFORM**

Sportswear | Team Uniform

Worldwide Delivery In Bulk Order | Sublimation, Embroidery, Printing | 100% Customization

Players in the National Hockey League wear equipment which allows their team affiliation to be easily identified, unifying the image of the team. Currently, a NHL uniform consists of a hockey jersey, hockey pants, socks, gloves, and a helmet. All players shall wear numbered uniforms. It is required that all players be numbered with at least 10-inch high Gothic, colored numbers on the back of their jerseys and the same numbers at least 4 inches in height on both sleeves of the jersey. The color of the numbers shall contrast with the color of the jersey. custom team ice hockey jersey uniforms Made of 100% Polyester. We can customize your design, Logo and Numbers on backside. High quality. No colors fading. Product Type: custom team ice hockey jersey uniforms Material: 100% polyester Fabric Type: small pineapple Technics: Embroidered, sublimation, gum patch, heat printing Feature: Breathable, Quick dry, Other Color: Custom Pantone Color and CMYK Color Technics: Full Sublimation Printing/Heat transfer/Direct transfer Strength: All colors combination, sublimated any colors onto the jerseys