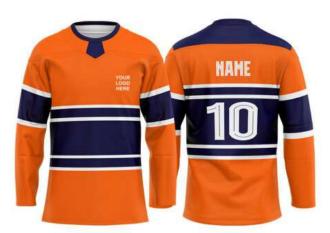

## ICE HOCKEY JERSEY Sportswear | Team Uniform

Worldwide Delivery In Bulk Order | Sublimation, Embroidery, Printing | 100% Customization

#### **AI-TU-608**

Sublimation Options Metal, Plastic Zip Options Logo badge in any quality O Sublimation options Round neck, Youth Cuts etc Logo badge in any quality Deep Neck, Pro neck Styles

Grade – A fabric option in Summer & Moderate GSM High-Quality Metal End Drawstrings Grade-A digital Sublimation with full sticky paper & German Ink 100% Polyester Colts thread stitching Perfectly fit universal sizes 100% Customization accepted from fabric to design to Finishing A range of fabric options to select i.e. Micro Polyester, Micromesh, Poly-Spandex

Grade – A fabric option in Summer & Moderate GSM High-Quality Metal End Drawstrings Grade-A digital Sublimation with full sticky paper & German Ink 100% Polyester Colts thread stitching Perfectly fit universal sizes 100% Customization accepted from fabric to design to Finishing A range of fabric options to select i.e. Micro Polyester, Micromesh, Poly-Spandex