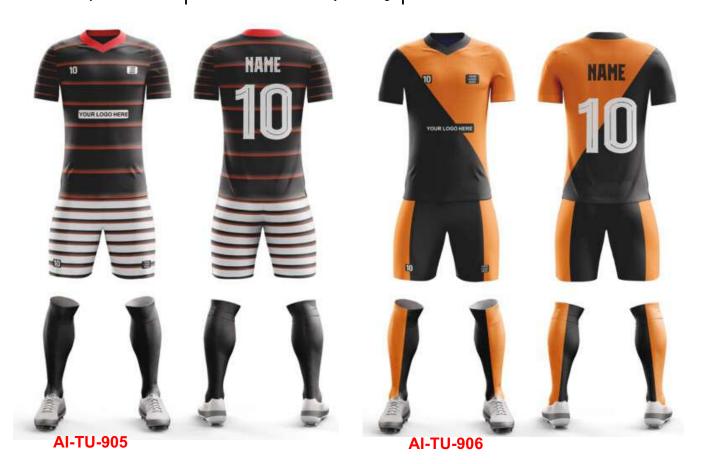

#### **AI-TU-608**

Sublimation Options Metal, Plastic Zip Options Logo badge in any quality O Sublimation options Round neck, Youth Cuts etc Logo badge in any quality Deep Neck, Pro neck Styles

Grade – A fabric option in Summer & Moderate GSM High-Quality Metal End Drawstrings Grade-A digital Sublimation with full sticky paper & German Ink 100% Polyester Colts thread stitching Perfectly fit universal sizes 100% Customization accepted from fabric to design to Finishing A range of fabric options to select i.e. Micro Polyester, Micromesh, Poly-Spandex

Grade – A fabric option in Summer & Moderate GSM High-Quality Metal End Drawstrings Grade-A digital Sublimation with full sticky paper & German Ink 100% Polyester Colts thread stitching Perfectly fit universal sizes 100% Customization accepted from fabric to design to Finishing A range of fabric options to select i.e. Micro Polyester, Micromesh, Poly-Spandex