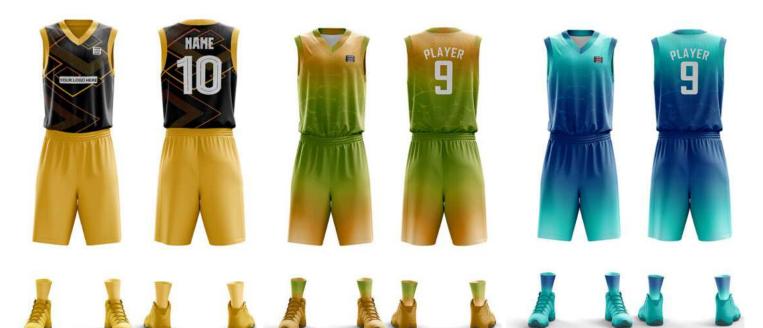

## BASKETBALL UNIFORM Sportswear | Team Uniform

Worldwide Delivery In Bulk Order | Sublimation, Embroidery, Printing | 100% Customization

**AI-TU-313 AI-TU-314** 

Not only design but also customize your fabric. Customize neck label, hang tags, packing bags, etc All kinds of Printings, Embroideries & Labels From neck-label to drawstrings we take care of everything Just imagine your colors, we will do them We are a manufacturer, not a mere reseller or trader Get your dream kit shipped at your doorstep