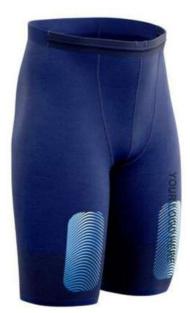

## **COMPRESSION SHORTS** Sportswear | Team Uniform

**AI-FW-1305** 

**AI-FW-1306** 

AI-FW-1301

AI-FW-1302

Manufactured with 94% polyester and 6% spandex tear resistant fabric material.Lightweight construction allows maximum freedom of movement and flexibility.Wide elastic waistband delivers a secure fit. Extensively close knitted flat locked seams ensure the shorts will not lose their shape even after rigorous use.