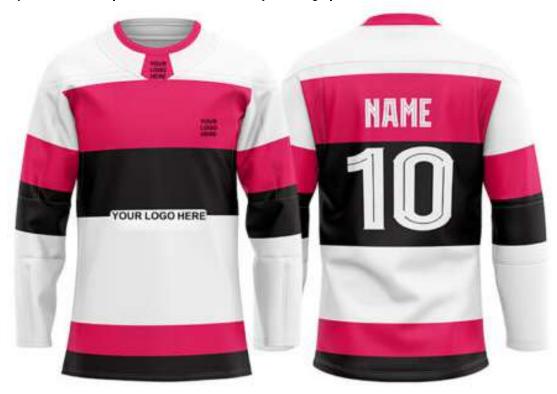

## ICE HOCKEY JERSEY Sportswear | Team Uniform

Worldwide Delivery In Bulk Order | Sublimation, Embroidery, Printing | 100% Customization

#### **AI-TU-608**

Sublimation Options Metal, Plastic Zip Options Logo badge in any quality O Sublimation options Round neck, Youth Cuts etc Logo badge in any quality Deep Neck, Pro neck Styles

Grade – A fabric option in Summer & Moderate GSM High-Quality Metal End Drawstrings Grade-A digital Sublimation with full sticky paper & German Ink 100% Polyester Colts thread stitching Perfectly fit universal sizes 100% Customization accepted from fabric to design to Finishing A range of fabric options to select i.e. Micro Polyester, Micromesh, Poly-Spandex

Grade – A fabric option in Summer & Moderate GSM High-Quality Metal End Drawstrings Grade-A digital Sublimation with full sticky paper & German Ink 100% Polyester Colts thread stitching Perfectly fit universal sizes 100% Customization accepted from fabric to design to Finishing A range of fabric options to select i.e. Micro Polyester, Micromesh, Poly-Spandex

### **ICE HOCKEY UNIFORM**

Sportswear | Team Uniform

Players in the National Hockey League wear equipment which allows their team affiliation to be easily identified, unifying the image of the team. Currently, a NHL uniform consists of a hockey jersey, hockey pants, socks, gloves, and a helmet. All players shall wear numbered uniforms. It is required that all players be numbered with at least 10-inch high Gothic, colored numbers on the back of their jerseys and the same numbers at least 4 inches in height on both sleeves of the jersey. The color of the numbers shall contrast with the color of the jersey. Custom team ice hockey jersey uniforms Made of 100% Polyester. We can customize your design, Logo and Numbers on backside. High quality. No colors fading. Product Type: custom team ice hockey jersey uniforms Material: 100% polyester Fabric Type: small pineapple Technics: Embroidered, sublimation, gum patch, heat printing Feature: Breathable, Quick dry, Other Color: Custom Pantone Color and CMYK Color Technics: Full Sublimation Printing/Heat transfer/Direct transfer Strength: All colors combination, sublimated any colors onto the jerseys

### **ICE HOCKEY UNIFORM**

Sportswear | Team Uniform

Worldwide Delivery In Bulk Order | Sublimation, Embroidery, Printing | 100% Customization

Players in the National Hockey League wear equipment which allows their team affiliation to be easily identified, unifying the image of the team. Currently, a NHL uniform consists of a hockey jersey, hockey pants, socks, gloves, and a helmet. All players shall wear numbered uniforms. It is required that all players be numbered with at least 10-inch high Gothic, colored numbers on the back of their jerseys and the same numbers at least 4 inches in height on both sleeves of the jersey. The color of the numbers shall contrast with the color of the jersey. custom team ice hockey jersey uniforms Made of 100% Polyester. We can customize your design, Logo and Numbers on backside. High quality. No colors fading. Product Type: custom team ice hockey jersey uniforms Material: 100% polyester Fabric Type: small pineapple Technics: Embroidered, sublimation, gum patch, heat printing Feature: Breathable, Quick dry, Other Color: Custom Pantone Color and CMYK Color Technics: Full Sublimation Printing/Heat transfer/Direct transfer Strength: All colors combination, sublimated any colors onto the jerseys