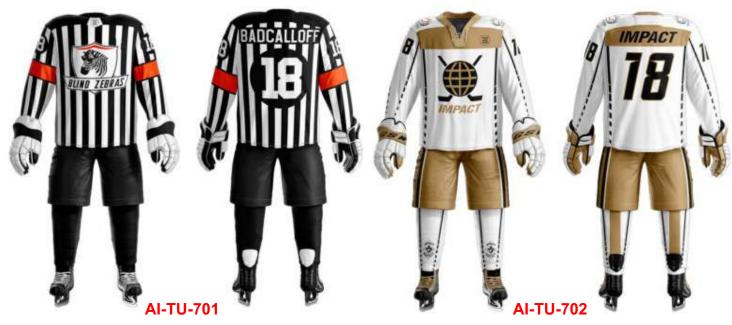

### **ICE HOCKEY UNIFORM**

Sportswear | Team Uniform

Players in the National Hockey League wear equipment which allows their team affiliation to be easily identified, unifying the image of the team. Currently, a NHL uniform consists of a hockey jersey, hockey pants, socks, gloves, and a helmet. All players shall wear numbered uniforms. It is required that all players be numbered with at least 10-inch high Gothic, colored numbers on the back of their jerseys and the same numbers at least 4 inches in height on both sleeves of the jersey. The color of the numbers shall contrast with the color of the jersey. Custom team ice hockey jersey uniforms Made of 100% Polyester. We can customize your design, Logo and Numbers on backside. High quality. No colors fading. Product Type: custom team ice hockey jersey uniforms Material: 100% polyester Fabric Type: small pineapple Technics: Embroidered, sublimation, gum patch, heat printing Feature: Breathable, Quick dry, Other Color: Custom Pantone Color and CMYK Color Technics: Full Sublimation Printing/Heat transfer/Direct transfer Strength: All colors combination, sublimated any colors onto the jerseys

### **ICE HOCKEY UNIFORM**

Sportswear | Team Uniform

Worldwide Delivery In Bulk Order | Sublimation, Embroidery, Printing | 100% Customization

Players in the National Hockey League wear equipment which allows their team affiliation to be easily identified, unifying the image of the team. Currently, a NHL uniform consists of a hockey jersey, hockey pants, socks, gloves, and a helmet. All players shall wear numbered uniforms. It is required that all players be numbered with at least 10-inch high Gothic, colored numbers on the back of their jerseys and the same numbers at least 4 inches in height on both sleeves of the jersey. The color of the numbers shall contrast with the color of the jersey. custom team ice hockey jersey uniforms Made of 100% Polyester. We can customize your design, Logo and Numbers on backside. High quality. No colors fading. Product Type: custom team ice hockey jersey uniforms Material: 100% polyester Fabric Type: small pineapple Technics: Embroidered, sublimation, gum patch, heat printing Feature: Breathable, Quick dry, Other Color: Custom Pantone Color and CMYK Color Technics: Full Sublimation Printing/Heat transfer/Direct transfer Strength: All colors combination, sublimated any colors onto the jerseys