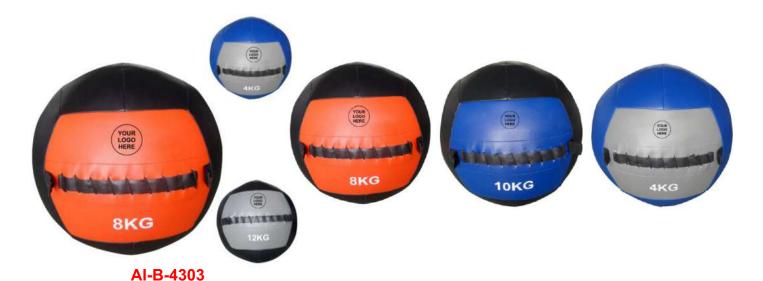

AI-B-4301

The basic foundation of double grip medicine balls are suitable for core strength and rehabilitation training. It is a wise investment for any gym. The double grip design provides better grip and can withstand heavier weights. These balls can be flexibly used in training exercises such as abdominal curls, leg raises, and Russion twists. High Quality Rubber As compared to other brands of medicine balls, Beast Gears uses natural rubber and styrene butadiene rubber that has longer natural vulcanization time, low order, good elasticity, abrasion resistance, and wear resistance. They have been tested by high-level sports teams in the most cruel use environment. Balanced center of gravity The ball's configuration has a balanced center of gravity and makes training more precise.