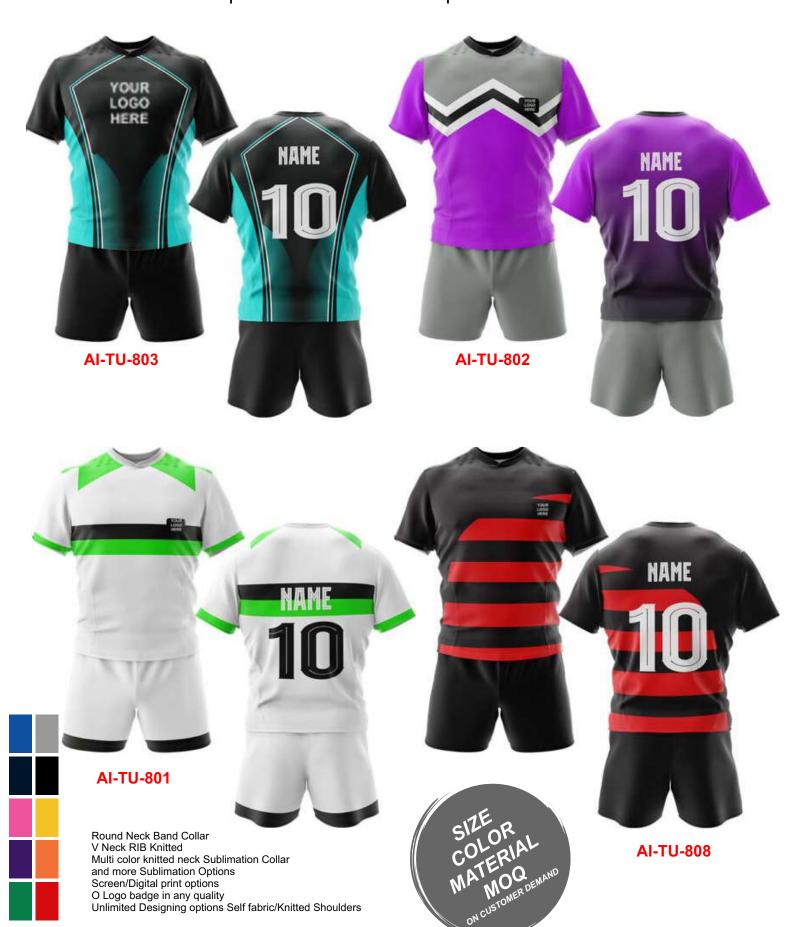

**AI-TU-507 AI-TU-506** 

**AI-TU-505** 

Neck High Collar Band Collar Collar with lining Overlap Collar Multicolor color Sublimation Collar Sublimation Options Customization in placket Logo badge in any quality Zip with Collar

**AI-TU-504** 

**AI-TU-503** 

ck High Collar and Collar ollar with lining /erlap Collar ulticolor color iblimation Collar iblimation Options ıstomization in placke go badge in any qual o with Collar

**AI-TU-508** 