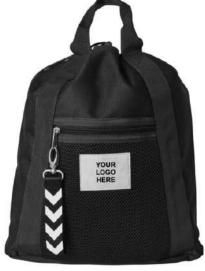

**AI-FW-306** 

**AI-FW-301** 

**AI-FW-305** 

**AI-FW-302** 

**AI-FW-303** 

**AI-FW-304** 

Custom Logo of your Brand.

The Travel Pack is a versatile carry-on backpack designed for traveling smart. It features a streamlined design and smart organization so you can skip the baggage carousel and stay on the go. 100% polyester

Mash fabric front pocket Adjustable waist strap with clip Detachable key chain Name tag on inside YKK® zippers Expandable water bottle pocket

The Travel Pack is a versatile carry-on backpack designed for traveling smart. It features a streamlined design and smart organization so you can skip the baggage carousel and stay on the go.

100% polyester Mash fabric front pocket Adjustable waist strap with clip Detachable key chain Name tag on inside YKK® zippers Expandable water bottle pocket

AI-SW-1008

Made from organic cotton for an ultra soft feel, the crew neck has a lower environmental impact than conventional cotton. This suit consists of a round neck sweatshirt and comfortable jogging pants. The top has a snap opening at the neck for easy diapering, while the bottom has a drawstring waist for a perfect fit. Stretch Jersey, Organic fabric, Round neck sweatshirt, Snap opening, Bottom with drawstring waist available in all sizes