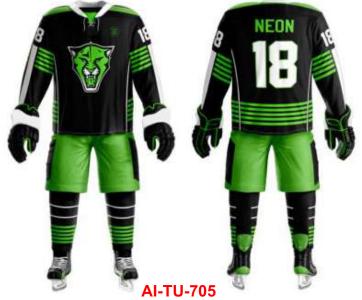

## ICE HOCKEY JERSEY Sportswear | Team Uniform

Worldwide Delivery In Bulk Order | Sublimation, Embroidery, Printing | 100% Customization

### **ICE HOCKEY UNIFORM**

Sportswear | Team Uniform

Players in the National Hockey League wear equipment which allows their team affiliation to be easily identified, unifying the image of the team. Currently, a NHL uniform consists of a hockey jersey, hockey pants, socks, gloves, and a helmet. All players shall wear numbered uniforms. It is required that all players be numbered with at least 10-inch high Gothic, colored numbers on the back of their jerseys and the same numbers at least 4 inches in height on both sleeves of the jersey. The color of the numbers shall contrast with the color of the jersey. Custom team ice hockey jersey uniforms Made of 100% Polyester. We can customize your design, Logo and Numbers on backside. High quality. No colors fading. Product Type: custom team ice hockey jersey uniforms Material: 100% polyester Fabric Type: small pineapple Technics: Embroidered, sublimation, gum patch, heat printing Feature: Breathable, Quick dry, Other Color: Custom Pantone Color and CMYK Color Technics: Full Sublimation Printing/Heat transfer/Direct transfer Strength: All colors combination, sublimated any colors onto the jerseys

### **ICE HOCKEY UNIFORM**

Sportswear | Team Uniform

Worldwide Delivery In Bulk Order | Sublimation, Embroidery, Printing | 100% Customization

Players in the National Hockey League wear equipment which allows their team affiliation to be easily identified, unifying the image of the team. Currently, a NHL uniform consists of a hockey jersey, hockey pants, socks, gloves, and a helmet. All players shall wear numbered uniforms. It is required that all players be numbered with at least 10-inch high Gothic, colored numbers on the back of their jerseys and the same numbers at least 4 inches in height on both sleeves of the jersey. The color of the numbers shall contrast with the color of the jersey. custom team ice hockey jersey uniforms Made of 100% Polyester. We can customize your design, Logo and Numbers on backside. High quality. No colors fading. Product Type: custom team ice hockey jersey uniforms Material: 100% polyester Fabric Type: small pineapple Technics: Embroidered, sublimation, gum patch, heat printing Feature: Breathable, Quick dry, Other Color: Custom Pantone Color and CMYK Color Technics: Full Sublimation Printing/Heat transfer/Direct transfer Strength: All colors combination, sublimated any colors onto the jerseys