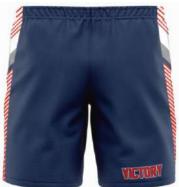

**AI-SW-1508** 

**AI-SW-1509** 

AI-SW-1510

It's all about comfort and colorful prints in our shorts! Our shorts feature an anti-chafing waistband sewn that offers a snug fit on every man's waistline and are made from premium fabric that helps keep your skin dry by locking in moisture and letting you be comfortable. Your perfect partner that accompanies you wherever you go! These shorts have all the fun and exciting summer prints and colors to spice up your outfit. All shorts come standard with an elastic waistband and drawstring to ensure a proper fit.

100% Ultra-soft Jersey made of polyester You can add your own designs or logo

It's all about comfort and colorful prints in our shorts! Our shorts feature an anti-chafing waistband sewn that offers a snug fit on every man's waistline and are made from premium fabric that helps keep your skin dry by locking in moisture and letting you be comfortable. Your perfect partner that accompanies you wherever you go! These shorts have all the fun and exciting summer prints and colors to spice up your outfit. All shorts come standard with an elastic waistband and drawstring to ensure a proper fit. 100% Ultra-soft Jersey made of polyester You can add your own designs or logo