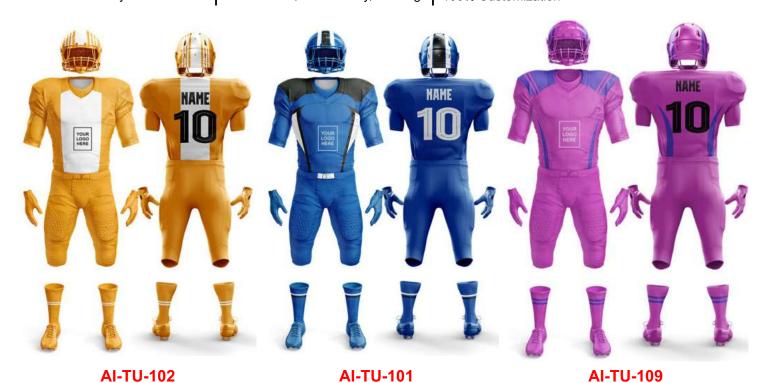

## AMERICAN FOOTBALL UNIFORM Sportswear | Team Uniform

Worldwide Delivery In Bulk Order | Sublimation, Embroidery, Printing | 100% Customization

American Football Uniforms are made with varied specifications, demands with multi panels of various adapting fabrics as 100% polyester 4 way stretch fabric

Lycra , spandex , polyester 4 way mesh dazzle fabric double fabric lining for padding space etc.