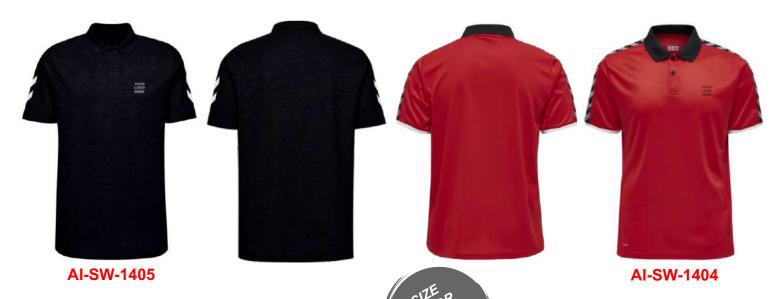

Polo the perfect fit for a day out. Designed in soft cotton-polyester to keep things breezy. Material: Pique Composition: 60% Cotton, 40% Polyester

AI-SW-1401

AI-SW-1409

Additional Features: Soft Hand screen print.