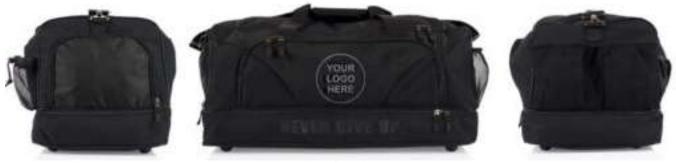

Features odor resistant and sweat-wicking properties.

This product is machine washable

AI-B-1502

AI-B-1501

AI-B-1504

Made from premium grade water-proof nylon. Wet cloth compartment underneath. Large shoe or boxing glove compartment one end and 2 mesh pockets at the other for a water bottle or other belongings. Headphone exit at top with secure concealed phone pocket on the inside of the top opening Extra strong lock able zips. Water-proof nylon, Compartment underneath Large compartment at end Lockable zips