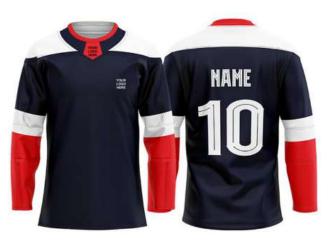

## ICE HOCKEY JERSEY Sportswear | Team Uniform

Worldwide Delivery In Bulk Order | Sublimation, Embroidery, Printing | 100% Customization

#### **AI-TU-608**

Sublimation Options Metal, Plastic Zip Options Logo badge in any quality O Sublimation options Round neck, Youth Cuts etc Logo badge in any quality Deep Neck, Pro neck Styles

Grade – A fabric option in Summer & Moderate GSM High-Quality Metal End Drawstrings Grade-A digital Sublimation with full sticky paper & German Ink 100% Polyester Colts thread stitching Perfectly fit universal sizes 100% Customization accepted from fabric to design to Finishing A range of fabric options to select i.e. Micro Polyester, Micromesh, Poly-Spandex

Grade – A fabric option in Summer & Moderate GSM High-Quality Metal End Drawstrings Grade-A digital Sublimation with full sticky paper & German Ink 100% Polyester Colts thread stitching Perfectly fit universal sizes 100% Customization accepted from fabric to design to Finishing A range of fabric options to select i.e. Micro Polyester, Micromesh, Poly-Spandex

### **ICE HOCKEY UNIFORM**

Sportswear | Team Uniform

Players in the National Hockey League wear equipment which allows their team affiliation to be easily identified, unifying the image of the team. Currently, a NHL uniform consists of a hockey jersey, hockey pants, socks, gloves, and a helmet. All players shall wear numbered uniforms. It is required that all players be numbered with at least 10-inch high Gothic, colored numbers on the back of their jerseys and the same numbers at least 4 inches in height on both sleeves of the jersey. The color of the numbers shall contrast with the color of the jersey. Custom team ice hockey jersey uniforms Made of 100% Polyester. We can customize your design, Logo and Numbers on backside. High quality. No colors fading. Product Type: custom team ice hockey jersey uniforms Material: 100% polyester Fabric Type: small pineapple Technics: Embroidered, sublimation, gum patch, heat printing Feature: Breathable, Quick dry, Other Color: Custom Pantone Color and CMYK Color Technics: Full Sublimation Printing/Heat transfer/Direct transfer Strength: All colors combination, sublimated any colors onto the jerseys