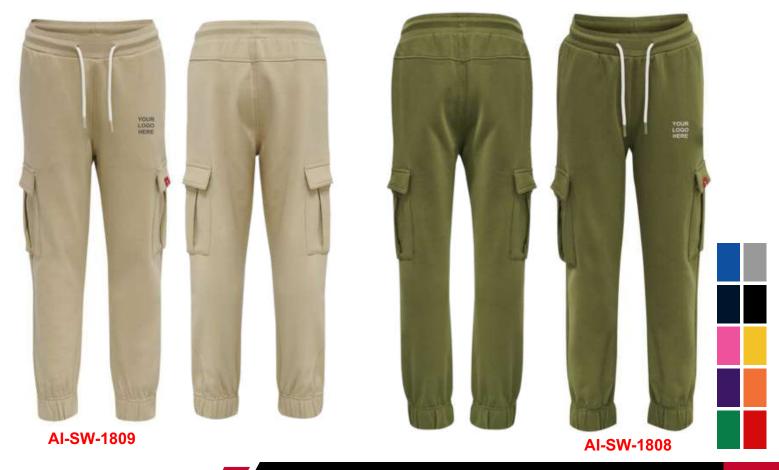

AI-SW-1801 AI-SW-1802

A perfect tracksuit choice to wear while going on a jog, to the gym, or having a day of fun. Your favorite tracksuit kicks in a whole new look with th coolest print collection. From graphic images to vibrant prints, customize your favorite sweats and joggers with these trendiest sets. The versatility of this piece makes it classic and current all at the same time, with pop prints and colors that are sure to give a perfect sporty look with style. 95% Polyester, 5% Spandex Not only design but also customize your fabric Custom neck label, hang tags, packing bags, etc All kinds of Printings, Embroideries & Labels From neck labels to drawstrings, we take care of everything Just imagine the suit specifications, we will make it We are a factory, not a mere reseller/trader Get your dream Jogger suit shipped to your doorstep

A perfect tracksuit choice to wear while going on a jog, to the gym, or having a day of fun. Your favorite tracksuit kicks in a whole new look with th coolest print collection. From graphic images to vibrant prints, customize your favorite sweats and joggers with these trendiest sets. The versatility of this piece makes it classic and current all at the same time, with pop prints and colors that are sure to give a perfect sporty look with style. 95% Polyester, 5% Spandex Not only design but also customize your fabric Custom neck label, hang tags, packing bags, etc All kinds of Printings, Embroideries & Labels From neck labels to drawstrings, we take care of everything Just imagine the suit specifications, we will make it We are a factory, not a mere reseller/trader Get your dream Jogger suit shipped to your doorstep