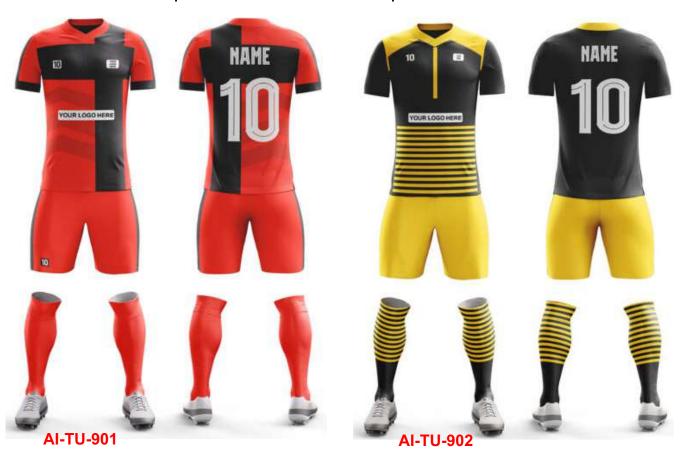

**AI-TU-207** 

**AI-TU-206** 

**AI-TU-204** 

Fabric Crew Neck, Knitted RIB Neck, Sublimation Neck-line Multi Colors Neck-line, Collar with Piping Outline Round Neck, Open Buttons Placket Buttons with V neck, Hidden layer buttons Short Buttons Placket Multi Color Placket Custom Printed Plackets

**AI-TU-202** 

**AI-TU-302 AI-TU-303 AI-TU-301** 

Not only design but also customize your fabric. Customize neck label, hang tags, packing bags, etc All kinds of Printings, Embroideries & Labels From neck-label to drawstrings we take care of everything Just imagine your colors, we will do them We are a manufacturer, not a mere reseller or trader Get your dream kit shipped at your doorstep