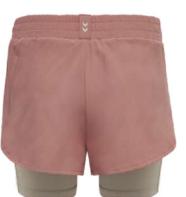

50% Polyester, 50% PU, Liner 100% Polyester" Materials can be changed according to design and style



AI-SW-2004





## VARSITY JACKET Sportswear | Team Uniform



Worldwide Delivery In Bulk Order | Sublimation, Embroidery, Printing | 100% Customization





Regular Fit Varsity Jacket Contrast Faux Leather Sleeves Boucle Smiley Detail and Embroidery Detail on Sleeve's Chunky Striped Rib at Cuffs and Collar Paisley Applique and Boucle Patches on Main Body Embroidery Script Detail in Contrast Color on Main Body Contrast Faux Leather Pockets Contrast Color Snap Button Fastening Satin Inner Liner with Woven Badge at Back Neck 100% Polyester Sleeve: 50% Polyester, 50% PU, Liner 100% Polyester" Materials can be changed according to design and style

















AI-SW-2201 AI-SW-2205









AI-SW-2203 AI-SW-2204

Fabric sweat with brushed back. Water-based printed logo. Woven label with water-based print on front. Drawstring waist.100% cotton













Premium Quality Custom Apparel

- +92 309 5352207
- +92 309 5352207
- info@aeqroindustries.com | aeqroindustries@gmail.com
- www.aeqroindustries.com
- Shahab Pura Rd, Small Industrial Estate, Sialkot, Punjab